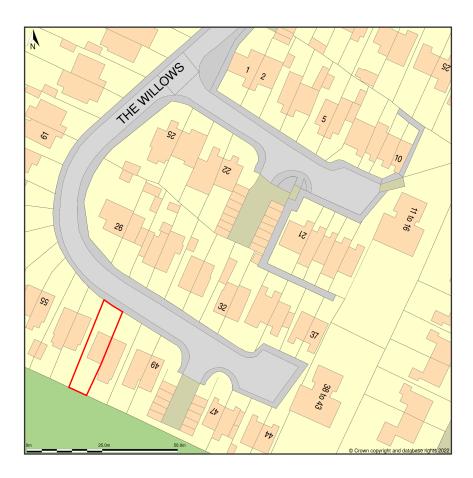

## 52, The Willows, Little Harrowden, North Northamptonshire, NN9 5BJ

Site Plan shows area bounded by: 486574.27, 271262.31 486715.69, 271403.73 (at a scale of 1:1250), OSGridRef: SP86647133. The representation of a road, track or path is no evidence of a right of way. The representation of features as lines is no evidence of a property boundary.