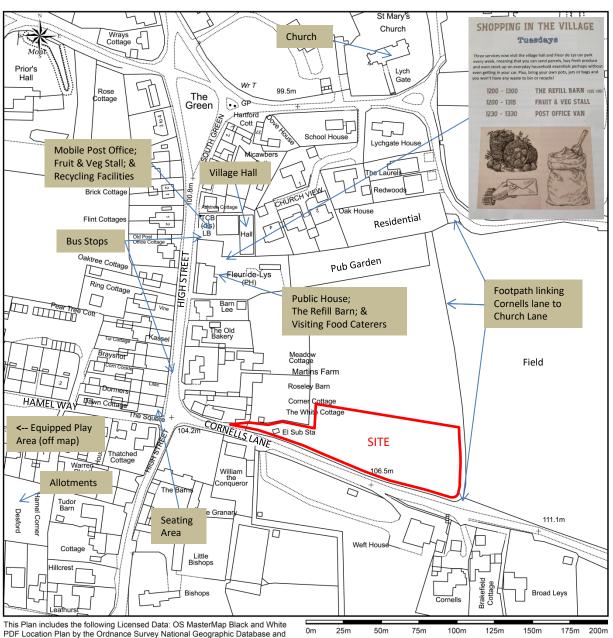

## Land North of Cornells Lane Widdington

This Plan includes the following Licensed Data: OS MasterMap Black and White PDF Location Plan by the Ordnance Survey National Geographic Database and incorporating surveyed revision available at the date of production. Reproduction in whole or in part is prohibited without the prior permission of Ordnance Survey. The representation of a road, track or path is no evidence of a right of way. The representation of features, as lines is no evidence of a property boundary. © Crown copyright and database rights, 2021. Ordnance Survey 0100031673

Land north of Cornells Lane, Widdington

Facilities Map, June 2021

Scale 1:2500 @ A4