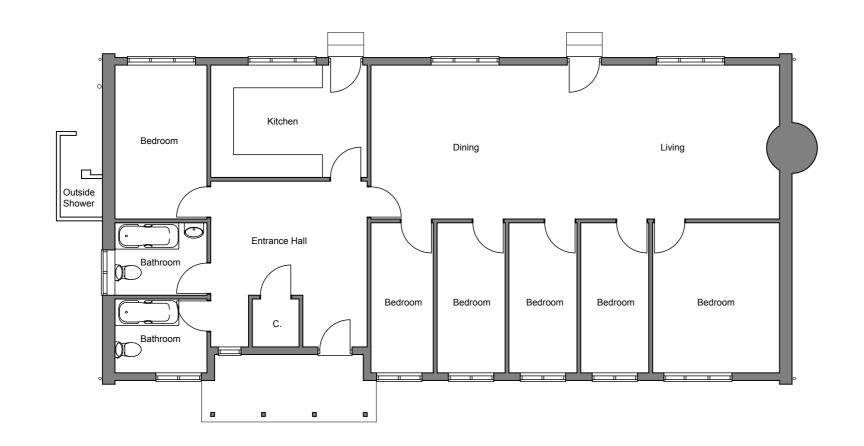

**GROUND FLOOR PLAN** 

The Studio, St. Peters Road, www.smg-architects.co.uk info@smg-architects.co.uk Norfolk, NR26 8QY

All dimensions are to be checked on site and the Architect is to be notified of any discrepancies. Written dimensions are to be followed in preference to scaled dimensions. This drawing is copyright and may not be reproduced without the written consent of SMG Architects.

Job Title Replacement Dwelling and New Annex & Boat House Garden Of Eden, Morston NR25 7AA

Client Mr & Mrs S Bullard

PL04

Drwg. Title Existing Plans & Elevations To Current Dwelling 1:100 @ A2

Job No. Drawn by Checked by 20.4564.022 SS Drwg. No. Rev Date