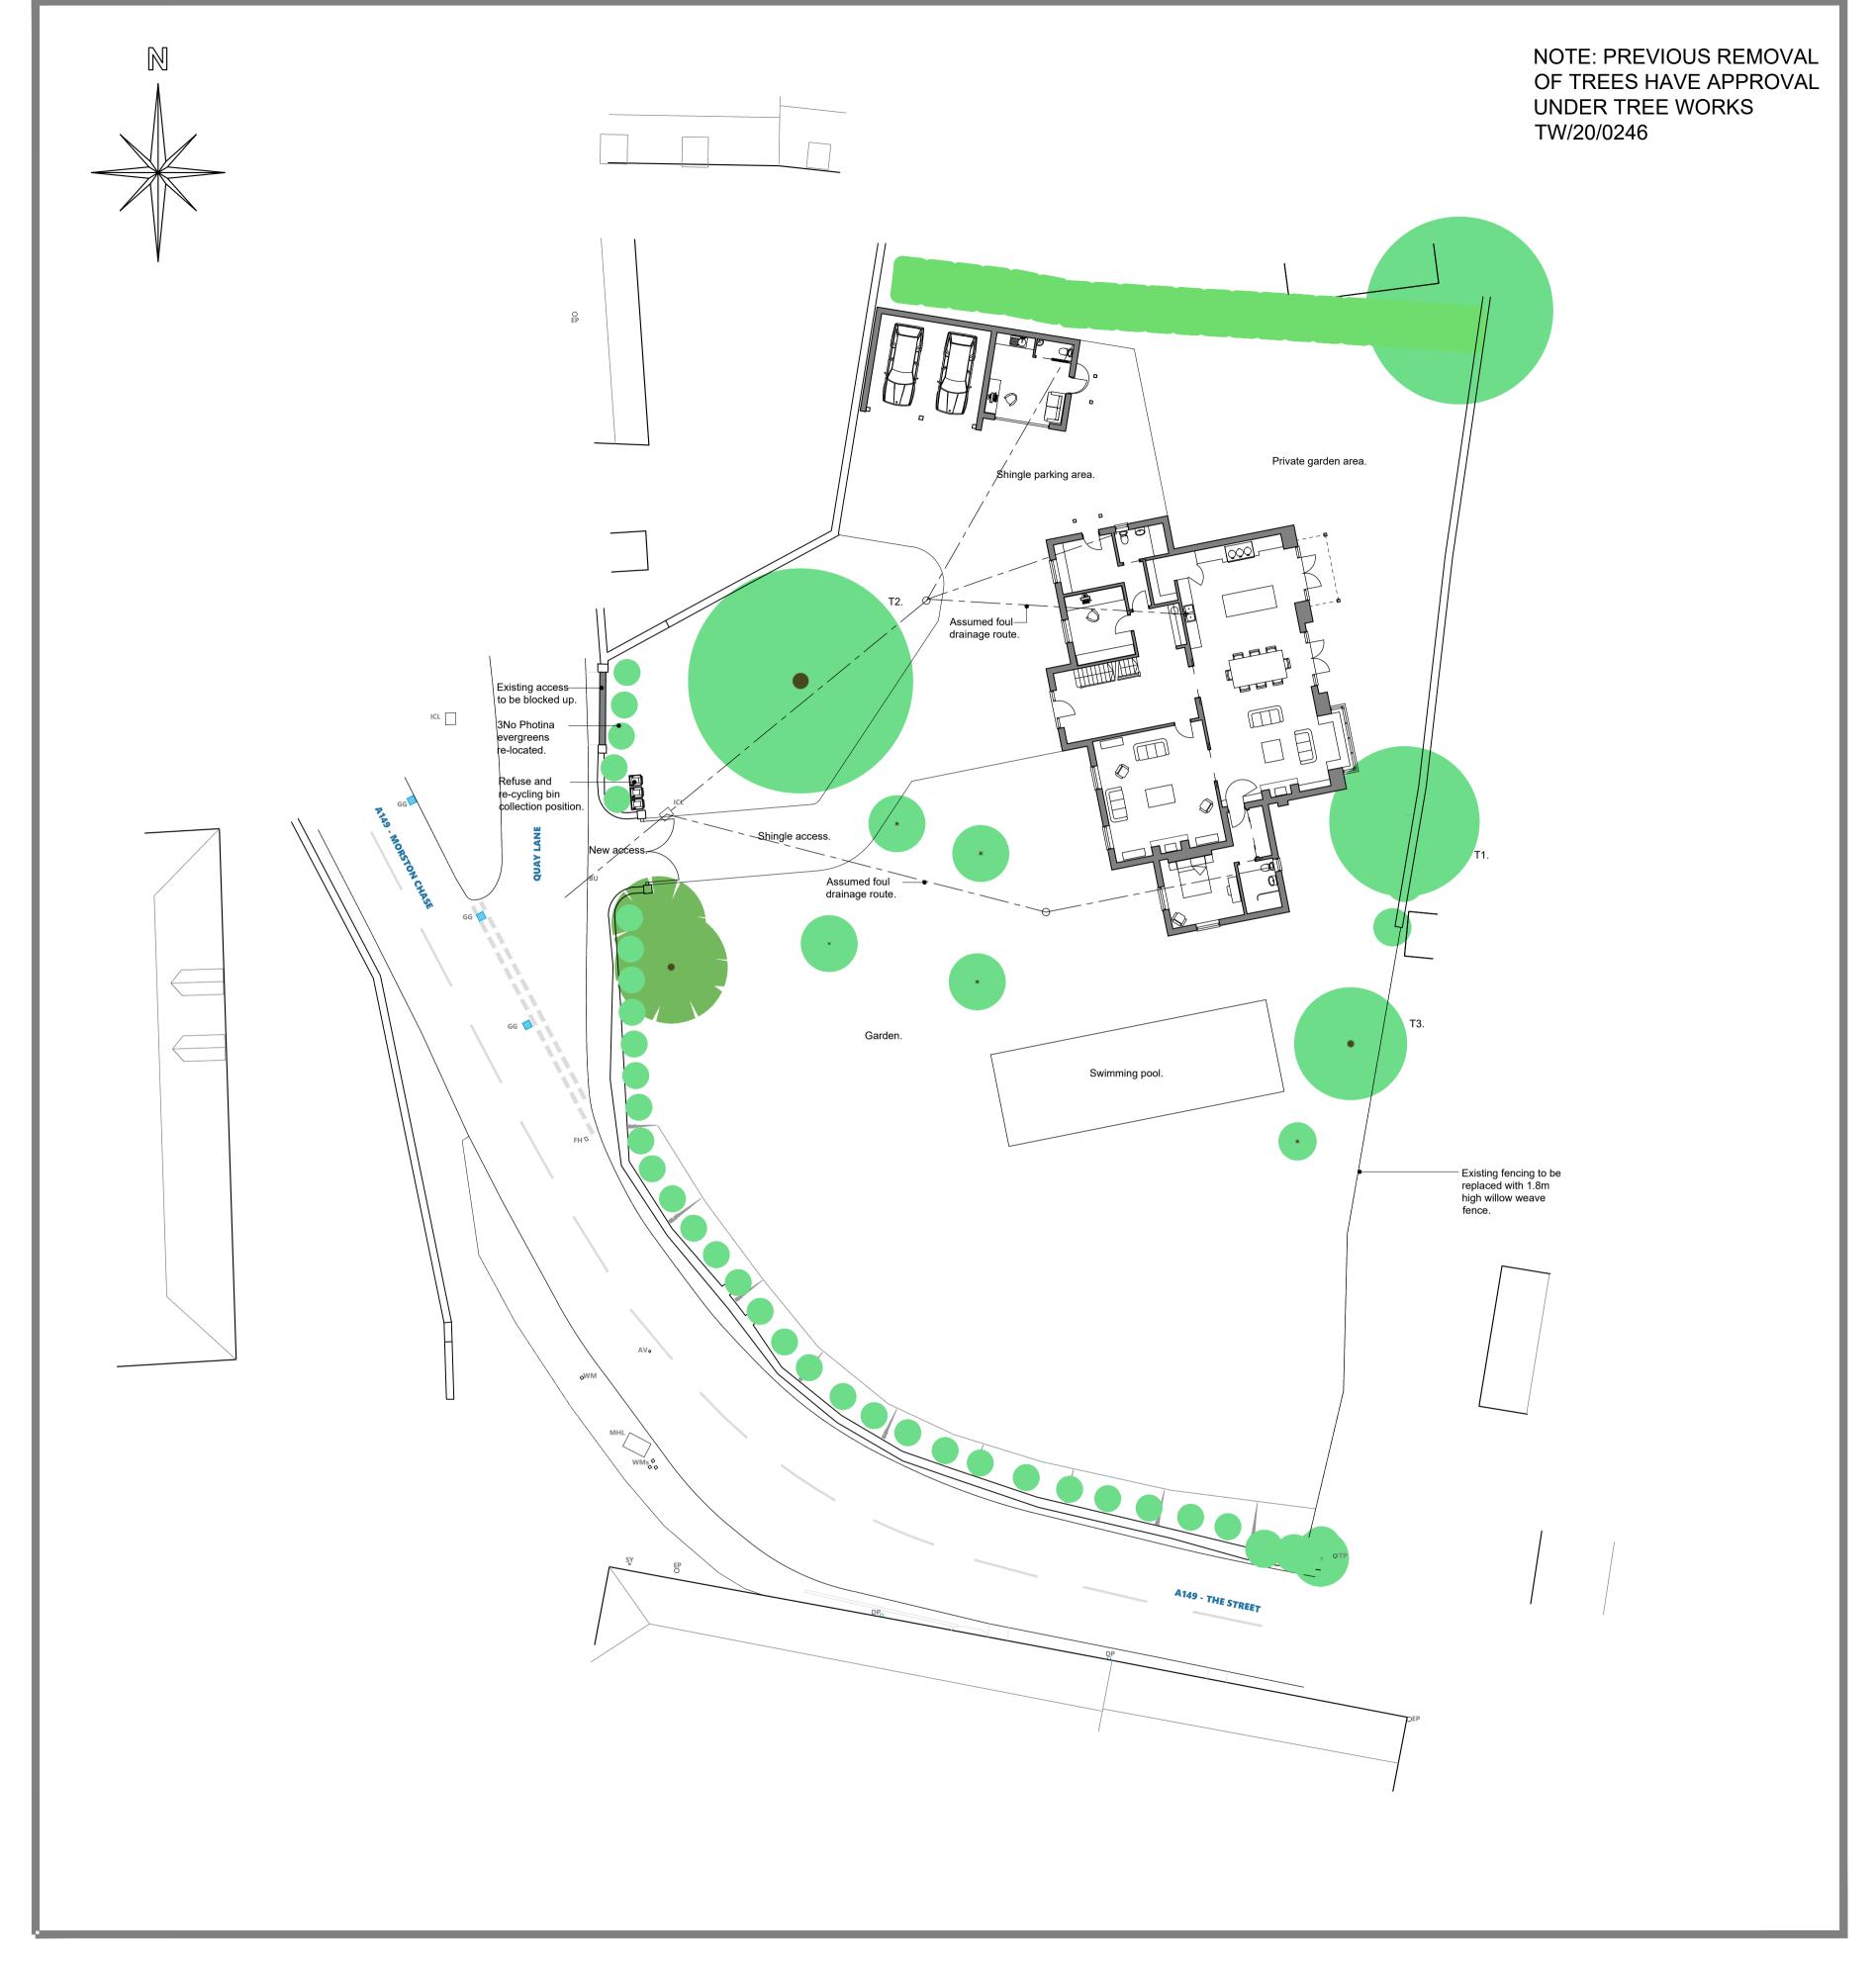

PROPOSED SITE PLAN 1:200



## LOCATION PLAN 1:1250



## PHOTOS OF EXISTING DWELLING



The Studio, St. Peters Road, www.smg-architects.co.uk Sheringham, info@smg-architects.co.uk Norfolk,

Norfolk,
NR26 8QY

O1263 824422

All dimensions are to be checked on site and the Architect is to be

notified of any discrepancies. Written dimensions are to be followed in

preference to scaled dimensions. This drawing is copyright and may not be reproduced without the written consent of SMG Architects.

Job Title

Replacement Dwelling and New Appey & Boat House

Replacement Dwelling and New Annex & Boat House
Garden Of Eden, Morston NR25 7AA

Client
Mr & Mrs S Bullard

Drwg. Title Location & Site Plan & Photos
Dwelling Scale 1:200 & 1:1250 @ A1

Job No. Drawn by Checked by 20.4564.022 ss Drwg. No.