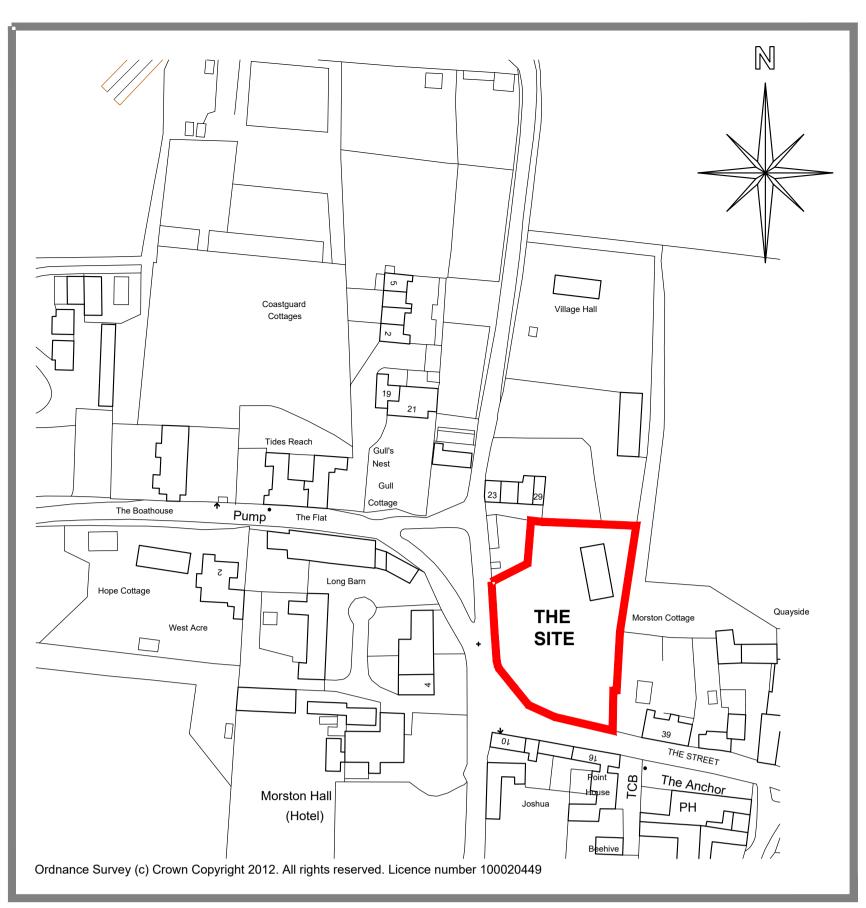

PROPOSED SITE PLAN 1:200



## LOCATION PLAN 1:1250



## PHOTOS OF EXISTING DWELLING



The Studio, St. Peters Road, www.smg-architects.co.uk Sheringham, info@smg-architects.co.uk Norfolk,

Norfolk,
NR26 8QY

O1263 824422

All dimensions are to be checked on site and the Architect is to be

notified of any discrepancies. Written dimensions are to be followed in

preference to scaled dimensions. This drawing is copyright and may not be reproduced without the written consent of SMG Architects.

Job Title

Replacement Dwelling and New Appey & Boat House

Replacement Dwelling and New Annex & Boat House
Garden Of Eden, Morston NR25 7AA

Client
Mr & Mrs S Bullard

Drwg. Title Location & Site Plan & Photos
Dwelling Scale 1:200 & 1:1250 @ A1

Job No. Drawn by Checked by 20.4564.022 ss Drwg. No. Rev Date