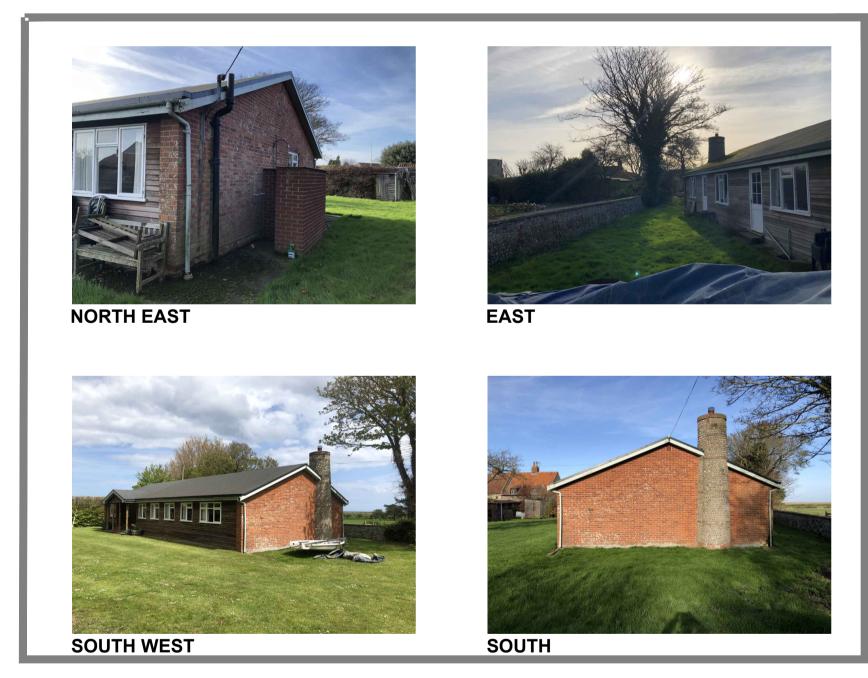

## PHOTOS OF EXISTING DWELLING

The Studio, St. Peters Road, www.smg-architects.co.uk Sheringham, info@smg-architects.co.uk Norfolk,

Norfolk,
NR26 8QY

O1263 824422

All dimensions are to be checked on site and the Architect is to be