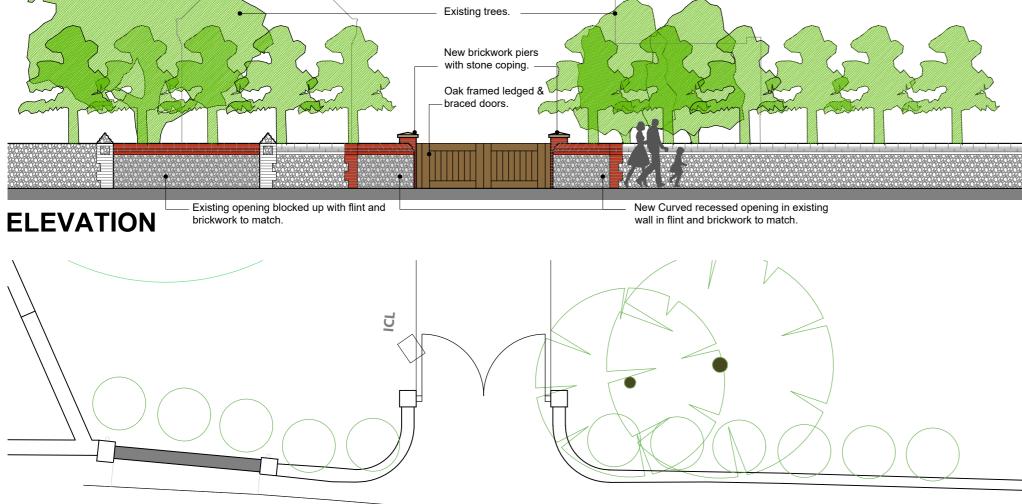

## PLAN **NEW SITE ACCESS PLAN & ELEVATION**

The Studio, St. Peters Road, Sheringham, Norfolk, NR26 8QY

www.smg-architects.co.uk info@smg-architects.co.uk 01263 824422

All dimensions are to be checked on site and the Architect is to be notified of any discrepancies. Written dimensions are to be followed in preference to scaled dimensions. This drawing is copyright and may not be reproduced without the written consent of SMG Architects.

| Job Title   | Replacement Dwelling and Detached Garage / Studio<br>Garden Of Eden, Morston NR25 7AA |          |              |                               |
|-------------|---------------------------------------------------------------------------------------|----------|--------------|-------------------------------|
| Client      | Mr & Mrs S Bullard                                                                    |          |              |                               |
| Drwg. Title | Propos<br>to Gara                                                                     |          |              |                               |
| Job No.     |                                                                                       | Drawn by | Checked by   |                               |
| 20.4564.0   | )22                                                                                   | SS       | -            | Chartered Architects          |
| Drwg. No.   |                                                                                       | Rev      | Date         |                               |
| PL03        |                                                                                       | F        | October 2022 | Architects Registration Board |