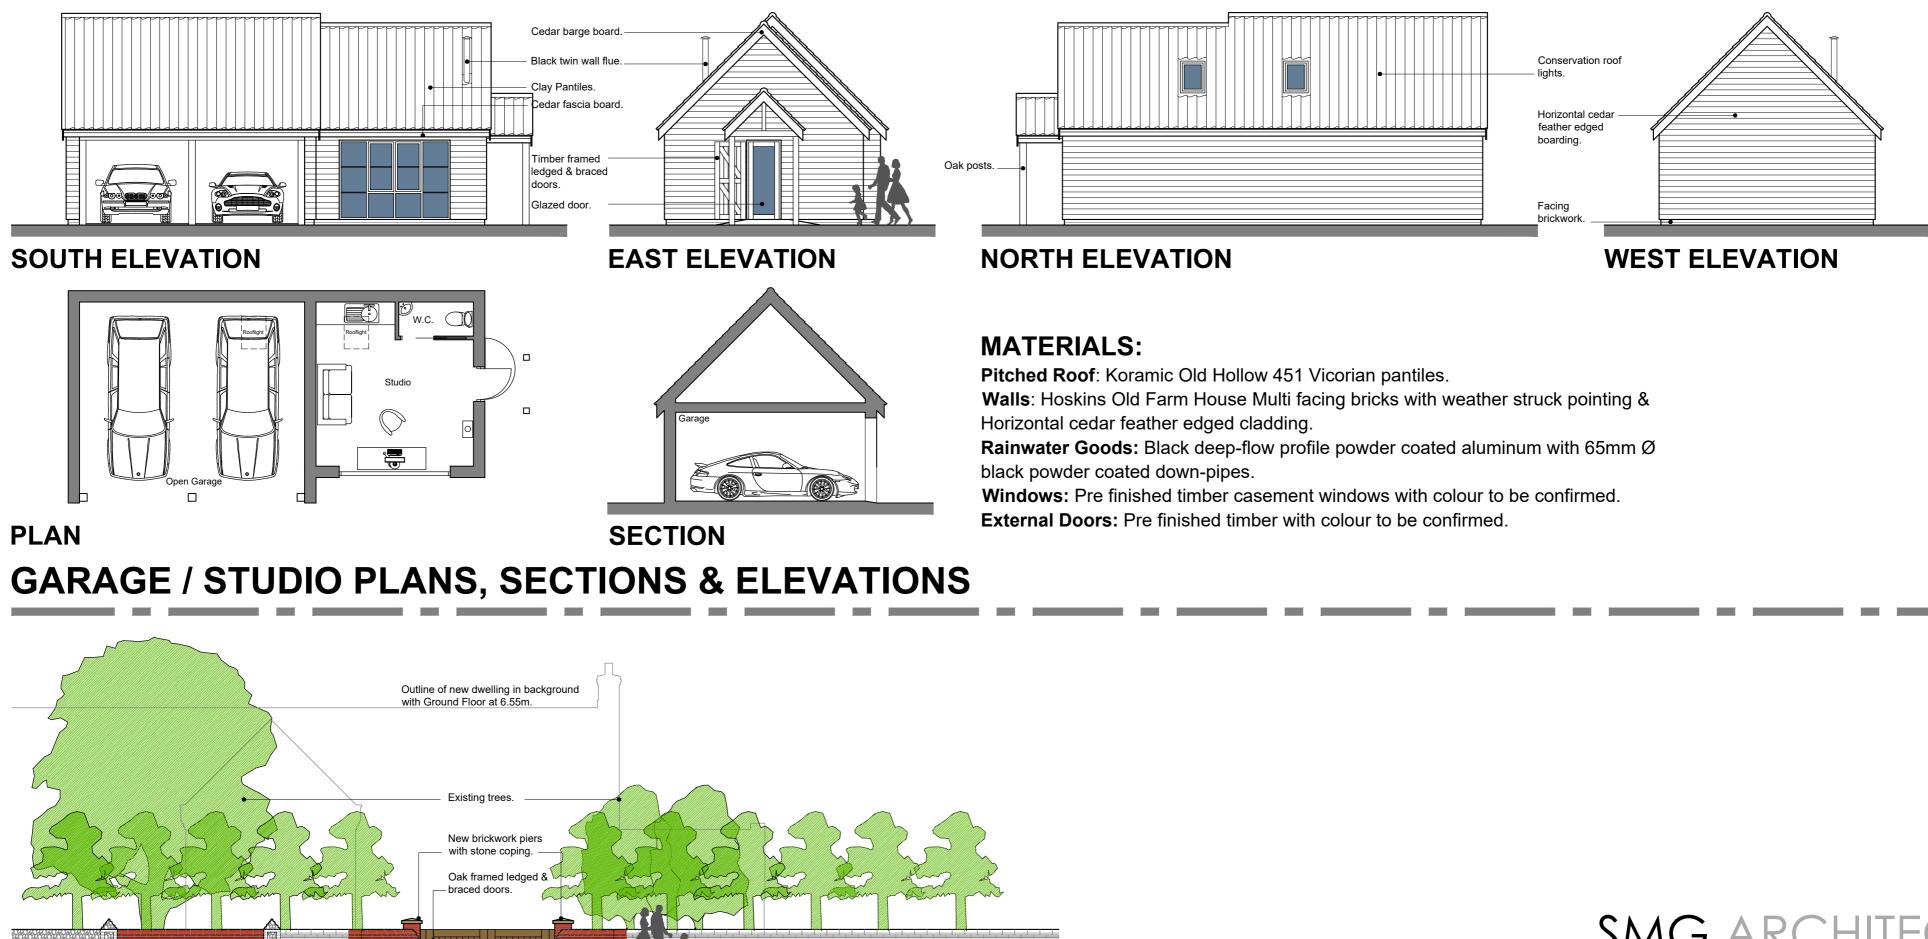

## PLAN **NEW SITE ACCESS PLAN & ELEVATION**

The Studio, St. Peters Road, Sheringham, Norfolk, NR26 8QY

www.smg-architects.co.uk info@smg-architects.co.uk 01263 824422

All dimensions are to be checked on site and the Architect is to be notified of any discrepancies. Written dimensions are to be followed in preference to scaled dimensions. This drawing is copyright and may not be reproduced without the written consent of SMG Architects.

| Job Title   | Replacement Dwelling and Detached Garage / Studio<br>Garden Of Eden, Morston NR25 7AA |          |              |                               |
|-------------|---------------------------------------------------------------------------------------|----------|--------------|-------------------------------|
| Client      | Mr & Mrs S Bullard                                                                    |          |              |                               |
| Drwg. Title | Propos<br>to Gara                                                                     |          |              |                               |
| Job No.     |                                                                                       | Drawn by | Checked by   |                               |
| 20.4564.0   | )22                                                                                   | SS       | -            | Chartered Architects          |
| Drwg. No.   |                                                                                       | Rev      | Date         |                               |
| PL03        |                                                                                       | F        | October 2022 | Architects Registration Board |