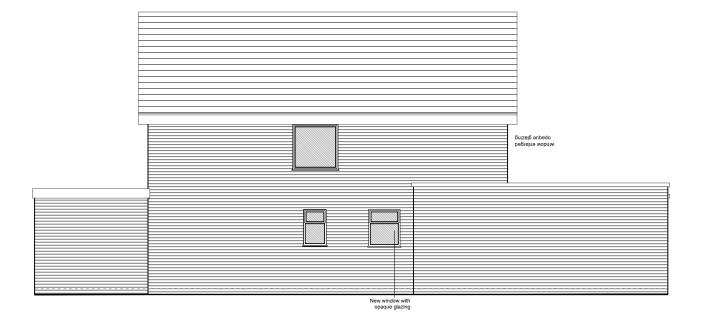

Proposed Front Elevation

Proposed Side Elevation

Proposed Rear Elevation

Proposed Side Elevation

| No                | t e      | s          | :        |          |          |        |        |   |        |        |        |        |        |        |        |        |        |        |        |   |   |   |   |   |   |   |   |   |   |   |   |
|-------------------|----------|------------|----------|----------|----------|--------|--------|---|--------|--------|--------|--------|--------|--------|--------|--------|--------|--------|--------|---|---|---|---|---|---|---|---|---|---|---|---|
| Do                | No       | t          | s        | c ;      | al       | e      |        |   |        |        |        |        |        |        |        |        |        |        |        |   |   |   |   |   |   |   |   |   |   |   |   |
| Rep<br>omi        |          |            |          |          |          | d      | i      | s | c      | r      | e      | p      | a      | n      | c      | i      | e      | s      |        |   | e | r | r | 0 | r | s |   | 9 | n | d |   |
| Ver<br>com<br>pre | m e      | n c        | i        | ng       | 9        | а      | n      | у |        | w      | 0      | г      | k      |        | 0      | n      |        | s      |        |   |   |   |   |   | b | e | f | 0 | r | e |   |
| All<br>wor        | m<br>km  | at<br>ar   | e<br>s   | r<br>h   | ia<br>ip | l      | s<br>a | ŕ | e      | c      | o<br>t | m<br>o | p      | o<br>c | n<br>o | é<br>m | n<br>P | t      | y      |   | w | i | t | h |   |   |   |   |   |   |   |
| rel<br>Pra<br>man | ct<br>uf | i c<br>a c | e<br>t   | ,<br>u i | a<br>re  | n<br>r | d<br>s |   | a<br>r | р<br>е | Р<br>с | r<br>o | o<br>m | P<br>m | r<br>e | i<br>n | a<br>d | t<br>a | e<br>t | i | 0 | n | s |   |   |   |   |   | 0 | f |   |
| froi<br>For       |          |            |          |          |          |        |        |   |        |        |        |        |        |        |        |        |        |        |        |   |   |   |   |   | e | ι | e | v | a | n | t |
| dra<br>Thi        | s        | d r        | a        | w        |          |        |        |   |        |        |        |        |        |        |        |        |        |        |        |   |   |   | c | 0 | p | у | г | i | 9 | h | t |
| o f               |          | si<br>Da   | <i>.</i> |          | т        |        |        |   |        |        |        |        |        |        |        |        | s      | i      | 9      | n | 1 | T |   |   |   |   |   |   |   |   |   |

BASTION, DOWN BARTON ROAD ST NICOLAS AT WADE KENT GARAGE CONVERSION, PORCH AND ASSOCIATED WORKS

DRAWING DESCRIPTION:

## PROPOSED ELEVATIONS

| OCT 22   |             |
|----------|-------------|
| DATE:    | CHECKED BY: |
| 1:100@A3 | IT          |
| SCALE:   | DRAWN BY:   |