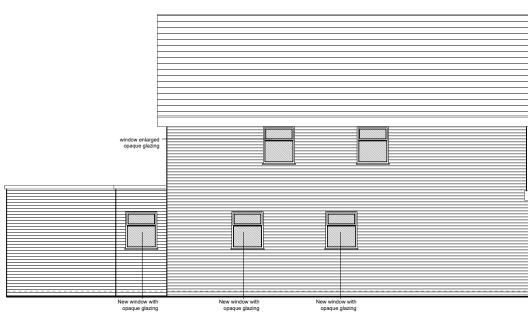

Proposed Front Elevation

Proposed Side Elevation

Proposed Rear Elevation

Proposed Side Elevation

| No                | t e      | s          | :        |          |          |        |        |   |        |        |        |        |        |        |        |        |        |        |        |   |   |   |   |   |   |   |   |   |   |   |   |
|-------------------|----------|------------|----------|----------|----------|--------|--------|---|--------|--------|--------|--------|--------|--------|--------|--------|--------|--------|--------|---|---|---|---|---|---|---|---|---|---|---|---|
| Do                | No       | t          | s        | c ;      | al       | e      |        |   |        |        |        |        |        |        |        |        |        |        |        |   |   |   |   |   |   |   |   |   |   |   |   |
| Rep<br>omi        |          |            |          |          |          | d      | i      | s | c      | r      | e      | p      | a      | n      | c      | i      | e      | s      |        |   | e | r | r | 0 | r | s |   | 9 | n | d |   |
| Ver<br>com<br>pre | m e      | n c        | i        | ng       | 9        | а      | n      | у |        | w      | 0      | г      | k      |        | 0      | n      |        | s      |        |   |   |   |   |   | b | e | f | 0 | r | e |   |
| All<br>wor        | m<br>km  | at<br>ar   | e<br>s   | r<br>h   | ia<br>ip | l      | s<br>a | ŕ | e      | c      | o<br>t | m<br>o | p      | o<br>c | n<br>o | é<br>m | n<br>P | t      | y      |   | w | i | t | h |   |   |   |   |   |   |   |
| rel<br>Pra<br>man | ct<br>uf | i c<br>a c | e<br>t   | ,<br>u i | a<br>re  | n<br>r | d<br>s |   | a<br>r | р<br>е | Р<br>с | r<br>o | o<br>m | P<br>m | r<br>e | i<br>n | a<br>d | t<br>a | e<br>t | i | 0 | n | s |   |   |   |   |   | 0 | f |   |
| froi<br>For       |          |            |          |          |          |        |        |   |        |        |        |        |        |        |        |        |        |        |        |   |   |   |   |   | e | ι | e | v | a | n | t |
| dra<br>Thi        | s        | d r        | a        | w        |          |        |        |   |        |        |        |        |        |        |        |        |        |        |        |   |   |   | c | 0 | p | у | г | i | 9 | h | t |
| o f               |          | si<br>Da   | <i>.</i> |          | т        |        |        |   |        |        |        |        |        |        |        |        | s      | i      | 9      | n | 1 | T |   |   |   |   |   |   |   |   |   |

BASTION, DOWN BARTON ROAD ST NICOLAS AT WADE KENT GARAGE CONVERSION, PORCH AND ASSOCIATED WORKS

DRAWING DESCRIPTION:

## PROPOSED ELEVATIONS

| OCT 22   |             |
|----------|-------------|
| DATE:    | CHECKED BY: |
| 1:100@A3 | IT          |
| SCALE:   | DRAWN BY:   |