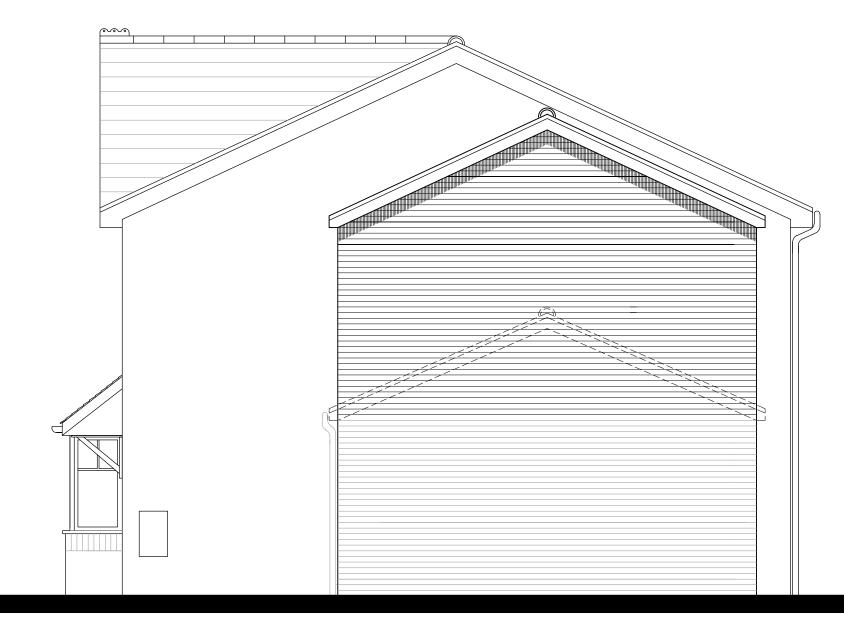

Side Elevation

specification are subject to verification berry manufacturing or construction work procee commencement of work, Paul Whale shoul regarding the current status of this drawing and the illustrated works are copyright of P be reproduced by a third party without writt

A 02/10/22 F.F. balcony and doors replaced with new window Revision

Project:

Proposed First Floor Extension 35 Barley Meadow, Llanymn

• Scale: 1:50

• Project Ref: 1210/285.03a

The Fort Offices, Artillery Business Park, Park Hall, Oswestry,Shropshire, SY11 4AD