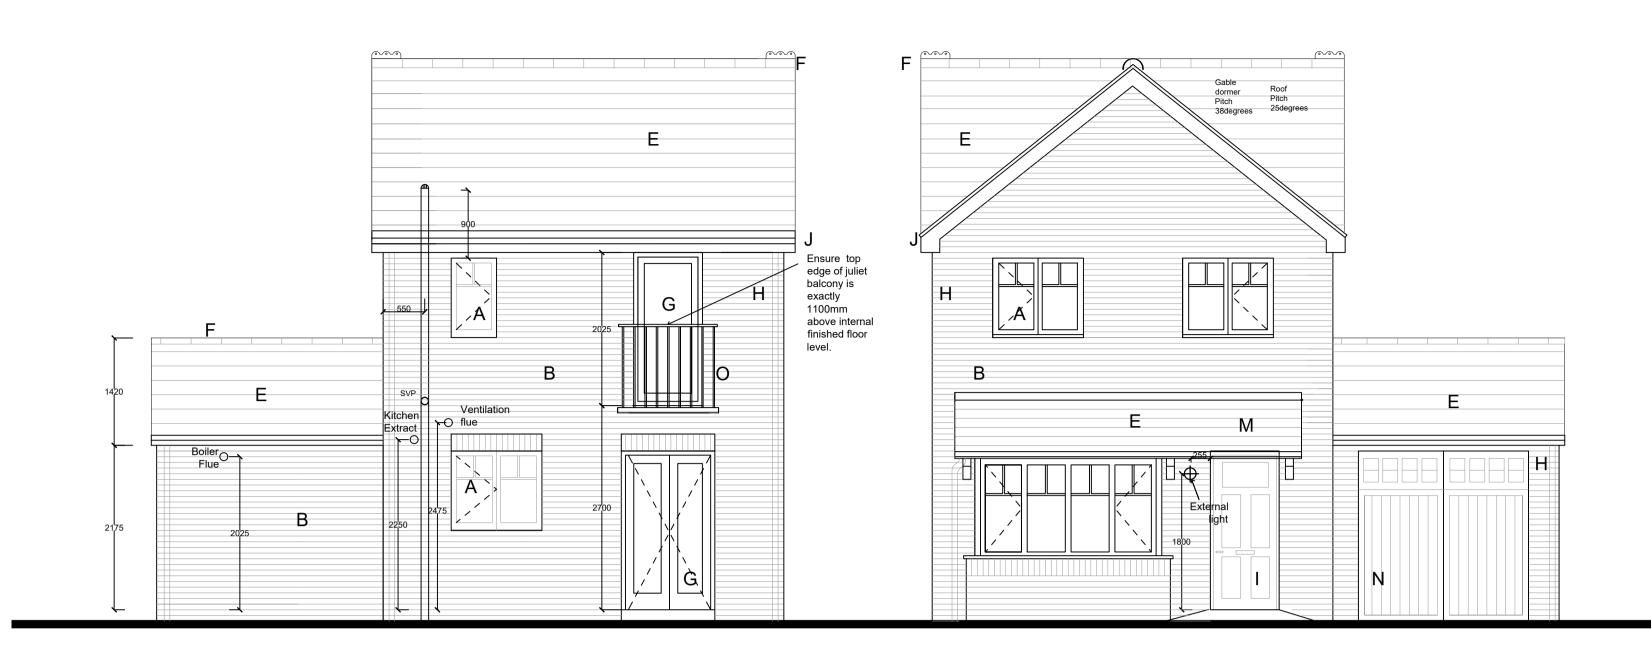

#### **Rear Elevation**

- White upvc casement windows with Victorian bar Α
- B Brickwork Forterra Oakthorpe Red Multi Light
- Brick soldier course detail С
- Brick on edge detail D
- Roof tiles Marley Modern Slate Grey Е
- F Red ridge tile with crested end ridge tiles.
- G 'White painted aluminium /upvc french doors.
- H Rainwater goods to be black upvc.

- Panelled front door painted mushroom colour with glazed light.
- J Fascia boards & soffits to be white upvc.
- K White colour casement upvc windows
- Frosted privacy glass
- M Entrance door canopy w/wood frame
- N Garage door mushroom colour
- O Black painted juliet metal balcony

Side Elevation 1

Front Elevation

Side Elevation 2