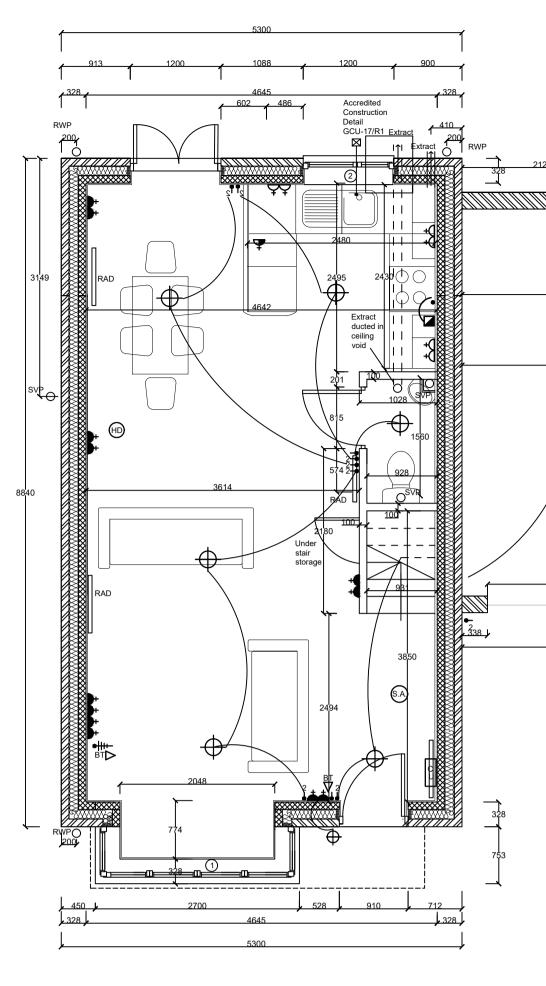

### Ground Floor Plan

First Floor Plan

See Structural Engineers drawings for structure & foundation design

| ÷                       | single low level 13 amp SO                                                   |  |
|-------------------------|------------------------------------------------------------------------------|--|
| \$                      | double low level 13 amp SO                                                   |  |
| ф <u>Å</u> <del>ф</del> | double high level 13 amp SO                                                  |  |
| ÷ŧ                      | 13 amp SO below worktop linked with switch above worktop                     |  |
|                         | cooker control panel with SSO linked to 33 amp SO power outlet behind cooker |  |
| -•                      | one way light switch                                                         |  |
| 2 <b>_</b> ●            | two way light switch                                                         |  |
|                         | TV arial point                                                               |  |
| вт⊳                     | telephone point                                                              |  |
| $\Phi$                  | ceiling light point                                                          |  |
| ⊕-                      | outside light wall hung                                                      |  |
| HD                      | mains operated heat detector                                                 |  |
| (S.A.)                  | mains operated smoke alarm to BS5446 PT1                                     |  |
| $\nabla$                | shaver socket                                                                |  |
| CU                      | consumer unit                                                                |  |
|                         |                                                                              |  |