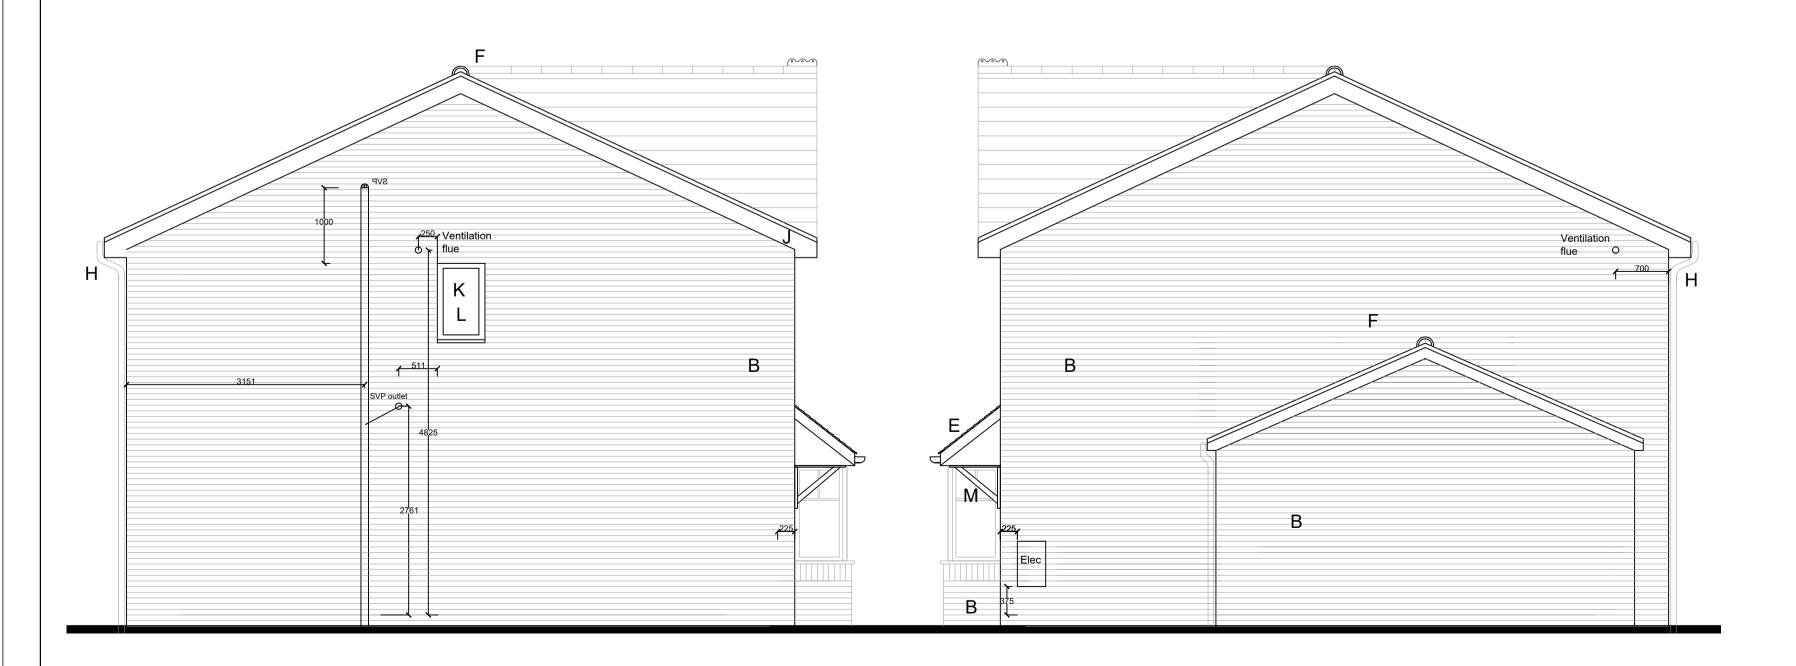

#### **Rear Elevation**

- White upvc casement windows with Victorian bar Α
- B Brickwork Forterra Oakthorpe Red Multi Light
- Brick soldier course detail С
- Brick on edge detail D
- Roof tiles Marley Modern Slate Grey Е
- F Red ridge tile with crested end ridge tiles.
- G 'White painted aluminium /upvc french doors.
- H Rainwater goods to be black upvc.

- Panelled front door painted mushroom colour with glazed light.
- J Fascia boards & soffits to be white upvc.
- K White colour casement upvc windows
- Frosted privacy glass
- M Entrance door canopy w/wood frame
- N Garage door mushroom colour
- O Black painted juliet metal balcony



Side Elevation 1

Front Elevation





Side Elevation 2



### Ground Floor Plan

First Floor Plan

## Notes

This drawing is indicative only. Do not scale from this drawing for construction purposes. Check all dimensions on site before fabrication or setting out. This drawing is copyright and may not be reproduced without permission of the owner.

See Structural Engineers drawings for structure & foundation design



| ÷                       | single low level 13 amp SO                                                   |  |
|-------------------------|------------------------------------------------------------------------------|--|
| \$                      | double low level 13 amp SO                                                   |  |
| ф <u>Å</u> <del>ф</del> | double high level