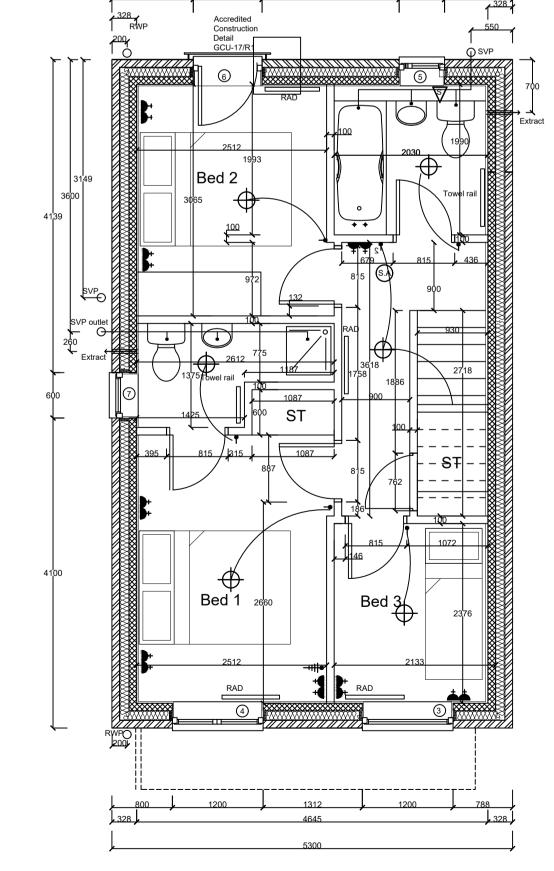

### Ground Floor Plan

First Floor Plan

See Structural Engineers drawings for structure & foundation design

| ÷                       | single low level 13 amp SO                                                   |  |
|-------------------------|------------------------------------------------------------------------------|--|
| \$                      | double low level 13 amp SO                                                   |  |
| ф <u>Å</u> <del>ф</del> | double high level 13 amp SO                                                  |  |
| ÷ŧ                      | 13 amp SO below worktop linked with switch above worktop                     |  |
|                         | cooker control panel with SSO linked to 33 amp SO power outlet behind cooker |  |
| -•                      | one way light switch                                                         |  |
| 2 <b>_</b> ●            | two way light switch                                                         |  |
|                         | TV arial point                                                               |  |
| вт⊳                     | telephone point                                                              |  |
| $\Phi$                  | ceiling light point                                                          |  |
| ⊕-                      | outside light wall hung                                                      |  |
| HD                      | mains operated heat detector                                                 |  |
| (S.A.)                  | mains operated smoke alarm to BS5446 PT1                                     |  |
| $\nabla$                | shaver socket                                                                |  |
| CU                      | consumer unit                                                                |  |
|                         |                                                                              |  |