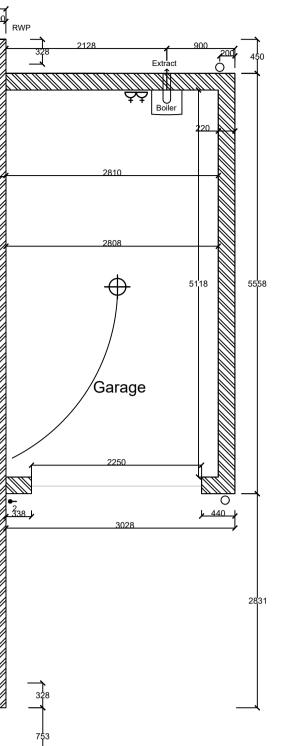

#### Areas

76.5sqm GIA per dwelling 14sqm GIA per detached garage (see separate drawing)

Measured to RICS Code of Measuring Practice 6th Edition.

Note: Original drawing number was 200 Prior to timber frame updates