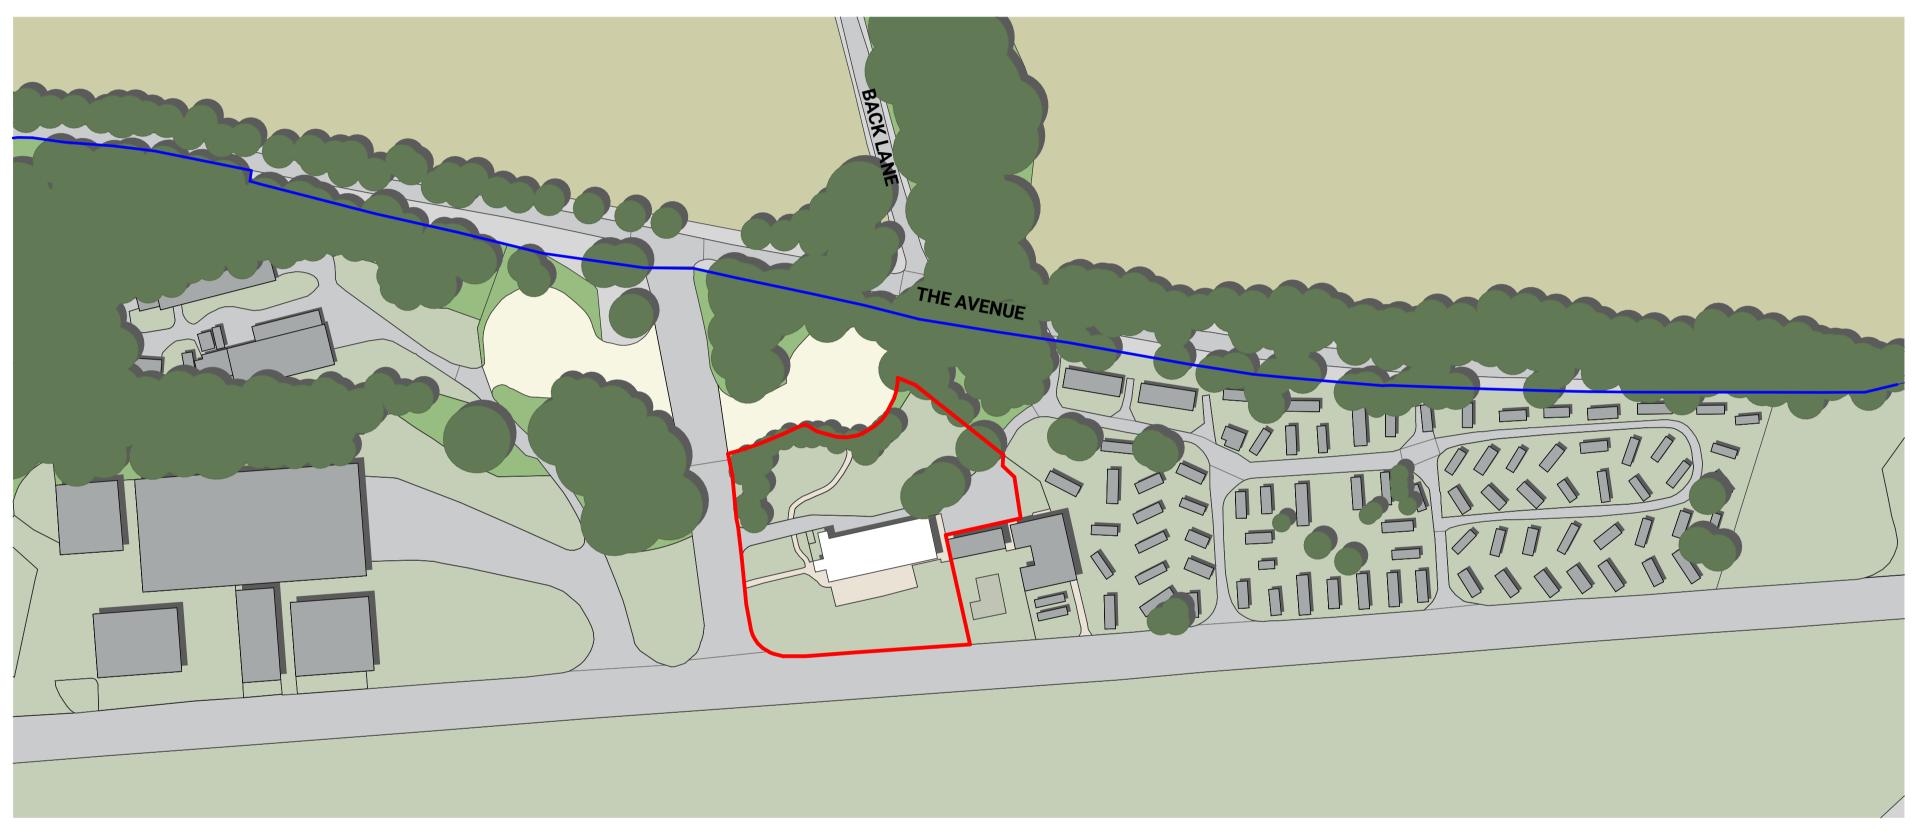

1 Site Location Plan Scale 1:1250 Ordnance Survey, (c) Crown Copyright 2022. All rights reserved. Licence number 100022432

© The content of this drawing is subject to the Copyright, Designs and Patents Act 1988. Reproduction of any part of this drawing is not permitted without written consent from Snug Architects Ltd.

If in doubt, ask.

Notes

Indicative extent of redline boundary

The applicant, Lasham Gliding Society, owns Lasham Airfield, which extends south from The Avenue

Rev Date Description

0 10 20 30 40 50 60 70 80 90 100m

project

Lasham Gliding Clubhouse

The Avenue Alton

GU34 5SS

status Planning

drawing title

Site Location Plan

awn checked date
M MW 10 2022