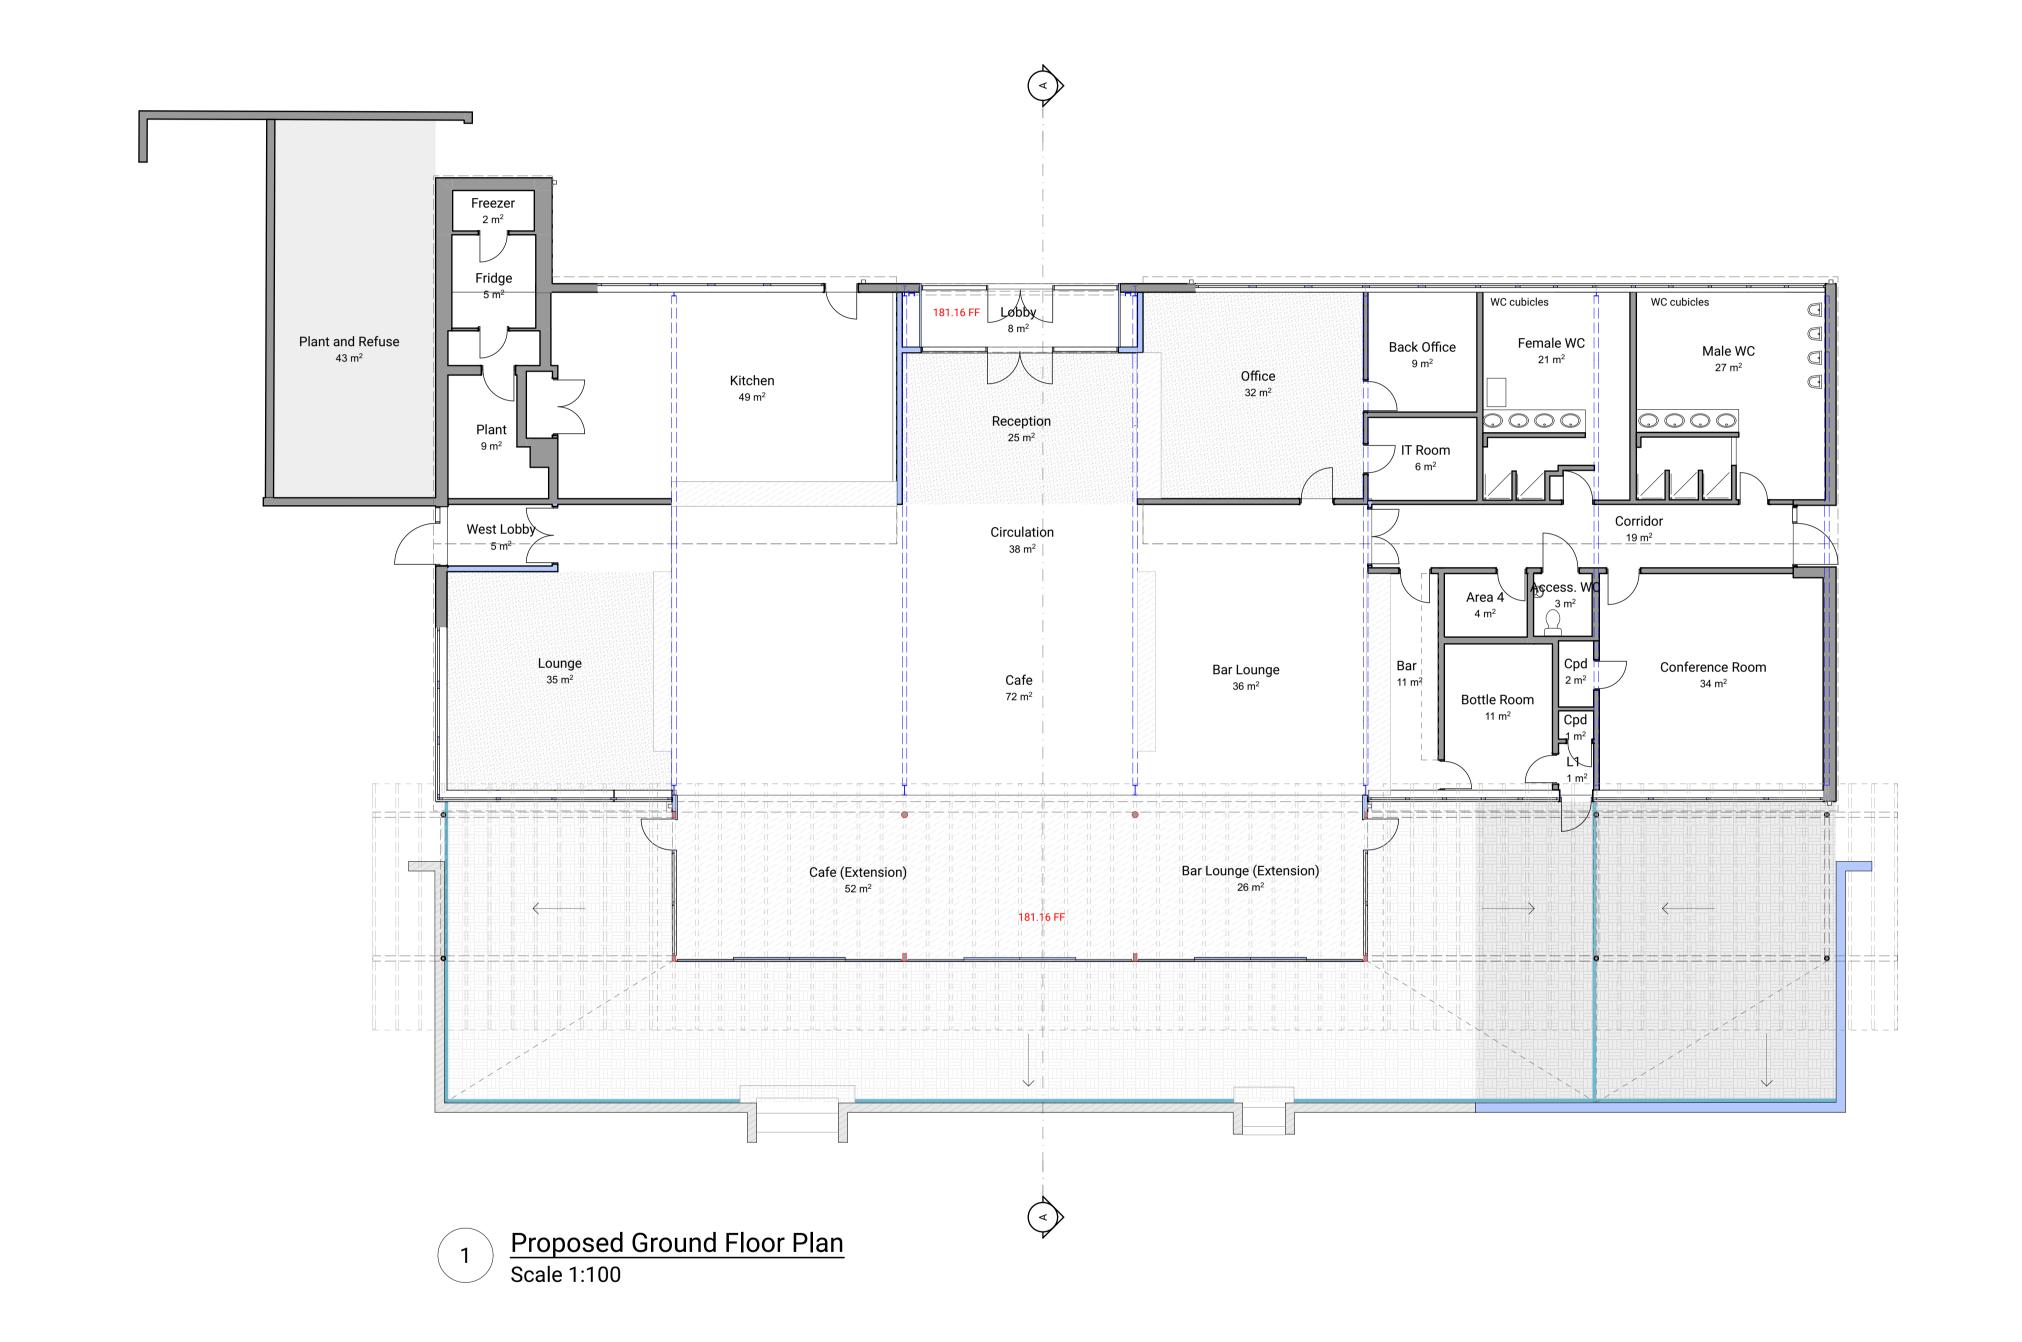

project

Lasham Gliding Clubhouse The Avenue

Alton GU34 5SS

status Planning

drawing title

Proposed Floor Plan

| BM   | MW    | 10 2022 | 1:100, @ A1 |
|------|-------|---------|-------------|
| BIVI | IVIVV | 10 2022 | 1:100, @ A1 |