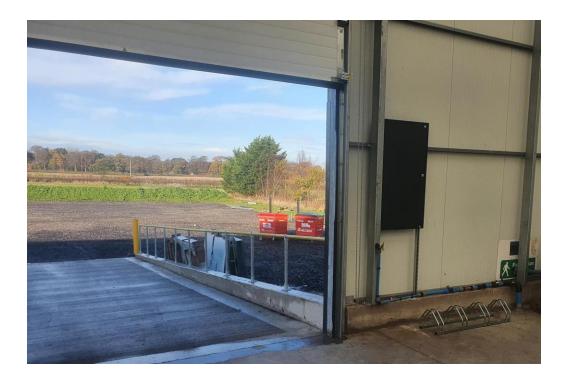

Reason: To ensure that enough cycle parking is provided for the development in the interest of promoting non-car based modes of travel.

We are seeking to get this condition discharged as we have installed a bike stand inside the greenhouse as shown in the pictures below.

The Bike stand accommodates 4 bicycles, however there is ample room within the building to add additional stands if required.

The stand is bolted to the floor and bikes can be chained to the bars.

Due to the installation of the bike rack, we believe we are compliant with this condition.