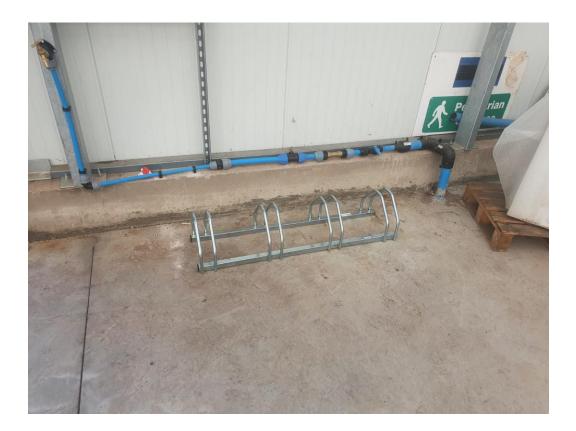

Reason: To ensure that enough cycle parking is provided for the development in the interest of promoting non-car based modes of travel.

We are seeking to get this condition discharged as we have installed a bike stand inside the greenhouse as shown in the pictures below.

The Bike stand accommodates 4 bicycles, however there is ample room within the building to add additional stands if required.

The stand is bolted to the floor and bikes can be chained to the bars.

Due to the installation of the bike rack, we believe we are compliant with this condition.