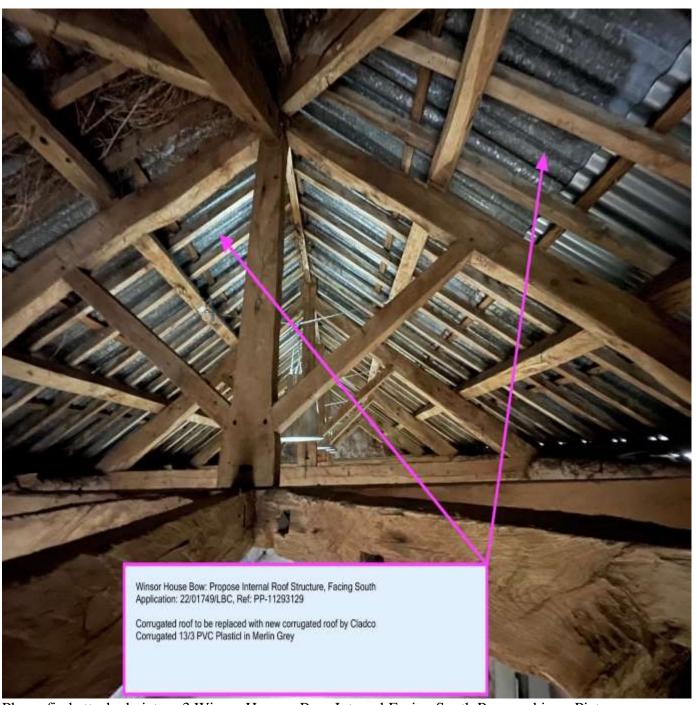

Please find attached picture 3 Winsor House - Barn Internal Facing South Proposed.jpg - Picture of the inside of the barn with annotation to show proposed change

Please find attached picture 4 Winsor House - Barn Internal Facing North Proposed.jpg - Picture of the inside of the barn with annotation to show proposed change