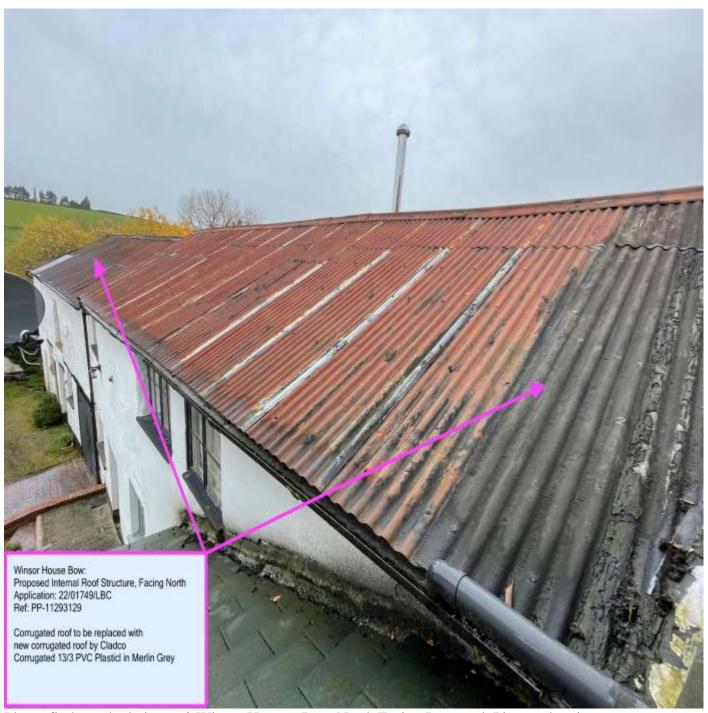

find attached picture 1 Winsor House - Barn Proposed.jpg - Side view of the barn showing existing roof with annotation to show proposed

Please find attached picture 2 Winsor House - Barn North Facing Proposed Picture showing barn roof from the upstairs of the property with annotation to show proposed change