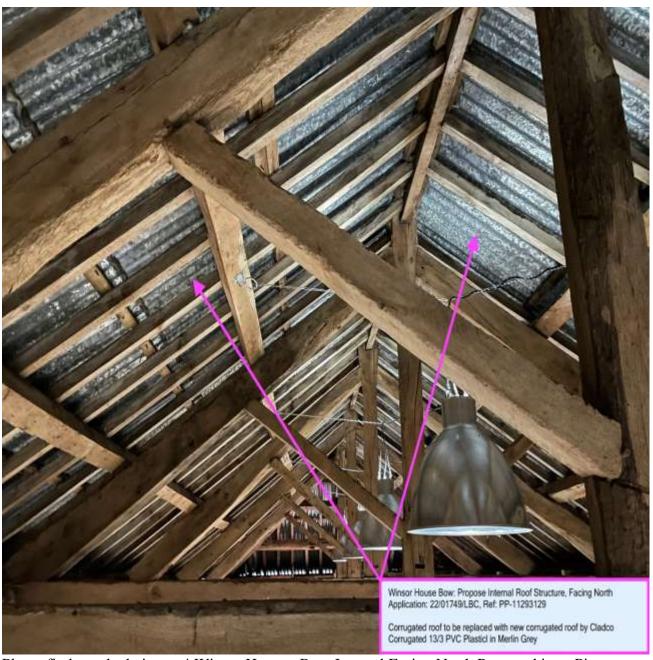

Please find attached picture 3 Winsor House - Barn Internal Facing South Proposed.jpg - Picture of the inside of the barn with annotation to show proposed change

Please find attached picture 4 Winsor House - Barn Internal Facing North Proposed.jpg - Picture of the inside of the barn with annotation to show proposed change