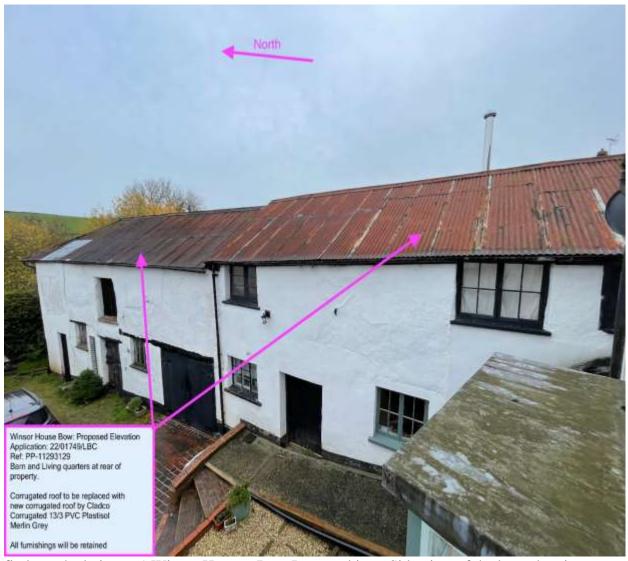

find attached picture 1 Winsor House - Barn Proposed.jpg - Side view of the barn showing existing roof with annotation to show proposed

Please find attached picture 2 Winsor House - Barn North Facing Proposed Picture showing barn roof from the upstairs of the property with annotation to show proposed change