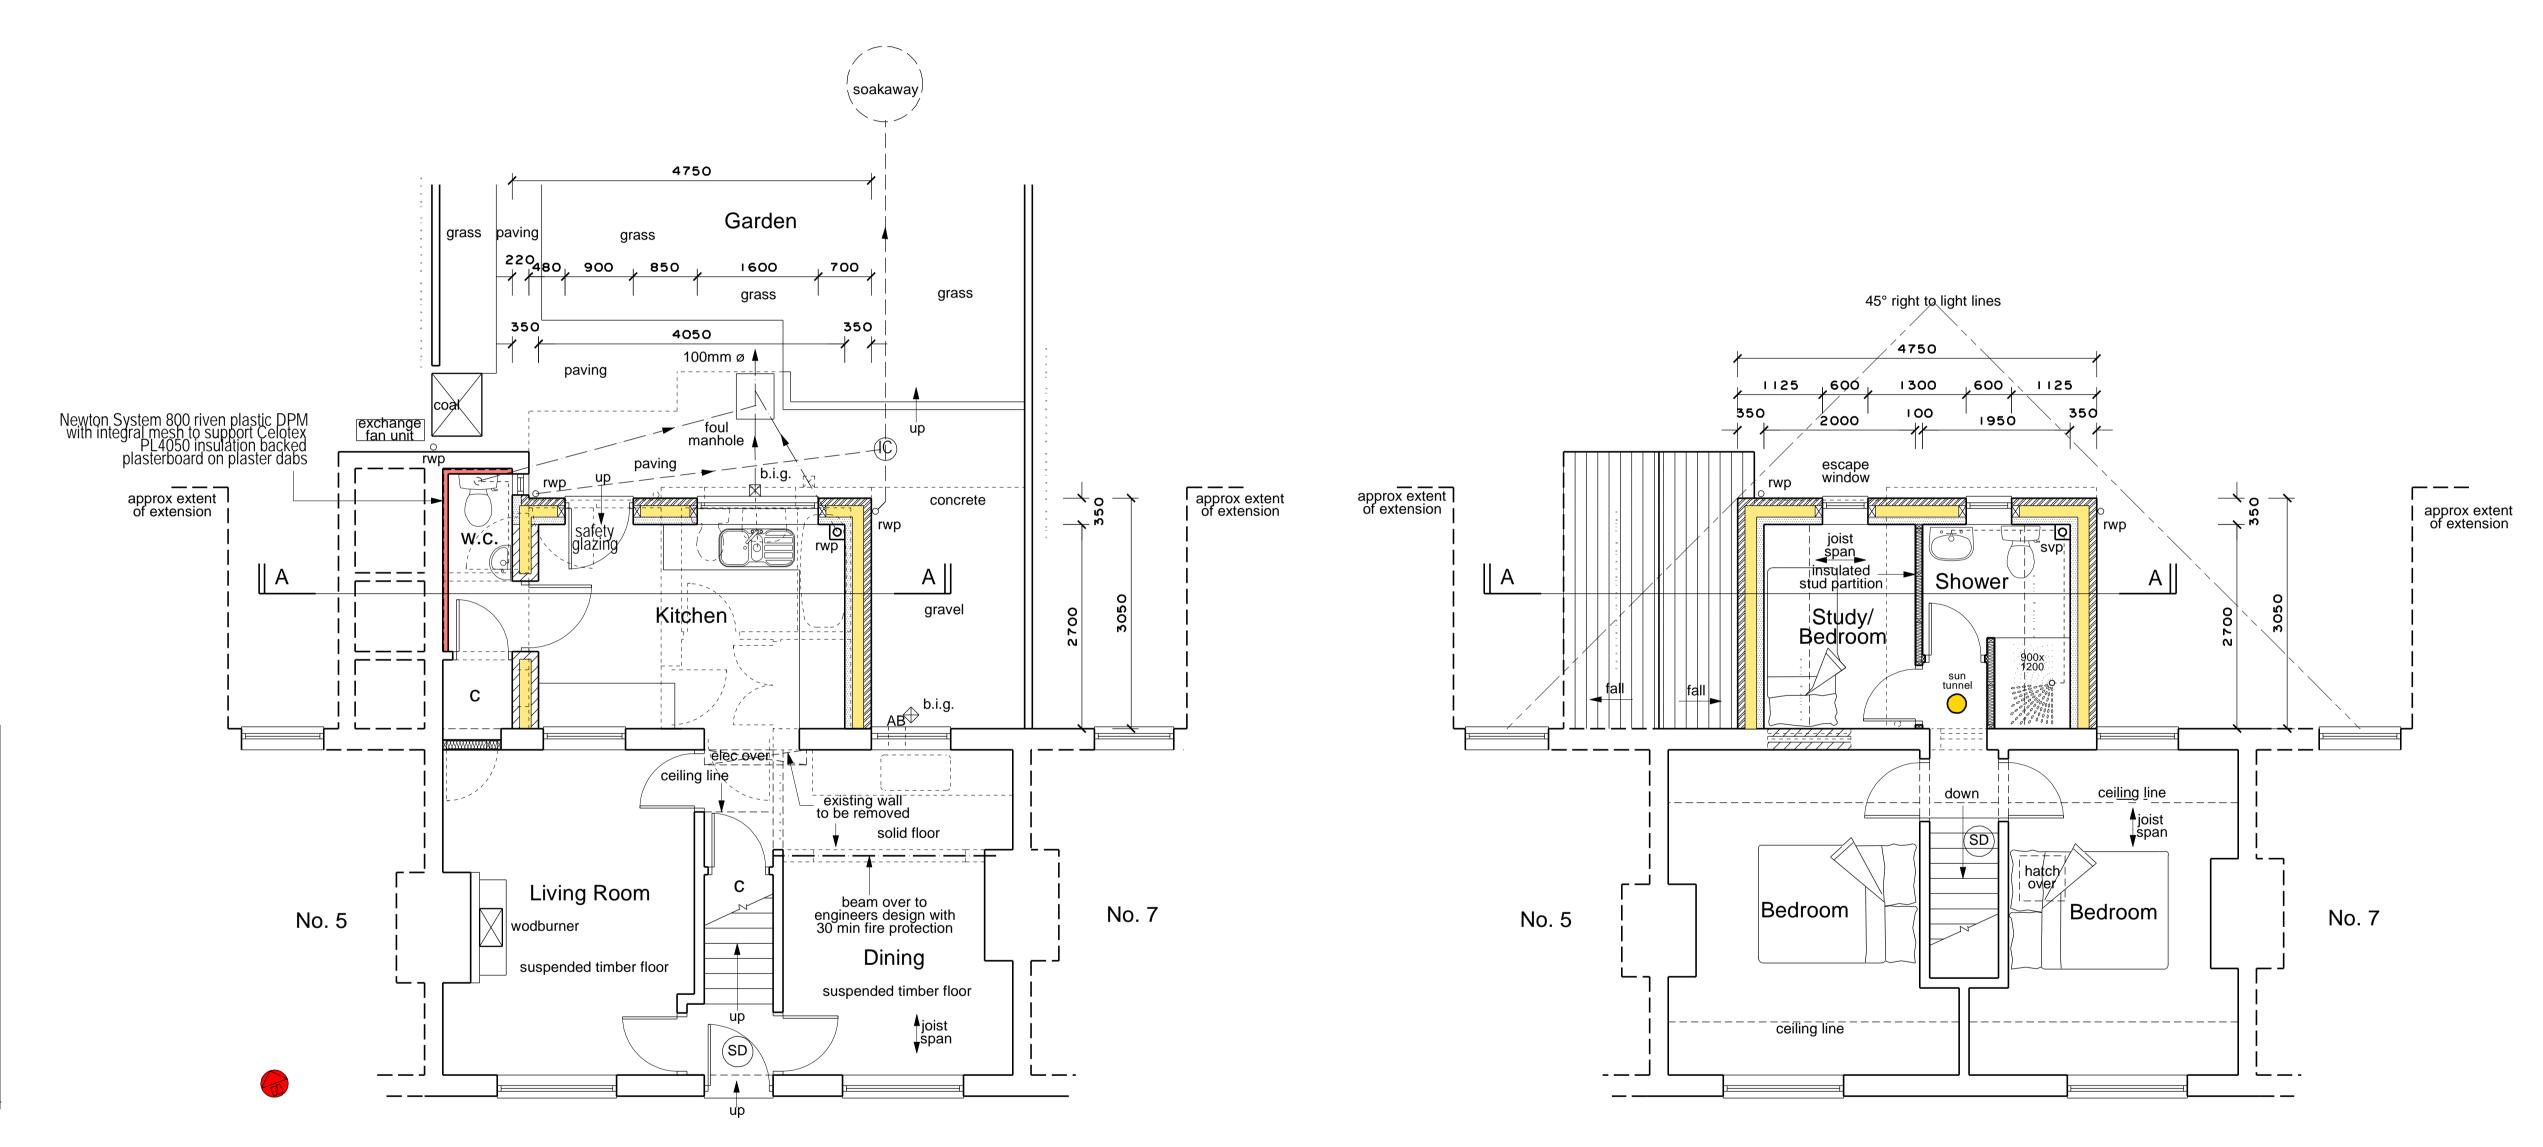

PROPOSED SIDE/EAST ELEVATION 1:100

PROPOSED REAR/NORTH ELEVATION 1:100

PROPOSED SIDE/WEST ELEVATION 1:100

PROPOSED SITE BLOCK PLAN 1:500

GLOUCESTER ROAD

PROPOSED GROUND FLOOR/PART SITE PLAN 1:50

PROPOSED FIRST FLOOR PLAN 1:50

|          |                                             |       | CLIENT: Mr J. Cornock                        | PROPOSED ALTERATIONS Plans & Elevations | This drawing is COPYRIGHT © |         |           | DANIEL STEWART ARCHITECTURAL SERVICES LTD |
|----------|---------------------------------------------|-------|----------------------------------------------|-----------------------------------------|-----------------------------|---------|-----------|-------------------------------------------|
| В        | render finish changed to red clay brickwork | 11/22 | LOCATION:                                    | - I lans & Elevations                   | Date: 6/22                  |         | 100 at A1 | ) at A1                                   |
| Α        | details added                               |       | 6 Gloucester Road, Stone,<br>Berkeley, Glos. |                                         | Project No:                 | Dwg No: | Rev:      |                                           |
| Revision | Description                                 | Date  |                                              |                                         | 2658                        | 2       | В         |                                           |