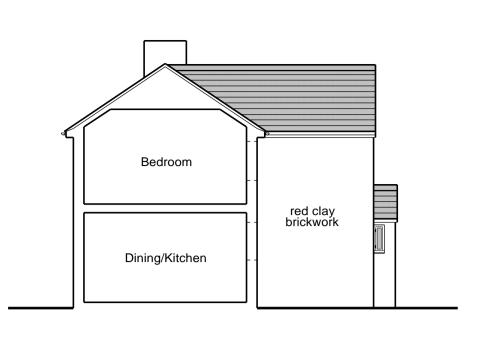

PROPOSED SIDE/EAST ELEVATION 1:100

PROPOSED REAR/NORTH ELEVATION 1:100

PROPOSED SIDE/WEST ELEVATION 1:100

PROPOSED SITE BLOCK PLAN 1:500

GLOUCESTER ROAD

PROPOSED GROUND FLOOR/PART SITE PLAN 1:50

PROPOSED FIRST FLOOR PLAN 1:50

|          |                                             |       | CLIENT: Mr J. Cornock                        | PROPOSED ALTERATIONS Plans & Elevations | This drawing is COPYRIGHT © |         |           | DANIEL STEWART ARCHITECTURAL SERVICES LTD |
|----------|---------------------------------------------|-------|----------------------------------------------|-----------------------------------------|-----------------------------|---------|-----------|-------------------------------------------|
| В        | render finish changed to red clay brickwork | 11/22 | LOCATION:                                    | - I lans & Elevations                   | Date: 6/22                  |         | 100 at A1 | ) at A1                                   |
| Α        | details added                               |       | 6 Gloucester Road, Stone,<br>Berkeley, Glos. |                                         | Project No:                 | Dwg No: | Rev:      |                                           |
| Revision | Description                                 | Date  |                                              |                                         | 2658                        | 2       | В         |                                           |