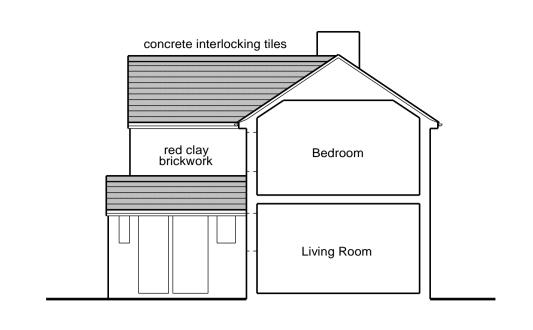

PROPOSED SIDE/EAST ELEVATION 1:100

PROPOSED REAR/NORTH ELEVATION 1:100

PROPOSED SIDE/WEST ELEVATION 1:100

PROPOSED SITE BLOCK PLAN 1:500

GLOUCESTER ROAD

PROPOSED GROUND FLOOR/PART SITE PLAN 1:50

PROPOSED FIRST FLOOR PLAN 1:50

|          |                                             |       | CLIENT: Mr J. Cornock                        | PROPOSED ALTERATIONS Plans & Elevations | This drawing is COPYRIGHT © |         |           | DANIEL STEWART ARCHITECTURAL SERVICES LTD |
|----------|---------------------------------------------|-------|----------------------------------------------|-----------------------------------------|-----------------------------|---------|-----------|-------------------------------------------|
| В        | render finish changed to red clay brickwork | 11/22 | LOCATION:                                    | - I lans & Elevations                   | Date: 6/22                  |         | 100 at A1 | ) at A1                                   |
| Α        | details added                               |       | 6 Gloucester Road, Stone,<br>Berkeley, Glos. |                                         | Project No:                 | Dwg No: | Rev:      |                                           |
| Revision | Description                                 | Date  |                                              |                                         | 2658                        | 2       | В         |                                           |