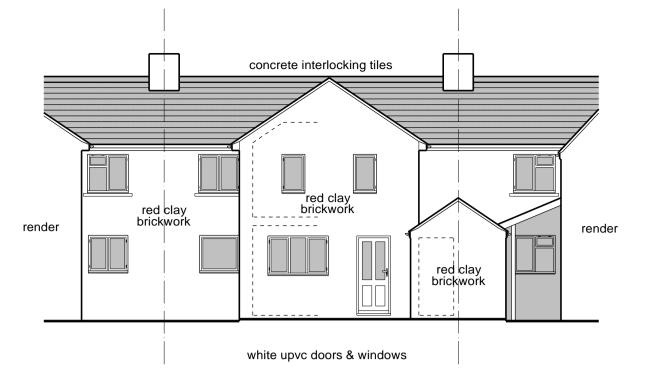

PROPOSED SIDE/EAST ELEVATION 1:100

PROPOSED REAR/NORTH ELEVATION 1:100

PROPOSED SIDE/WEST ELEVATION 1:100

PROPOSED SITE BLOCK PLAN 1:500

GLOUCESTER ROAD

PROPOSED GROUND FLOOR/PART SITE PLAN 1:50

PROPOSED FIRST FLOOR PLAN 1:50

|          |                                             |       | CLIENT: Mr J. Cornock                        | PROPOSED ALTERATIONS Plans & Elevations | This drawing is COPYRIGHT © |         |           | DANIEL STEWART ARCHITECTURAL SERVICES LTD |
|----------|---------------------------------------------|-------|----------------------------------------------|-----------------------------------------|-----------------------------|---------|-----------|-------------------------------------------|
| В        | render finish changed to red clay brickwork | 11/22 | LOCATION:                                    | - I lans & Elevations                   | Date: 6/22                  |         | 100 at A1 | ) at A1                                   |
| Α        | details added                               |       | 6 Gloucester Road, Stone,<br>Berkeley, Glos. |                                         | Project No:                 | Dwg No: | Rev:      |                                           |
| Revision | Description                                 | Date  |                                              |                                         | 2658                        | 2       | В         |                                           |