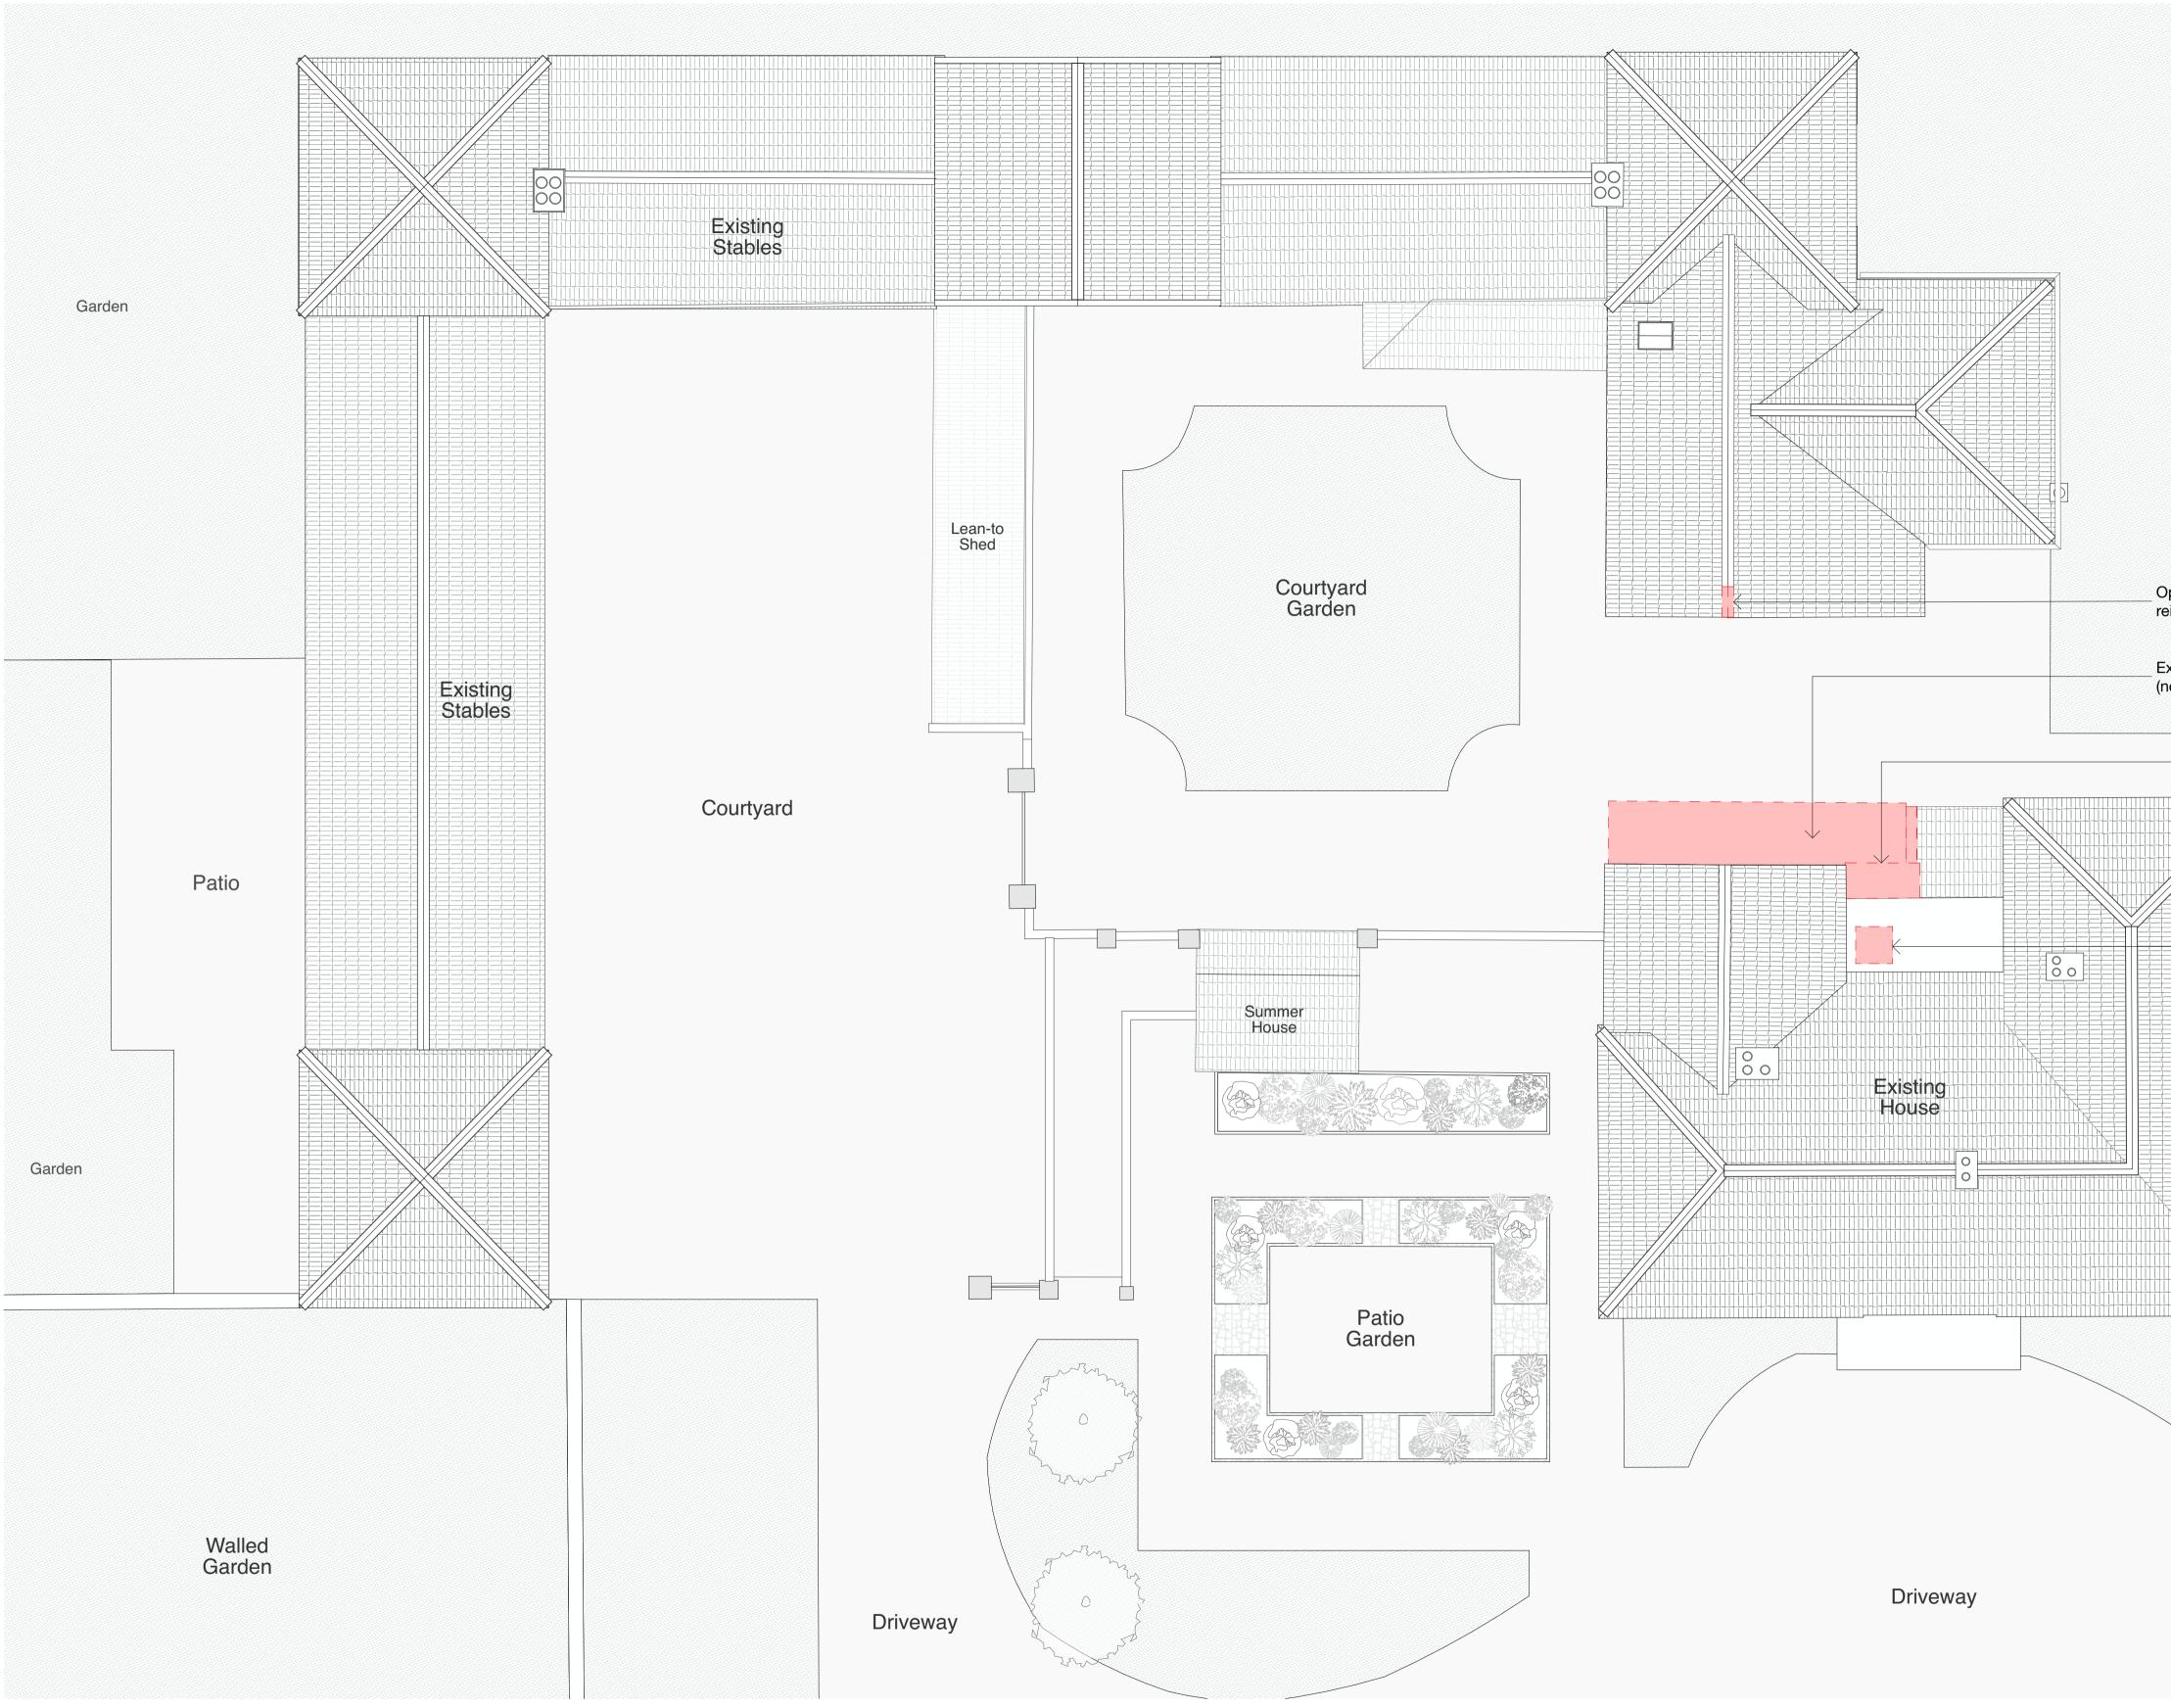

DEMOLITION ROOF PLAN 1:100 @A1 0 1 2

10

To be demolished/removed

Opening-up works to reinstate chimney

Existing lean-to to be demolished (non original)

Garden

- Form new opening for skylight

\_ Demolish flat roofed

addition

PLANNING Status Redhead Architects Λ Client Humphrey & Charlotte Berney Title DEMOLITION ROOF PLAN Project Bracon Hall Norwich Norfolk Date 23.11.2022 Scale 1:100 @A1 1:200 @A3 Drawn by TGS Ref GAP COPYRIGHT: This drawing must not be reissued loaned or copie without the consent of RED/EAD Architects. All dimensions are to contractors specialist suppliers etc. Do not scale plans. Use only ligured or grid dimensions. Any deviation from the drawing is to be reported to RED/HEAD Architects immediately. This drawing to been prepared for the purpose of the drawing status only DM-110