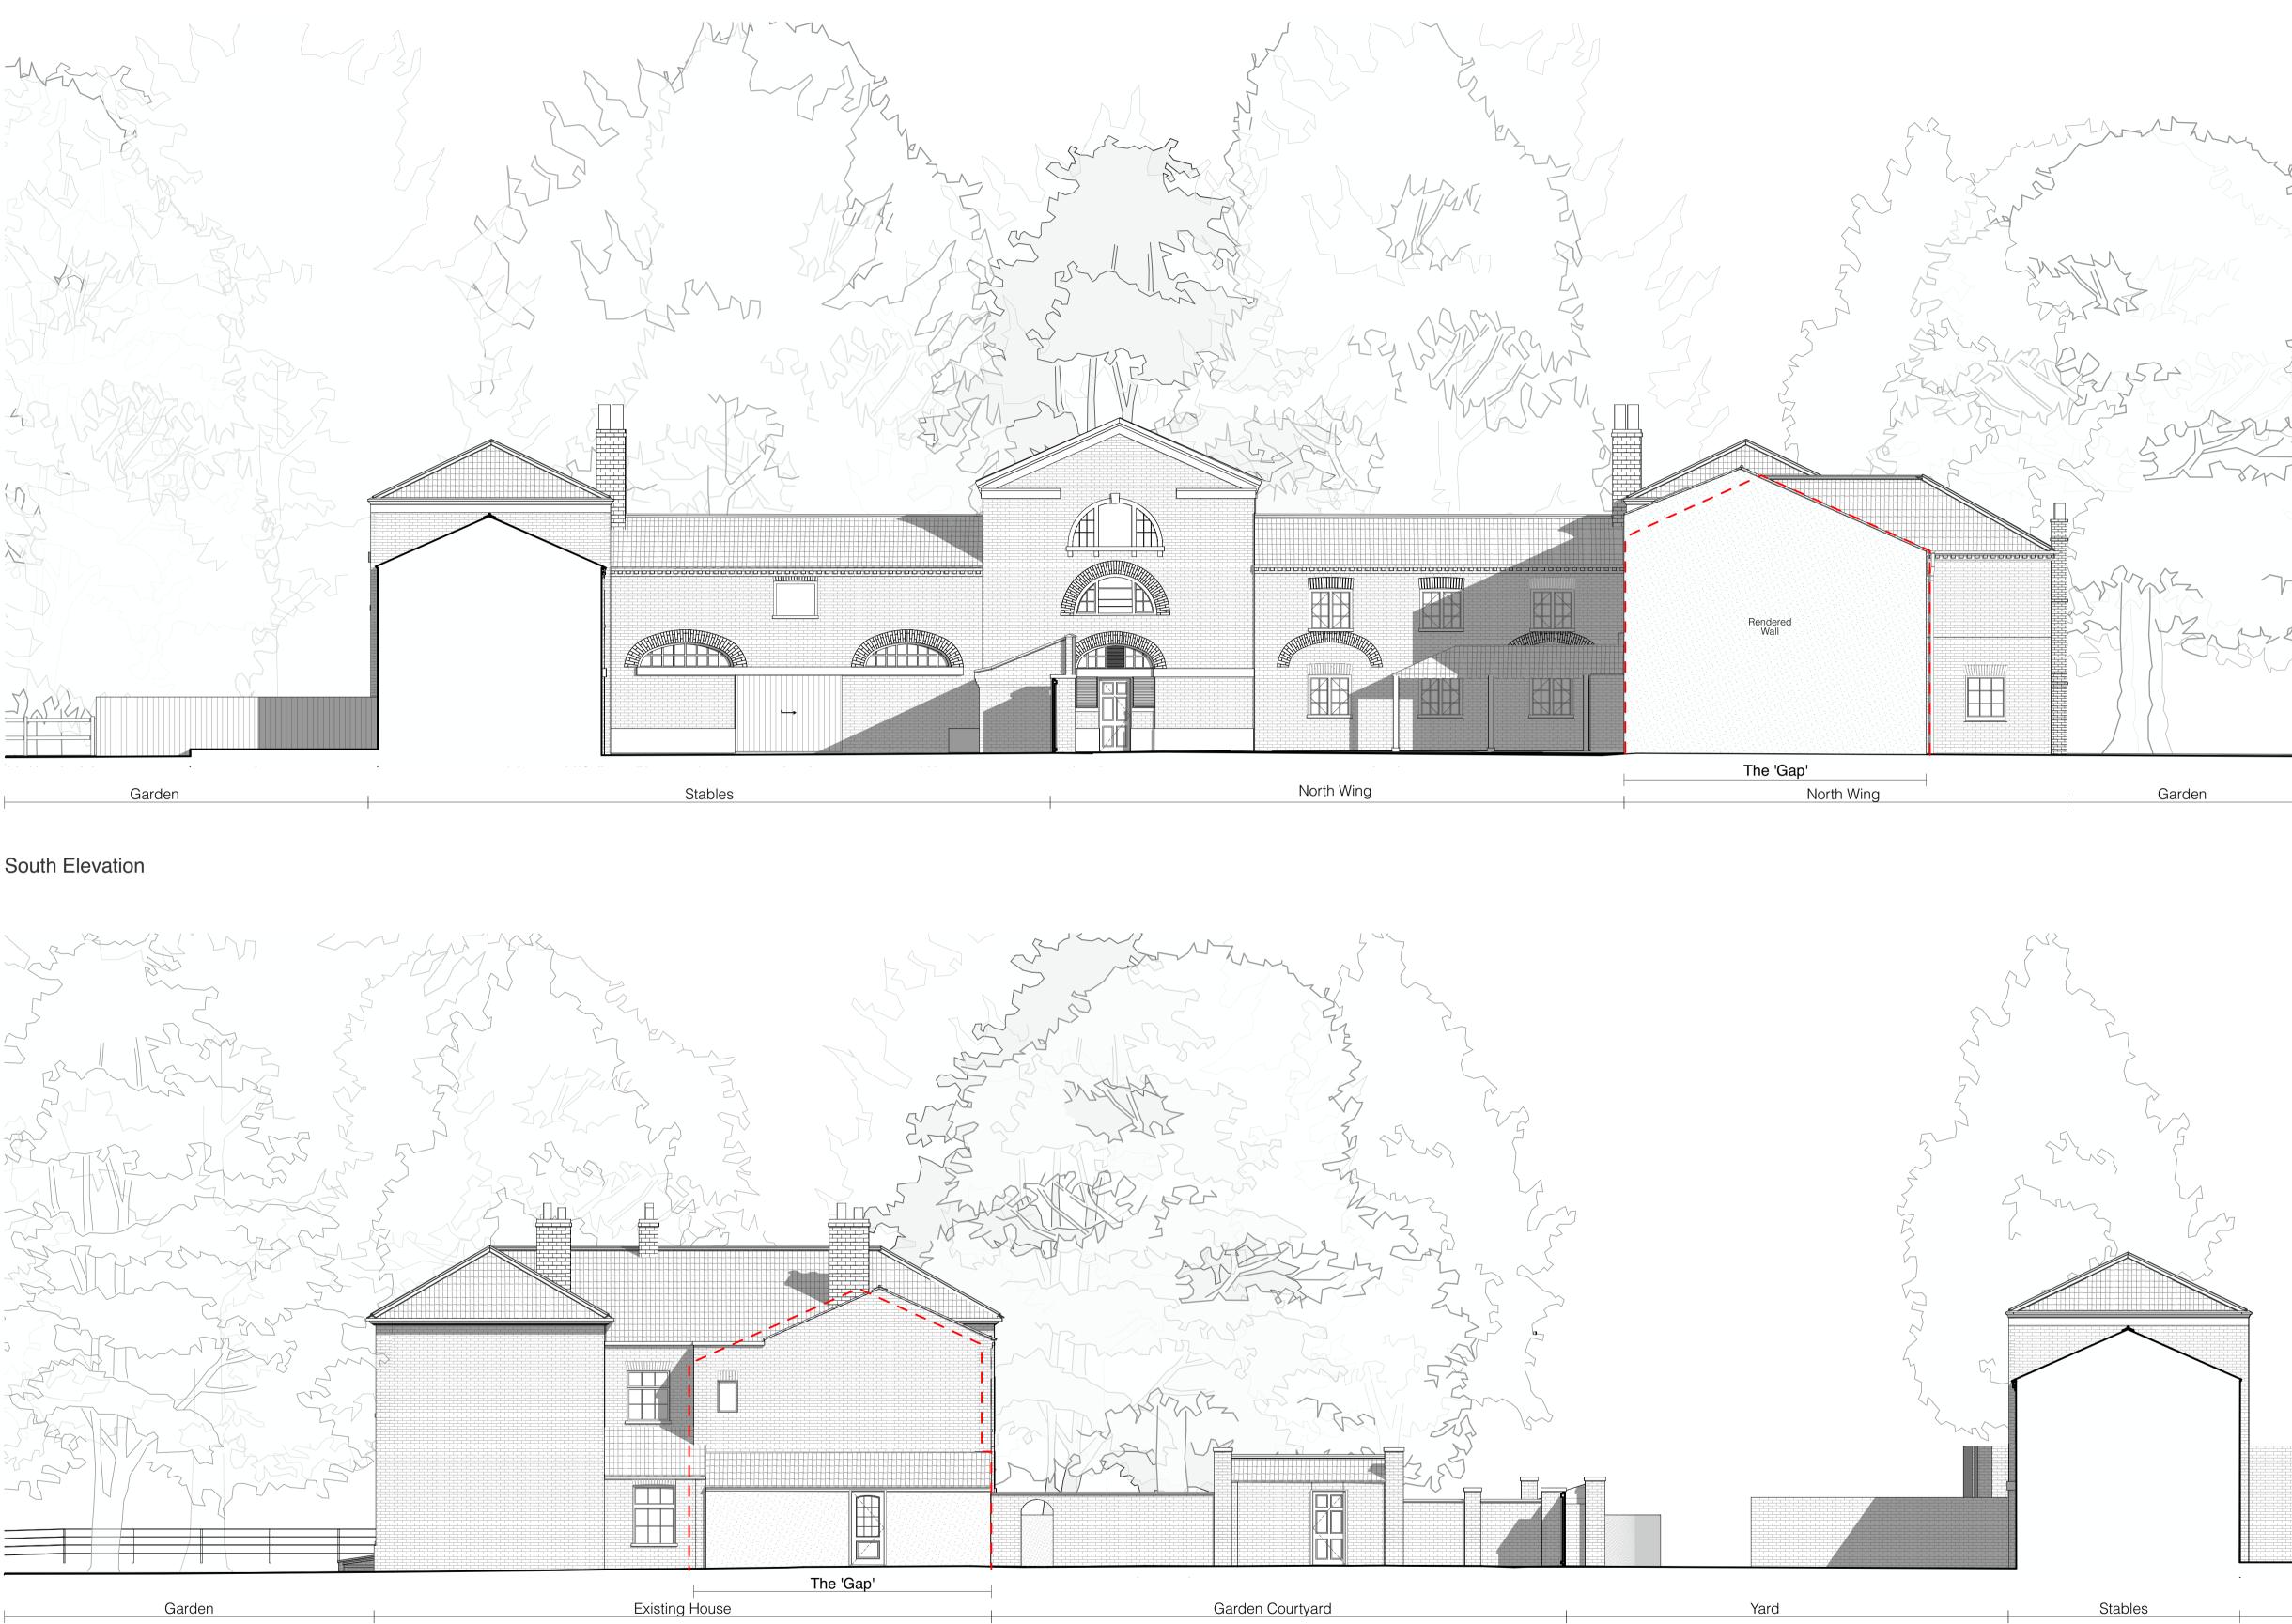

West Elevation

Scope of works

PLANNING Redhead Architects Client Humphrey & Charlotte Berney Title NORTH AND SOUTH ELEVATIONS AS EXISTING Project Bracon Hall Norwich Norfolk 
 Date
 23.11.2022

 Scale
 1:100
 @A1
 1:200
 @A3
Drawn by TGS Ref GAP PYRIGHT: This drawing must not be reissued loaned or copie nout the consent of REDHEAD Architects. All dimensions are to checked before any site fabrication by the contractor or sub-tractors specialist suppliers etc. Do not scale plans. Use only ured or grid dimensions. Any deviation from their drawing is to reported to REDHEAD Architects immediately. This drawing is a prepender to PEDHEAD Architects immediately. EX-201