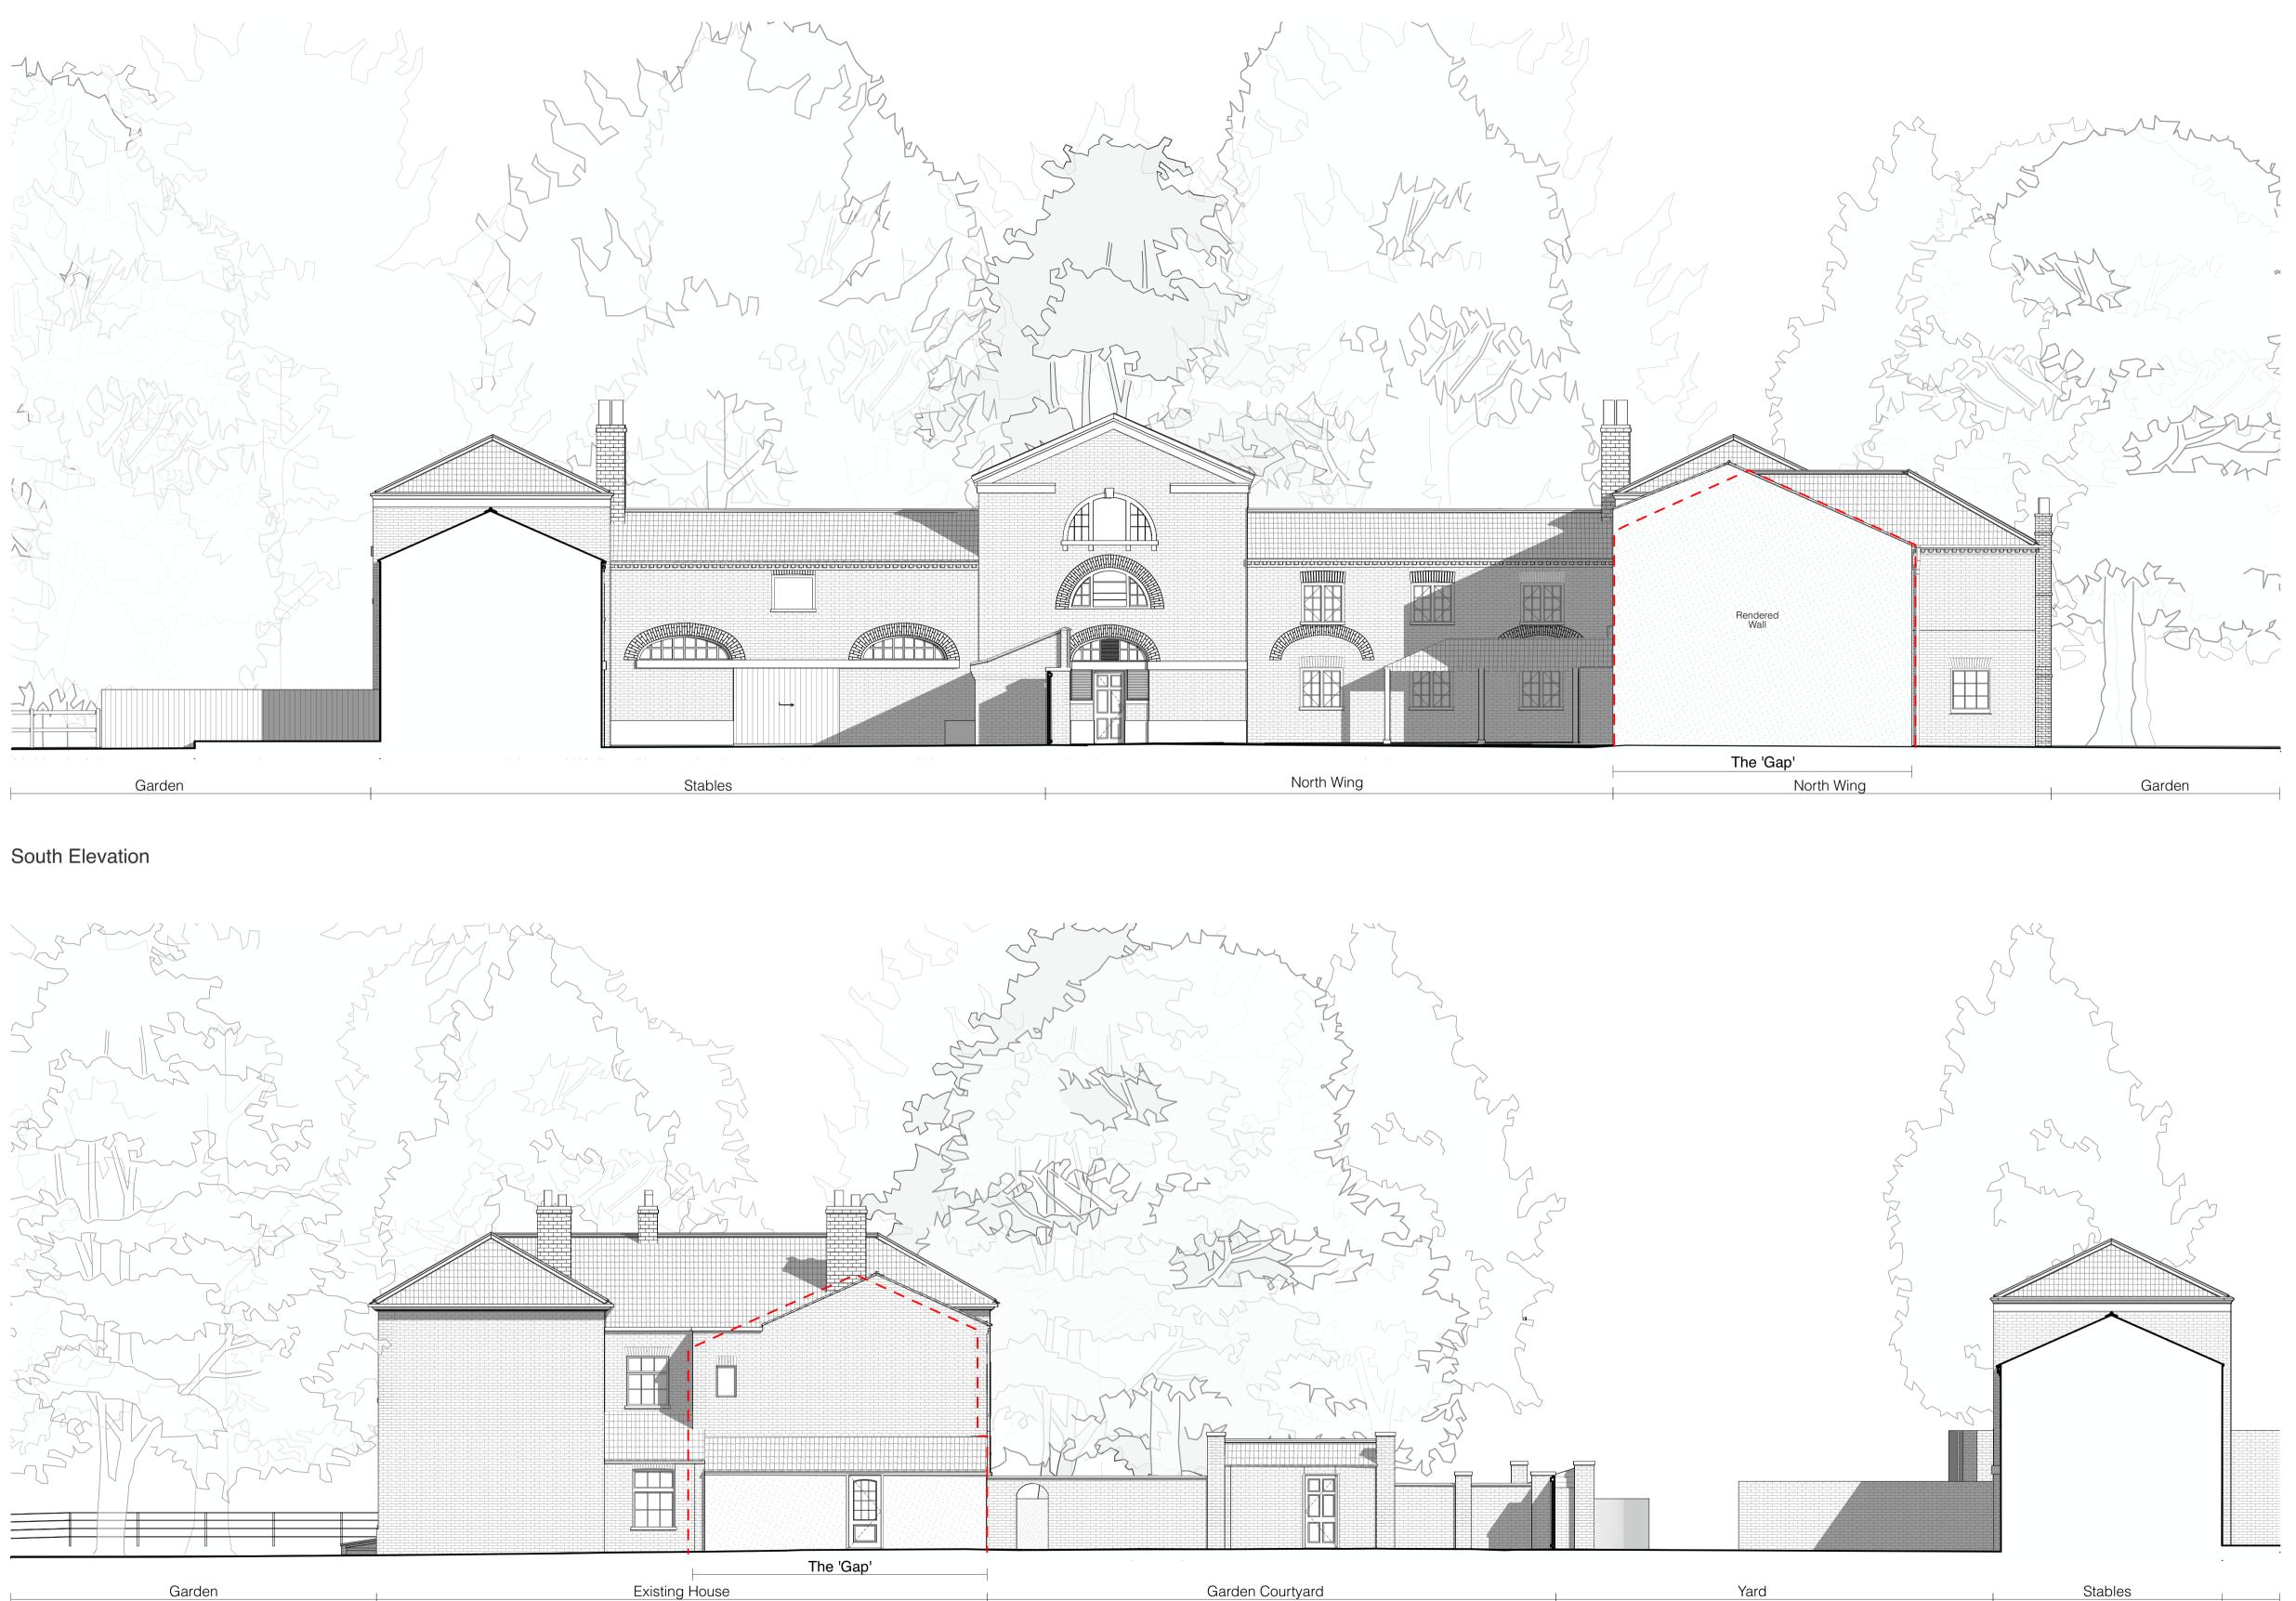

West Elevation

Scope of works

PLANNING Redhead Architects Client Humphrey & Charlotte Berney Title NORTH AND SOUTH ELEVATIONS AS EXISTING Project Bracon Hall Norwich Norfolk 
 Date
 23.11.2022

 Scale
 1:100
 @A1
 1:200
 @A3
Drawn by TGS Ref GAP PYRIGHT: This drawing must not be reissued loaned or copie nout the consent of REDHEAD Architects. All dimensions are to checked before any site fabrication by the contractor or sub-tractors specialist suppliers etc. Do not scale plans. Use only ured or grid dimensions. Any deviation from their drawing is to reported to REDHEAD Architects immediately. This drawing is a prepender to PEDHEAD Architects immediately. EX-201