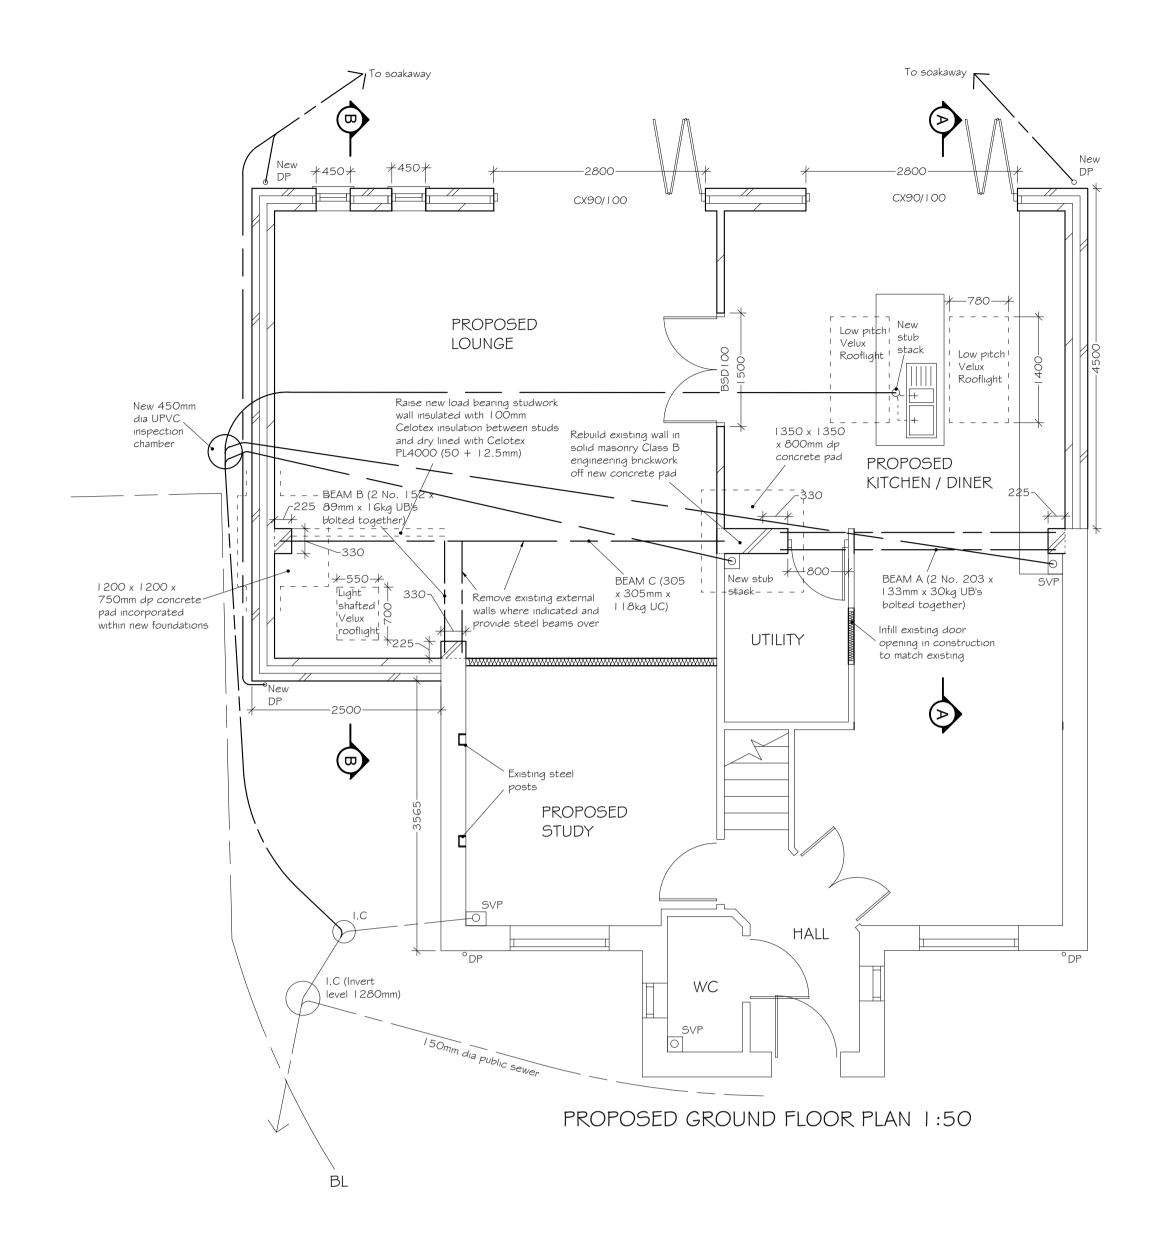

PROPOSED FRONT ELEVATION 1:100

PROPOSED SIDE ELEVATION 1:100

PROPOSED REAR ELEVATION 1:100

PROPOSED SIDE ELEVATION 1:100

SITE PLAN 1:500

| ARCHITEC<br>Building<br>Design                                                                          |                           |                            |                                              | Unit 15<br>silon House<br>West Road<br>Ipswich<br>Suffolk<br>IP3 9FJ<br>1473 27614 |
|---------------------------------------------------------------------------------------------------------|---------------------------|----------------------------|----------------------------------------------|------------------------------------------------------------------------------------|
| S ERVICES                                                                                               | DAVID HART ABE            | E                          |                                              |                                                                                    |
| Client Name and Site Address<br>Mr and Mrs P Alcock<br>7 Fir Tree Lane<br>Claydon<br>Suffolk<br>IPG ORB |                           | 1:500<br>0  <br>1:100<br>0 | 5m IOm<br>IIIIIIIIIIIIIIIIIIIIIIIIIIIIIIIIII | 3m 4m<br>uluuluud<br>2m                                                            |
| Project<br>Proposed single                                                                              | e storey rear/sıde extens | ion and alter              | rations                                      |                                                                                    |
| rawing Number                                                                                           | Scales                    | Paper Size                 | Revisions                                    | Drawn                                                                              |