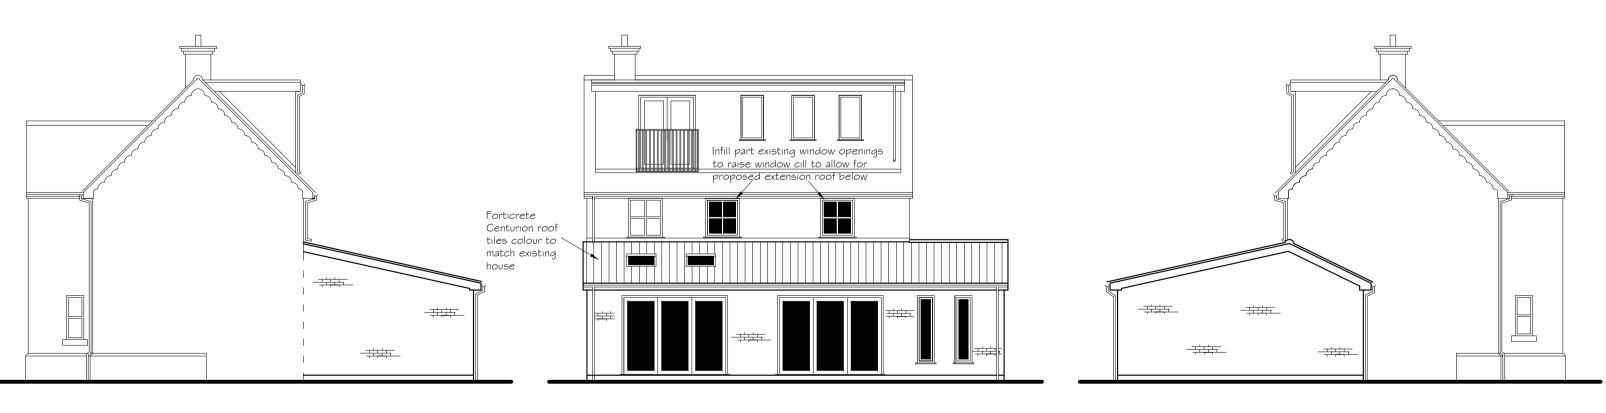

PROPOSED FRONT ELEVATION 1:100

PROPOSED SIDE ELEVATION 1:100

PROPOSED REAR ELEVATION 1:100

PROPOSED SIDE ELEVATION 1:100

SITE PLAN 1:500

| ARCHITEC<br>Building<br>Design                                                                          |                           |                            |                                              | Unit 15<br>silon House<br>West Road<br>Ipswich<br>Suffolk<br>IP3 9FJ<br>1473 27614 |
|---------------------------------------------------------------------------------------------------------|---------------------------|----------------------------|----------------------------------------------|------------------------------------------------------------------------------------|
| S ERVICES                                                                                               | DAVID HART ABE            | E                          |                                              |                                                                                    |
| Client Name and Site Address<br>Mr and Mrs P Alcock<br>7 Fir Tree Lane<br>Claydon<br>Suffolk<br>IPG ORB |                           | 1:500<br>0  <br>1:100<br>0 | 5m IOm<br>IIIIIIIIIIIIIIIIIIIIIIIIIIIIIIIIII | 3m 4m<br>uluuluud<br>2m                                                            |
| Project<br>Proposed single                                                                              | e storey rear/sıde extens | ion and alter              | rations                                      |                                                                                    |
| rawing Number                                                                                           | Scales                    | Paper Size                 | Revisions                                    | Drawn                                                                              |