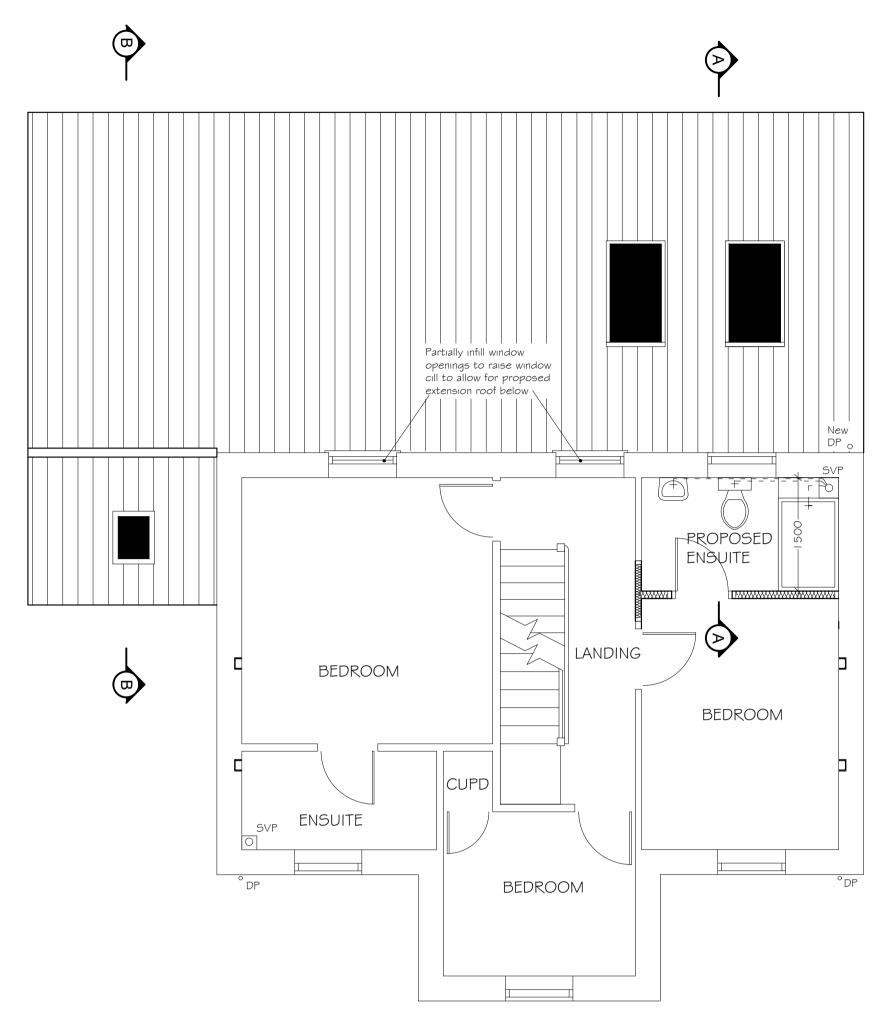

PROPOSED FRONT ELEVATION 1:100

PROPOSED SIDE ELEVATION 1:100

PROPOSED REAR ELEVATION 1:100

PROPOSED SIDE ELEVATION 1:100

SITE PLAN 1:500

| ARCHITEC<br>Building<br>Design                                                                          |                           |                            |                                              | Unit 15<br>silon House<br>West Road<br>Ipswich<br>Suffolk<br>IP3 9FJ<br>1473 27614 |
|---------------------------------------------------------------------------------------------------------|---------------------------|----------------------------|----------------------------------------------|------------------------------------------------------------------------------------|
| S ERVICES                                                                                               | DAVID HART ABE            | E                          |                                              |                                                                                    |
| Client Name and Site Address<br>Mr and Mrs P Alcock<br>7 Fir Tree Lane<br>Claydon<br>Suffolk<br>IPG ORB |                           | 1:500<br>0  <br>1:100<br>0 | 5m IOm<br>IIIIIIIIIIIIIIIIIIIIIIIIIIIIIIIIII | 3m 4m<br>uluuluud<br>2m                                                            |
| Project<br>Proposed single                                                                              | e storey rear/sıde extens | ion and alter              | rations                                      |                                                                                    |
| rawing Number                                                                                           | Scales                    | Paper Size                 | Revisions                                    | Drawn                                                                              |