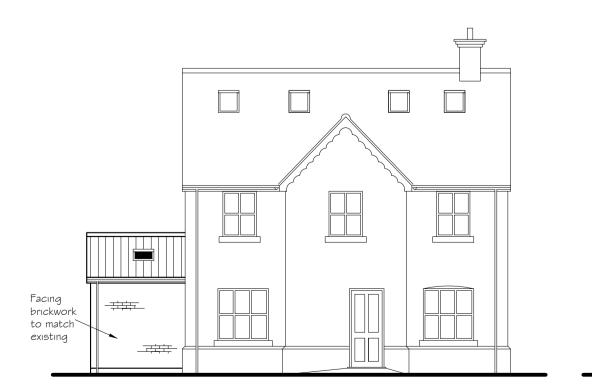

PROPOSED FRONT ELEVATION 1:100

PROPOSED SIDE ELEVATION 1:100

PROPOSED REAR ELEVATION 1:100

PROPOSED SIDE ELEVATION 1:100

SITE PLAN 1:500

| ARCHITEC<br>Building<br>Design                                                                          |                           |                            |                                              | Unit 15<br>silon House<br>West Road<br>Ipswich<br>Suffolk<br>IP3 9FJ<br>1473 27614 |
|---------------------------------------------------------------------------------------------------------|---------------------------|----------------------------|----------------------------------------------|------------------------------------------------------------------------------------|
| S ERVICES                                                                                               | DAVID HART ABE            | E                          |                                              |                                                                                    |
| Client Name and Site Address<br>Mr and Mrs P Alcock<br>7 Fir Tree Lane<br>Claydon<br>Suffolk<br>IPG ORB |                           | 1:500<br>0  <br>1:100<br>0 | 5m IOm<br>IIIIIIIIIIIIIIIIIIIIIIIIIIIIIIIIII | 3m 4m<br>uluuluud<br>2m                                                            |
| Project<br>Proposed single                                                                              | e storey rear/sıde extens | ion and alter              | rations                                      |                                                                                    |
| rawing Number                                                                                           | Scales                    | Paper Size                 | Revisions                                    | Drawn                                                                              |