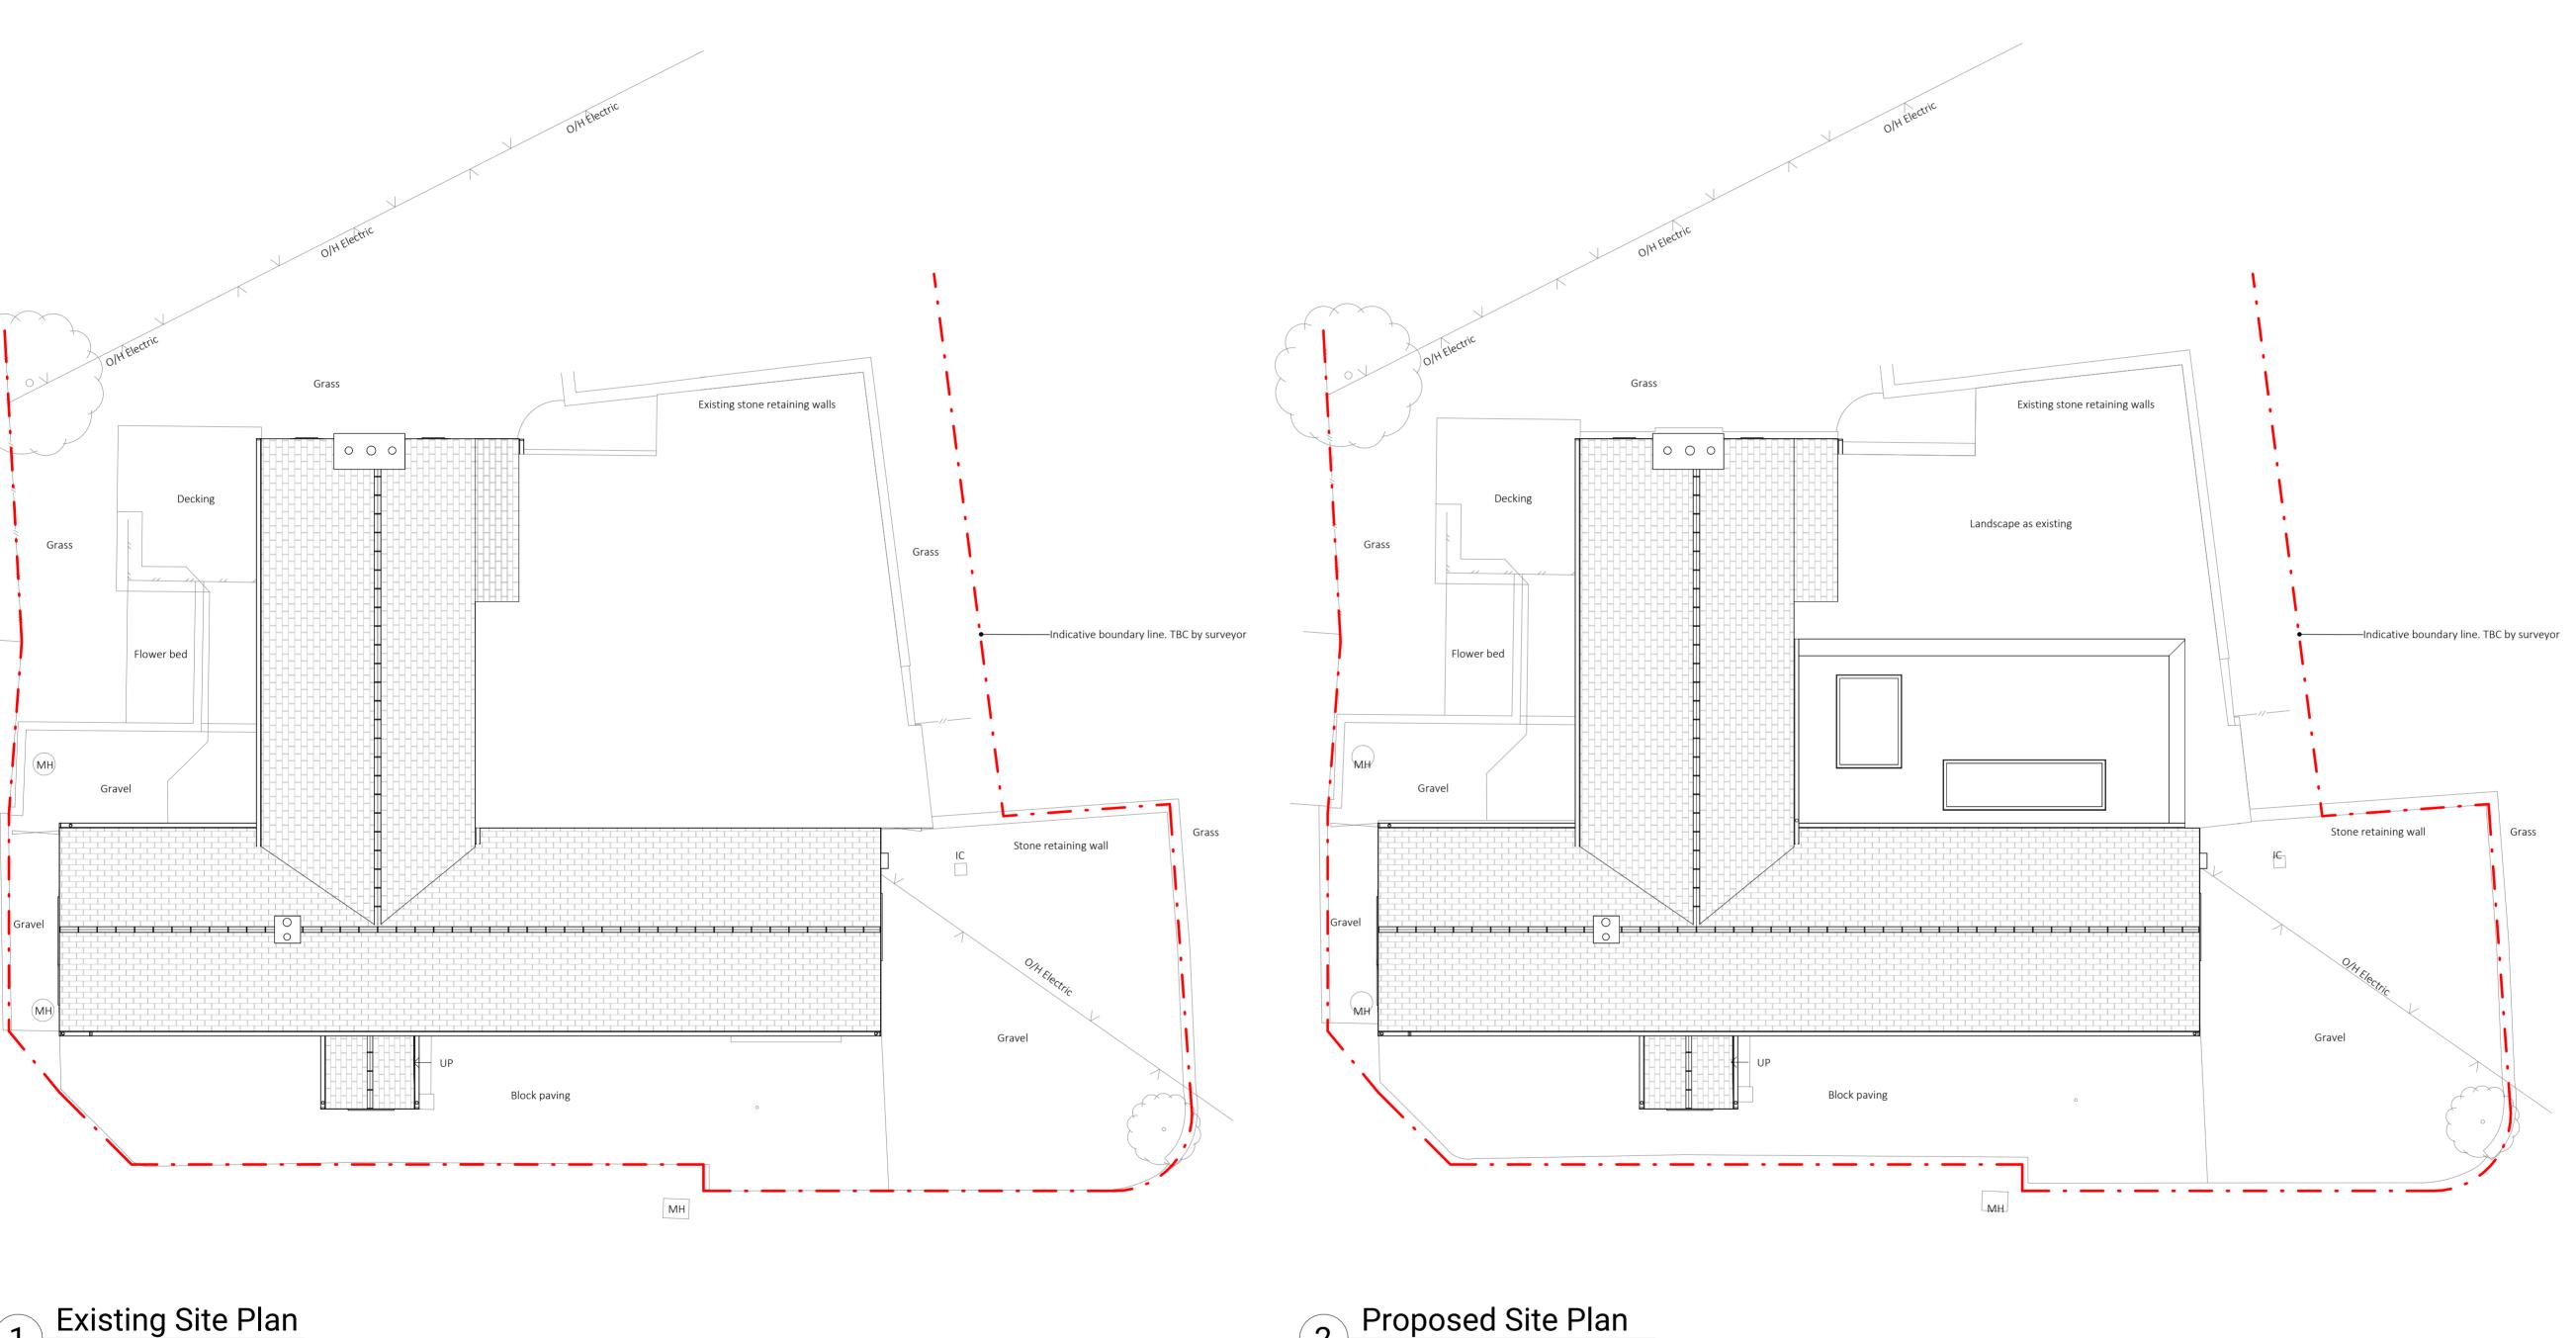

Permitted Development Notes

1. Non designated land

2. Does not exceed 50% of total area of land

3. Proposed rear extension is 5m deep

4. Proposed rear extension is 3.4m high

5. Materials to match existing

P02 15.11.22 Planning Submission
P01 04.02.22 Pre App Issue
Poscription
Pre App Issue
Description