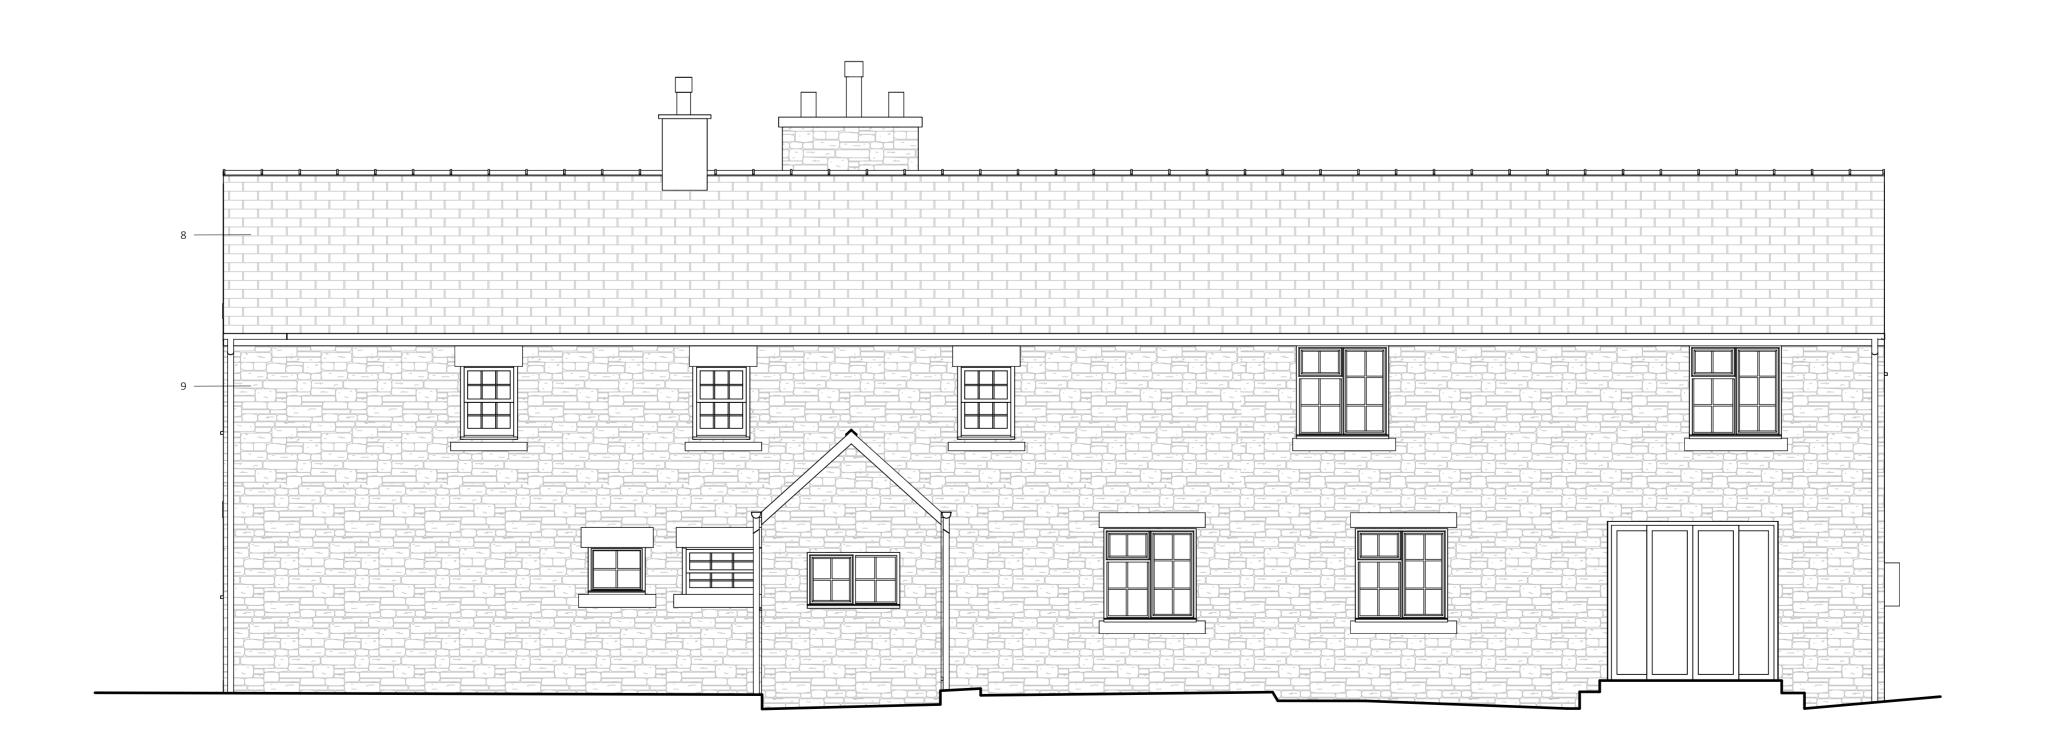

## 1 Existing North Elevation 1:50

2 Existing South Elevation
1:50

## Materials legend

1. Rendered Plinth 2. Stone to match existing

3. Aluminum parapet RAL 9005

4. Proposed double glazed timber frame doors and windows 5. Metal balustrade RAL 9005

6. Single ply membrane

7. Proposed opaque double glazed windows 8. Existing slate roof

9. Existing stone 10. Aluminium window RAL 9005

11. Aluminium door RAL 9005 12. Aluminium roof light RAL 9005

13. Green roof 14. Roof ballast

> P03 15.11.22 P02 08.09.22 P01 04.02.22 Rev Date Planning Submission Final Issue to Client