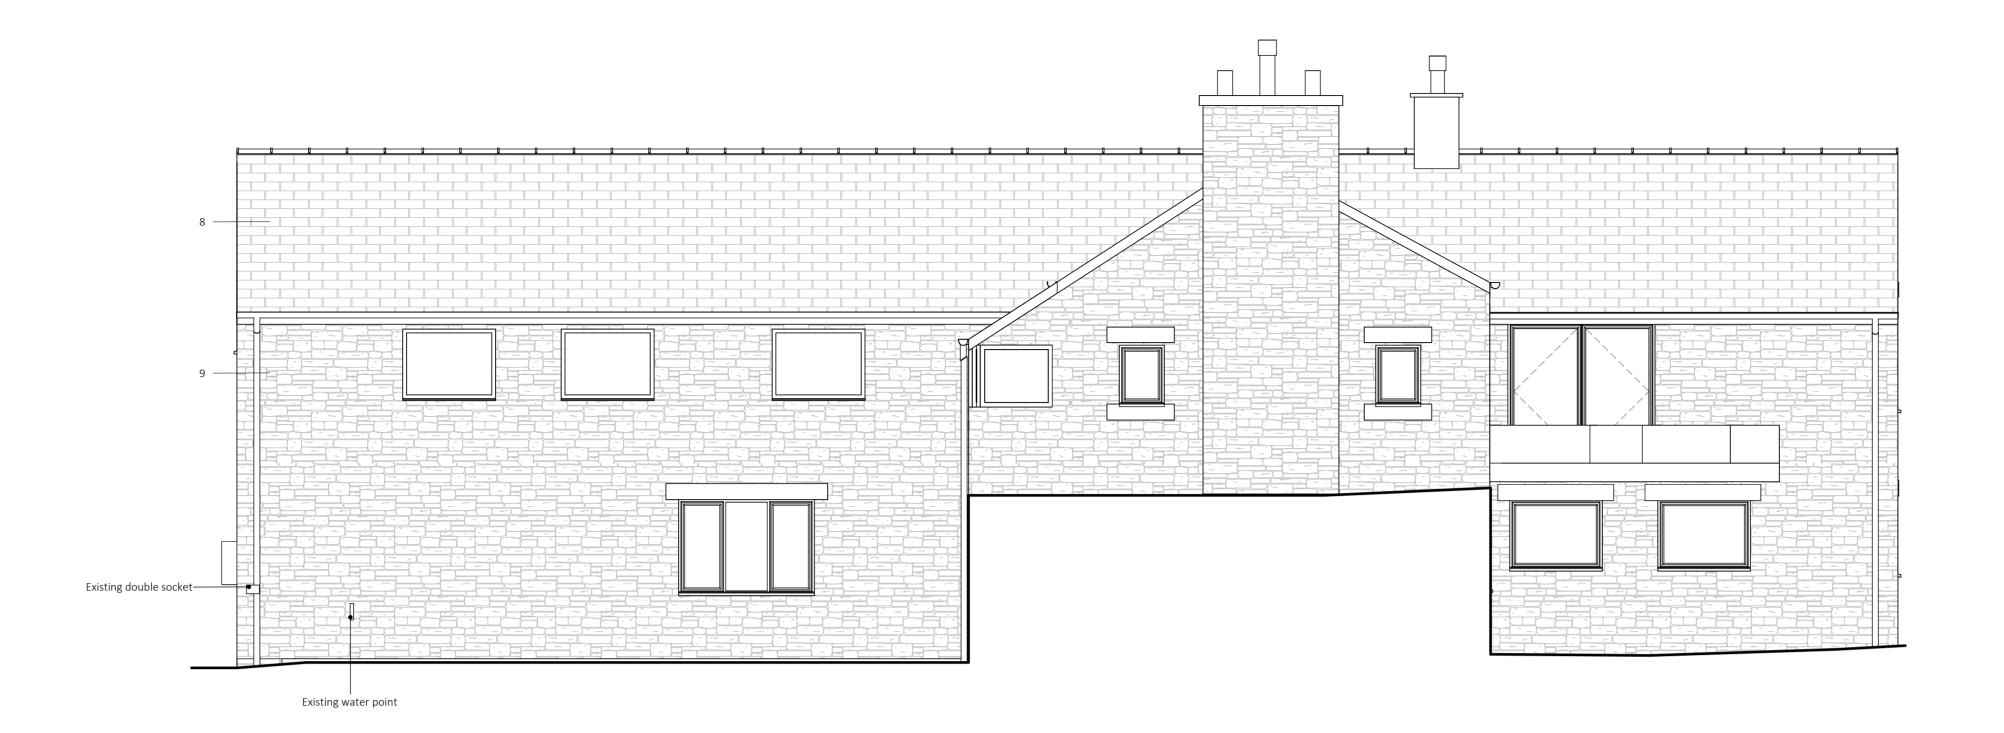

## 1 Existing North Elevation 1:50

2 Existing South Elevation
1:50

## Materials legend

1. Rendered Plinth 2. Stone to match existing

3. Aluminum parapet RAL 9005

4. Proposed double glazed timber frame doors and windows 5. Metal balustrade RAL 9005

6. Single ply membrane

7. Proposed opaque double glazed windows 8. Existing slate roof

9. Existing stone 10. Aluminium window RAL 9005

11. Aluminium door RAL 9005 12. Aluminium roof light RAL 9005

13. Green roof 14. Roof ballast

> P03 15.11.22 P02 08.09.22 P01 04.02.22 Rev Date Planning Submission Final Issue to Client