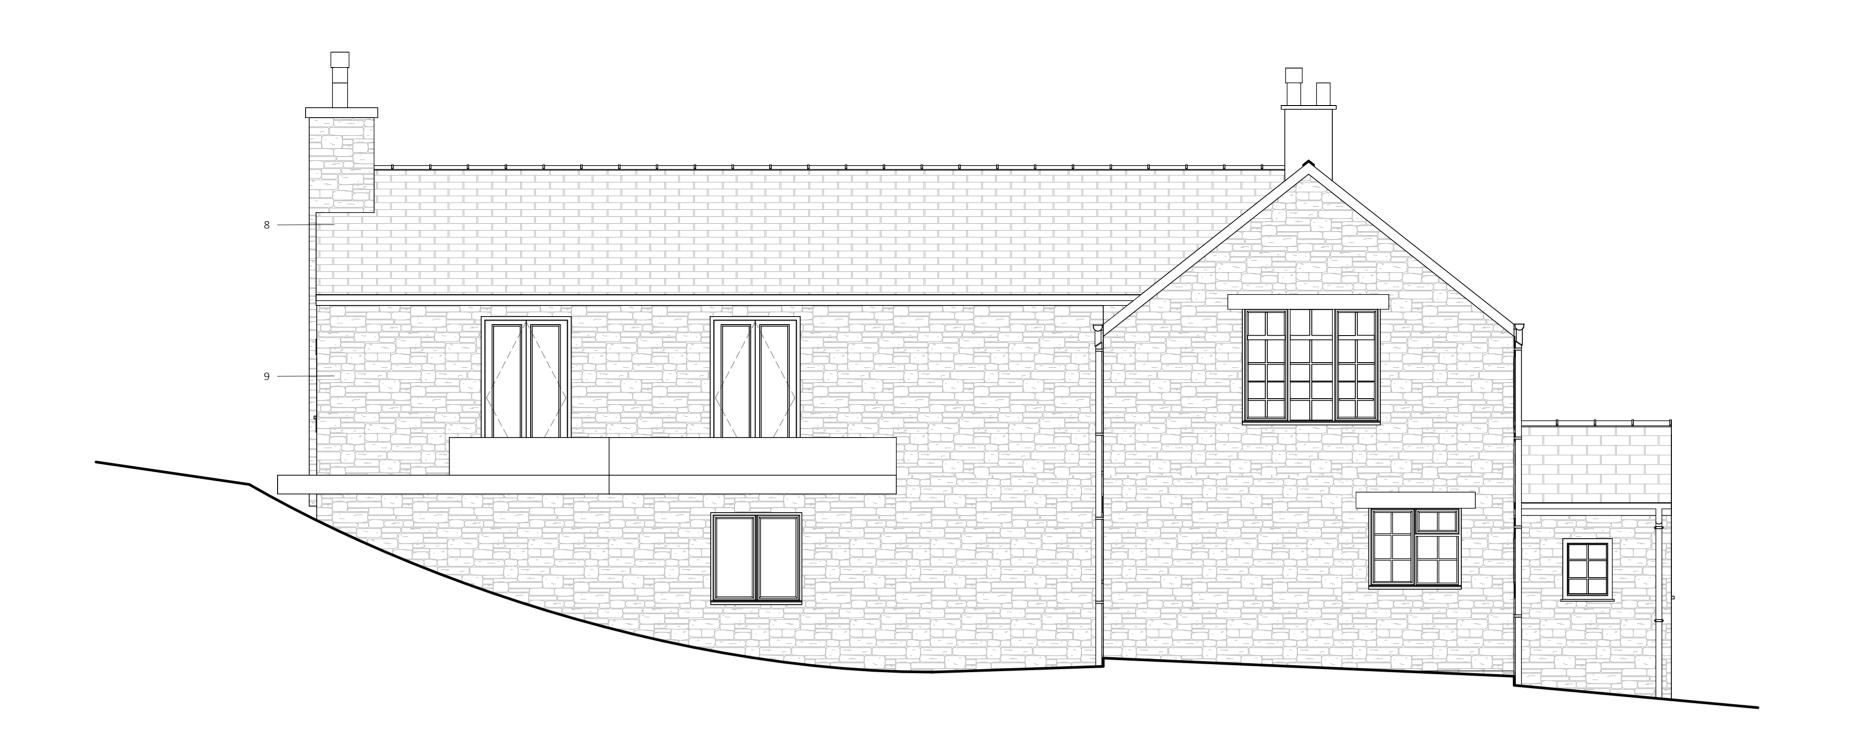

## 1 Existing West Elevation 1:50

2 Existing East Elevation
1:50

## Materials legend

1. Rendered Plinth

2. Stone to match existing3. Aluminum parapet RAL 9005

4. Proposed double glazed timber frame doors and windows 5. Metal balustrade RAL 9005

6. Single ply membrane

7. Proposed opaque double glazed windows 8. Existing slate roof

9. Existing stone 10. Aluminium window RAL 9005

11. Aluminium door RAL 9005 12. Aluminium roof light RAL 9005

13. Green roof 14. Roof ballast

| 03 | 15.11.22 | Planning Submiss     |
|----|----------|----------------------|
| 02 | 08.09.22 | Final Issue to Clier |
| 01 | 04.02.22 | Pre App Issue        |
| ev | Date     | Description          |
|    |          |                      |