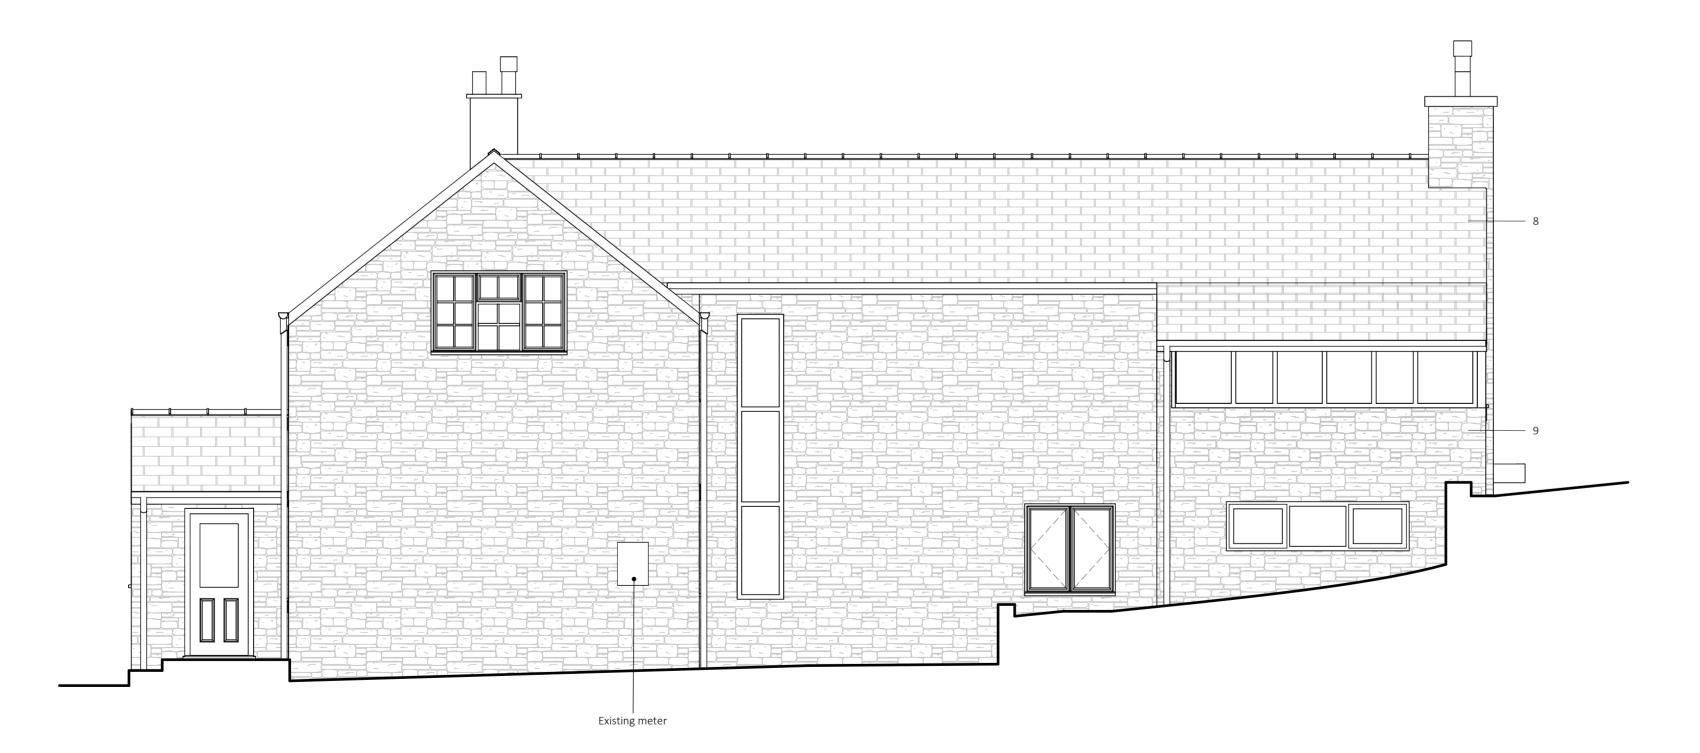

## 1 Existing West Elevation 1:50

2 Existing East Elevation
1:50

## Materials legend

1. Rendered Plinth

2. Stone to match existing3. Aluminum parapet RAL 9005

4. Proposed double glazed timber frame doors and windows 5. Metal balustrade RAL 9005

6. Single ply membrane

7. Proposed opaque double glazed windows 8. Existing slate roof

9. Existing stone 10. Aluminium window RAL 9005

11. Aluminium door RAL 9005 12. Aluminium roof light RAL 9005

13. Green roof 14. Roof ballast

| 03 | 15.11.22 | Planning Submiss     |
|----|----------|----------------------|
| 02 | 08.09.22 | Final Issue to Clier |
| 01 | 04.02.22 | Pre App Issue        |
| ev | Date     | Description          |
|    |          |                      |