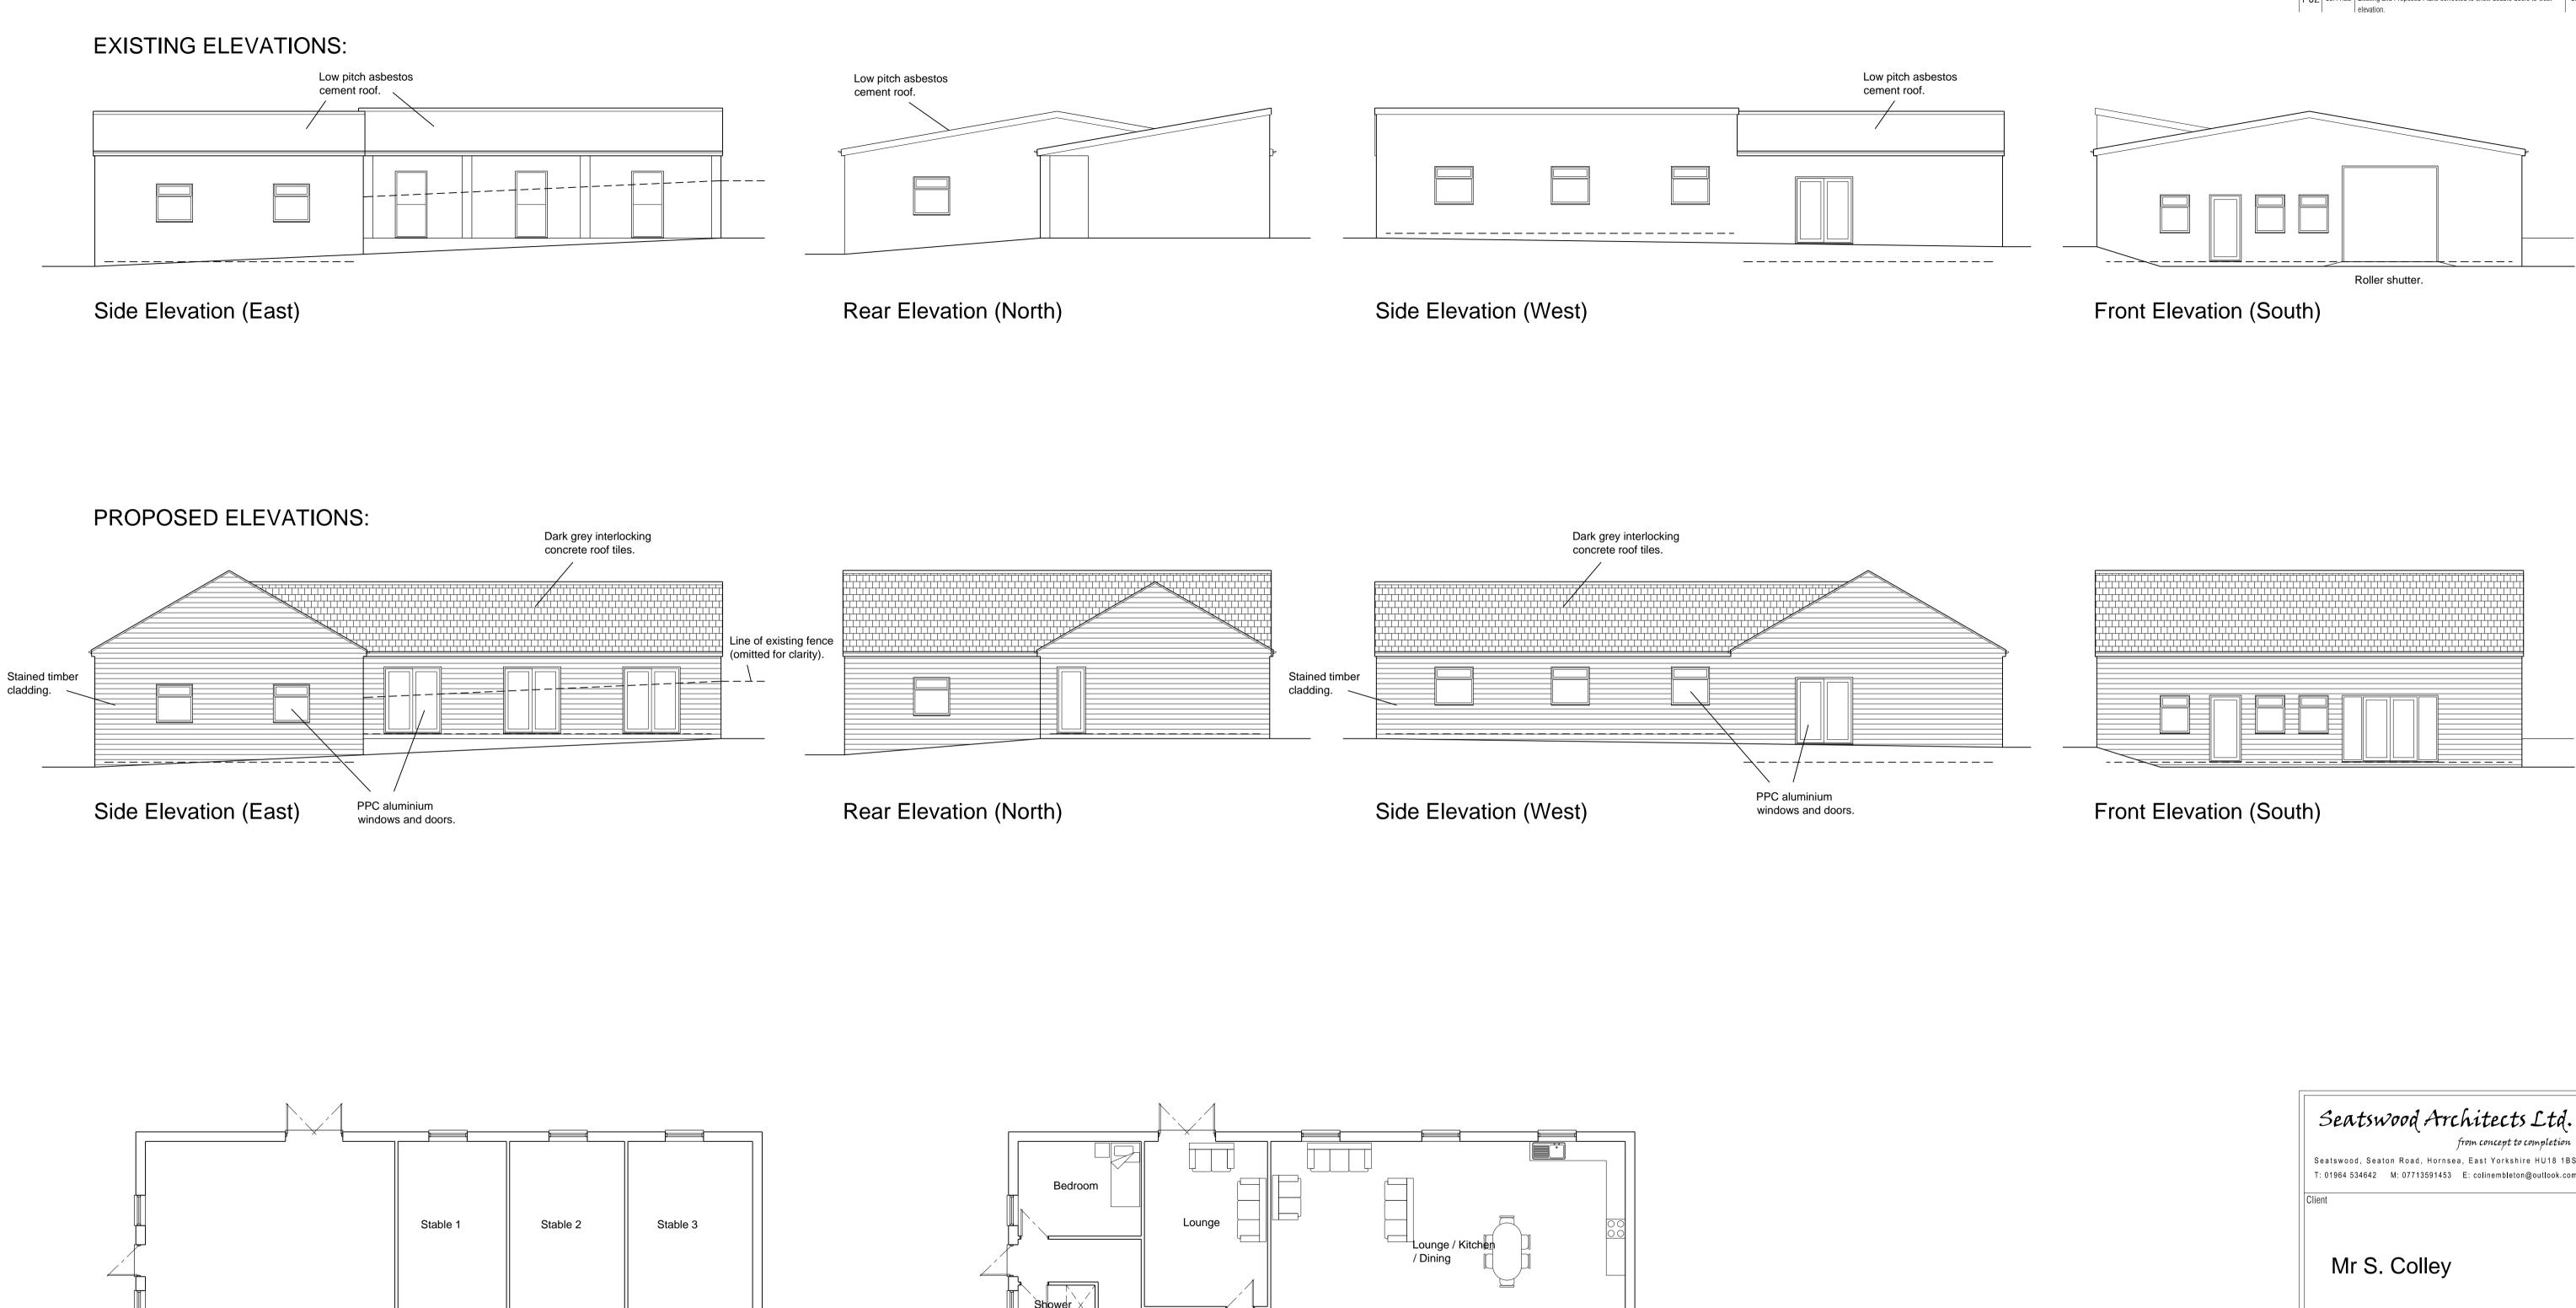

1\_\_\_\_\_

Workshop

\_L \_ \_ \_ \_

\_\_\_\_

\_ \_ \_ \_ \_ \_ \_ \_

Ground Floor Plan (Proposed)

| REV       | REVISIONS |                                                                               |     |  |  |  |  |
|-----------|-----------|-------------------------------------------------------------------------------|-----|--|--|--|--|
| $\square$ | Date      | Description                                                                   | Ву  |  |  |  |  |
| P02       | 30.11.22  | Existing and Proposed Plans corrected to show double doors to west elevation. | CDE |  |  |  |  |