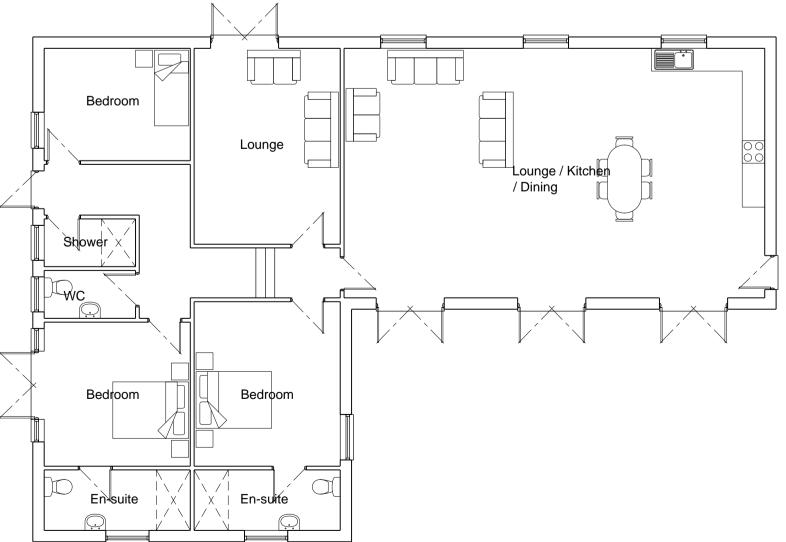

1\_\_\_\_\_

Workshop

\_L \_ \_ \_ \_

\_\_\_\_

\_ \_ \_ \_ \_ \_ \_ \_



Ground Floor Plan (Proposed)

| REV       | REVISIONS |                                                                               |     |  |  |  |  |
|-----------|-----------|-------------------------------------------------------------------------------|-----|--|--|--|--|
| $\square$ | Date      | Description                                                                   | Ву  |  |  |  |  |
| P02       | 30.11.22  | Existing and Proposed Plans corrected to show double doors to west elevation. | CDE |  |  |  |  |

| Seat                   | tswood A                  | Frchite         | ects Ltd.          |  |  |  |  |  |
|------------------------|---------------------------|-----------------|--------------------|--|--|--|--|--|
|                        |