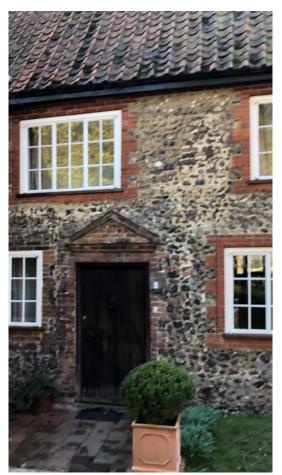

#### **Proposed Porch:**

This application is for a proposed porch to the Front Entrance Door. The porch will be timber framed structure, upon a brick plinth with open roof (to retain existing brick detail over entrance door) with lead finish.

Entrance Door