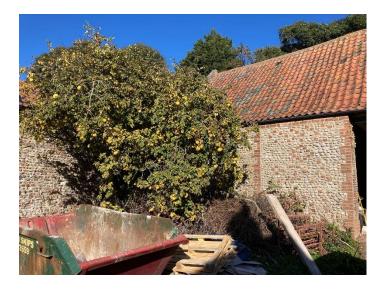

## **Proposed Cartshed:**

This application is for a timber framed cartshed to be formed in the location of the former outbuilding upon the site, to the North-West boundary.

The proposal will include for the removal of the existing tree (see below):