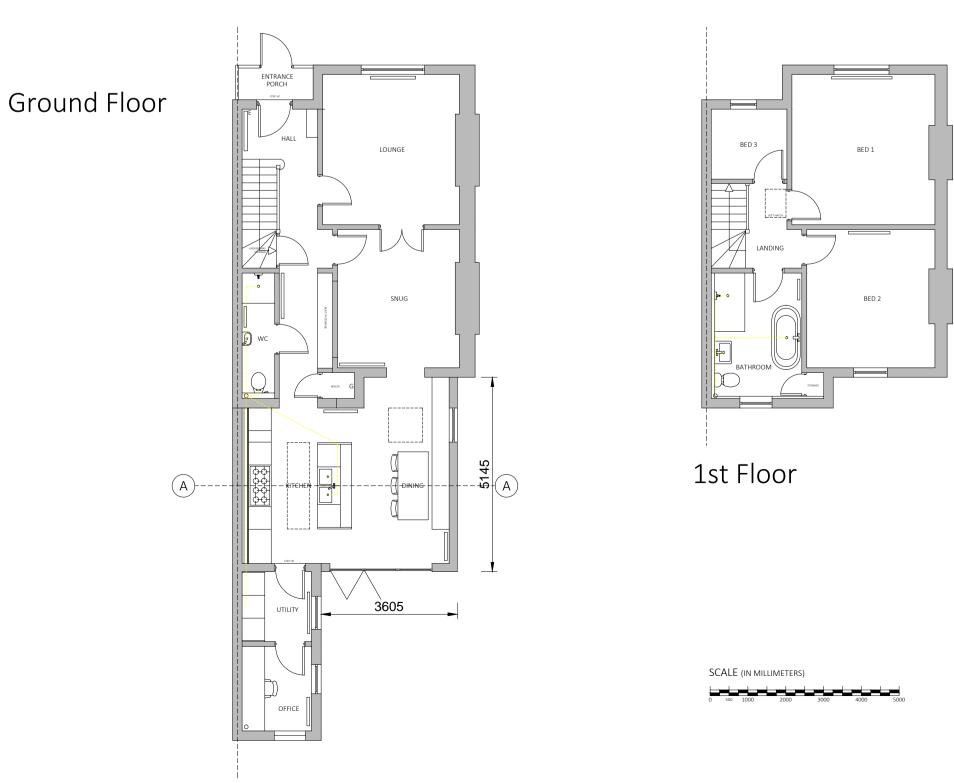

## Proposed Location Plan1:1250



### Proposed Site Plan 1:500



DO NOT SCALE FROM THIS DRAWING.

Planning drawings only.

This drawing is to be read in conjunction with all other drawings and submission documentation.

All dimensions are in millimeters and are approx (except ground levels which are in meters) and are to be checked on-site before ordering or construction commences with any discrepancies reported to connollydesign.

# PLANNING DRAWINGS - Single Storey Rear Extension

Location: 147 Huntingdon Rd, Thrapston, Kettering NN14 4NG

## Proposed Elevations 1:100



Front Elevation - Facing Huntingdon Rd



Side Elevation - Facing No. 145

# Proposed Floor Plans 1:100





Rear Elevation - Garden



### Proposed Roof Plan 1:100



#### Proposal:

Demolish the existing conservatory and then construct a new single storey rear extension that will provide a new kitchen / diner area.

Small internal changes.

#### Materials:

New Extension to be of timber construction.

Cladding: Black Timber (horizontal).
Windows: Double Glazed UPVC Black.
Roof Lights: Black Ali
Bi- Folds: Black Ali.
Roof: Black EPDM.

# connollydesign

Client: Jim Connolly

Drawing Name: Planning Application

Drawing No: 002 (2 of 2)

Date: 28/11/2022

Scale: As Stated