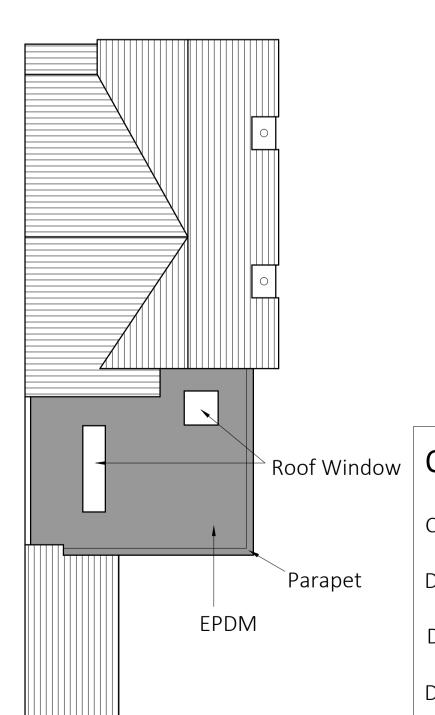

### Proposed Roof Plan 1:100

#### Materials:

New Extension to be of timber construction.

Cladding: Black Timber (horizontal).
Windows: Double Glazed UPVC Black.
Roof Lights: Black Ali
Bi- Folds: Black Ali.
Roof: Black EPDM.