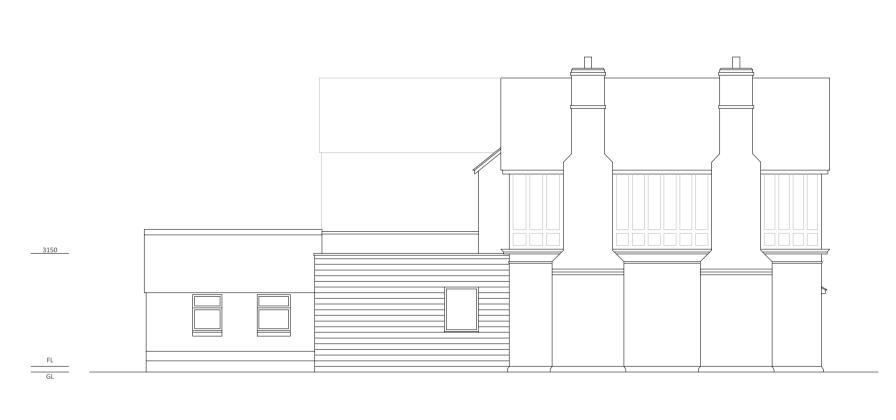

## Proposed Location Plan1:1250



### Proposed Site Plan 1:500



DO NOT SCALE FROM THIS DRAWING.

Planning drawings only.

This drawing is to be read in conjunction with all other drawings and submission documentation.

All dimensions are in millimeters and are approx (except ground levels which are in meters) and are to be checked on-site before ordering or construction commences with any discrepancies reported to connollydesign.

# PLANNING DRAWINGS - Single Storey Rear Extension

Location: 147 Huntingdon Rd, Thrapston, Kettering NN14 4NG

## Proposed Elevations 1:100



Front Elevation - Facing Huntingdon Rd



Side Elevation - Facing No. 145

# Proposed Floor Plans 1:100





Rear Elevation - Garden



### Proposed Roof Plan 1:100



#### Proposal:

Demolish the existing conservatory and then construct a new single storey rear extension that will provide a new kitchen / diner area.

Small internal changes.

#### Materials:

New Extension to be of timber construction.

Cladding: Black Timber (horizontal).
Windows: Double Glazed UPVC Black.
Roof Lights: Black Ali
Bi- Folds: Black Ali.
Roof: Black EPDM.

# connollydesign

Client: Jim Connolly

Drawing Name: Planning Application

Drawing No: 002 (2 of 2)

Date: 28/11/2022

Scale: As Stated