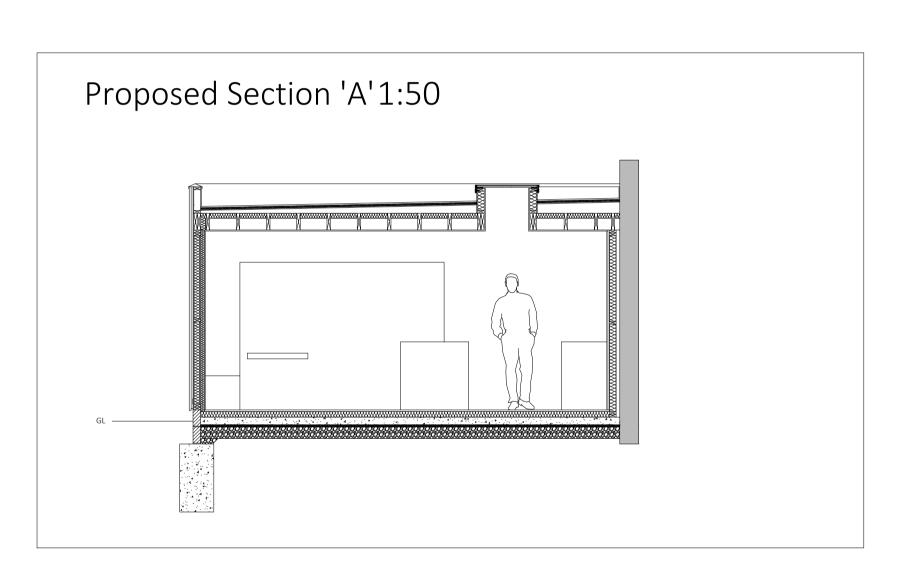

## Proposed Location Plan1:1250



### Proposed Site Plan 1:500



DO NOT SCALE FROM THIS DRAWING.

Planning drawings only.

This drawing is to be read in conjunction with all other drawings and submission documentation.

All dimensions are in millimeters and are approx (except ground levels which are in meters) and are to be checked on-site before ordering or construction commences with any discrepancies reported to connollydesign.

# PLANNING DRAWINGS - Single Storey Rear Extension

Location: 147 Huntingdon Rd, Thrapston, Kettering NN14 4NG

## Proposed Elevations 1:100



Front Elevation - Facing Huntingdon Rd



Side Elevation - Facing No. 145

# Proposed Floor Plans 1:100





Rear Elevation - Garden



### Proposed Roof Plan 1:100



#### Proposal:

Demolish the existing conservatory and then construct a new single storey rear extension that will provide a new kitchen / diner area.

Small internal changes.

#### Materials:

New Extension to be of timber construction.

Cladding: Black Timber (horizontal).
Windows: Double Glazed UPVC Black.
Roof Lights: Black Ali
Bi- Folds: Black Ali.
Roof: Black EPDM.

# connollydesign

Client: Jim Connolly

Drawing Name: Planning Application

Drawing No: 002 (2 of 2)

Date: 28/11/2022

Scale: As Stated