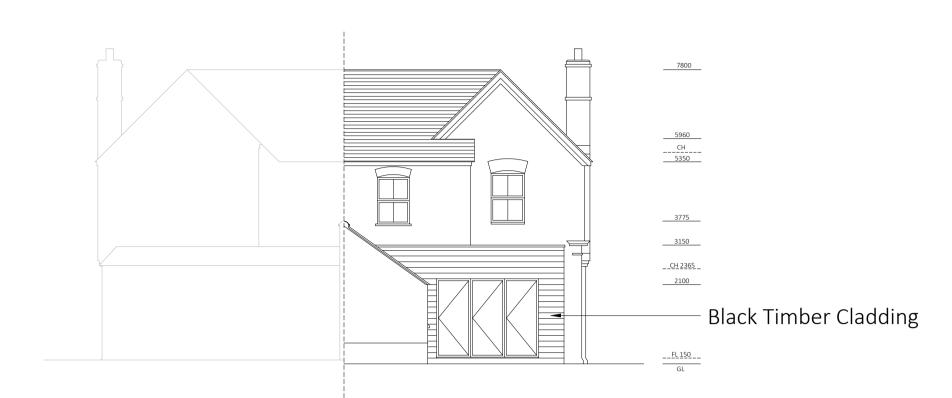

## Proposed Elevations 1:100

Front Elevation - Facing Huntingdon Rd

Side Elevation - Facing No. 145

#### Materials:

New Extension to be of timber construction.

Cladding: Black Timber (horizontal).
Windows: Double Glazed UPVC Black.
Roof Lights: Black Ali
Bi- Folds: Black Ali.
Roof: Black EPDM.