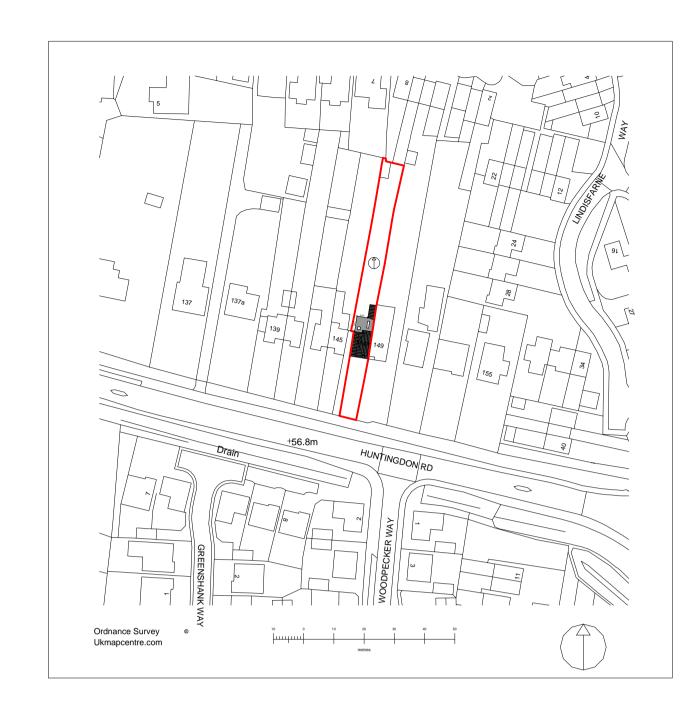

## Proposed Location Plan1:1250

### Proposed Site Plan 1:500

DO NOT SCALE FROM THIS DRAWING.

Planning drawings only.

This drawing is to be read in conjunction with all other drawings and submission documentation.

All dimensions are in millimeters and are approx (except ground levels which are in meters) and are to be checked on-site before ordering or construction commences with any discrepancies reported to connollydesign.