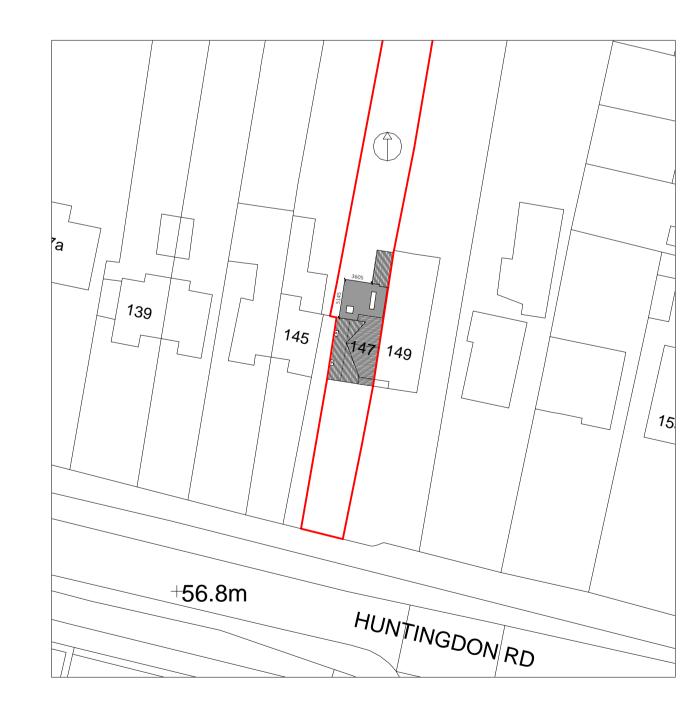

### Proposed Site Plan 1:500

DO NOT SCALE FROM THIS DRAWING.

Planning drawings only.

This drawing is to be read in conjunction with all other drawings and submission documentation.

All dimensions are in millimeters and are approx (except ground levels which are in meters) and are to be checked on-site before ordering or construction commences with any discrepancies reported to connollydesign.