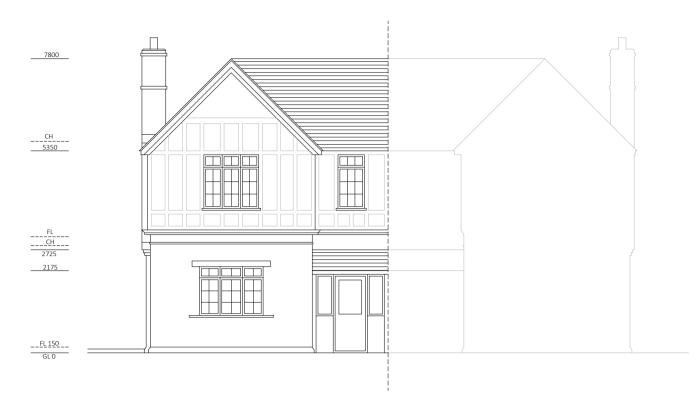

## Proposed Elevations 1:100

Front Elevation - Facing Huntingdon Rd

Side Elevation - Facing No. 145