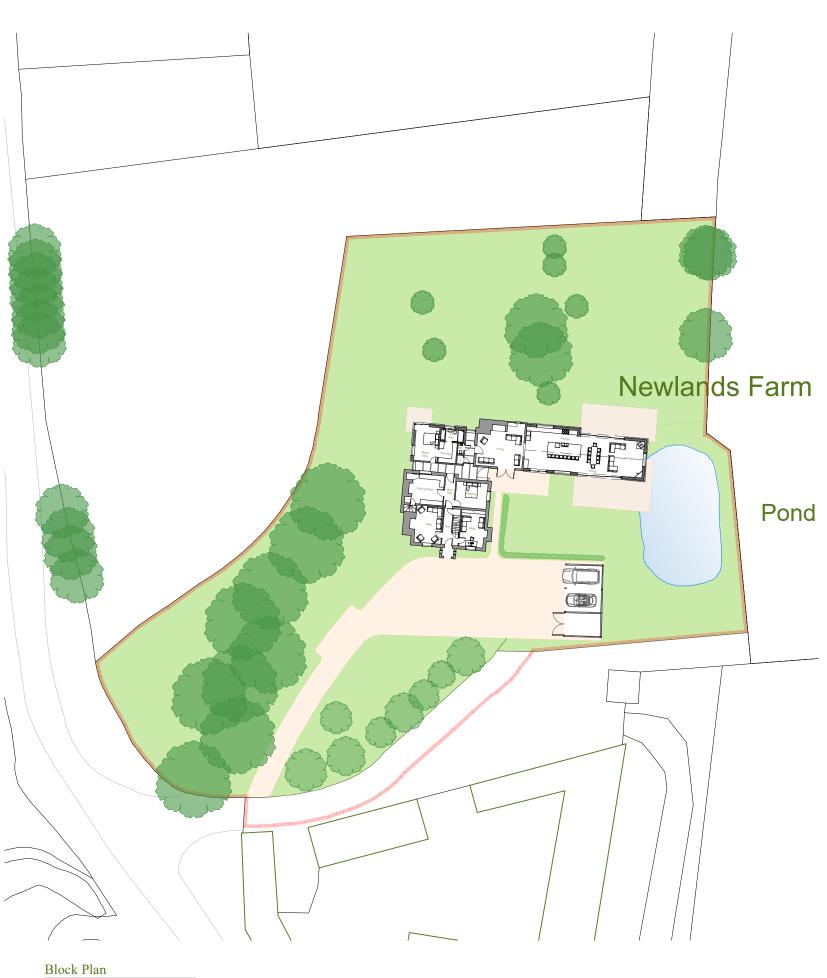

## Address

Newlands Farmhouse, Newlands Lane, Purbrook, Waterlooville, Hampshire, PO7 5SH

Drawing

Site:

Existing & Approved

Location & Block Plan

Scale @ A3 NTS & 1:500

Drawn: Issued: 28.11.2022 28.11.2022

Drawn By Checked By MD

Job No.

2211NE R0

Drawing No. 2211NE\_R0\_000

Status

PLANNING

Revisions: R.0

1250