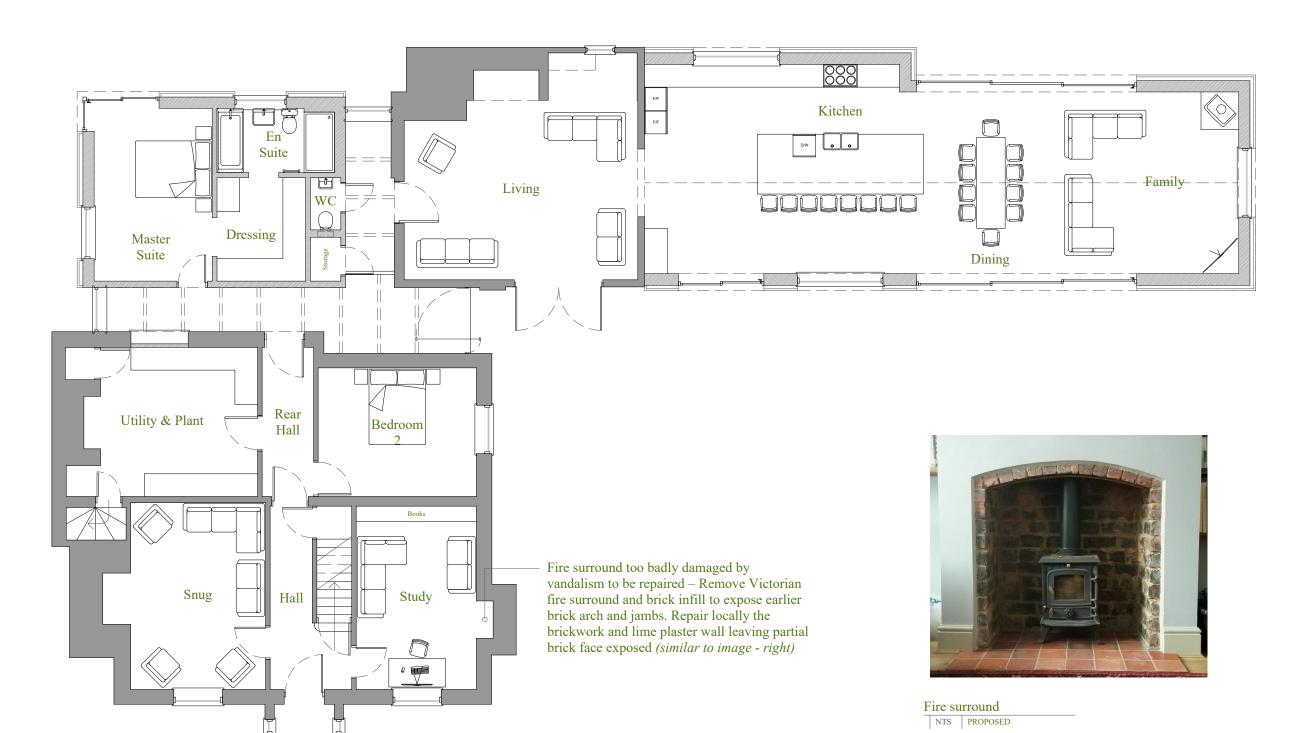

## Address

Newlands Farmhouse, Newlands Lane, Purbrook, Waterlooville, Hampshire, PO7 5SH

Drawing

Built Form:

Proposed

Ground Floor Plan

Scale @ A3

1:100