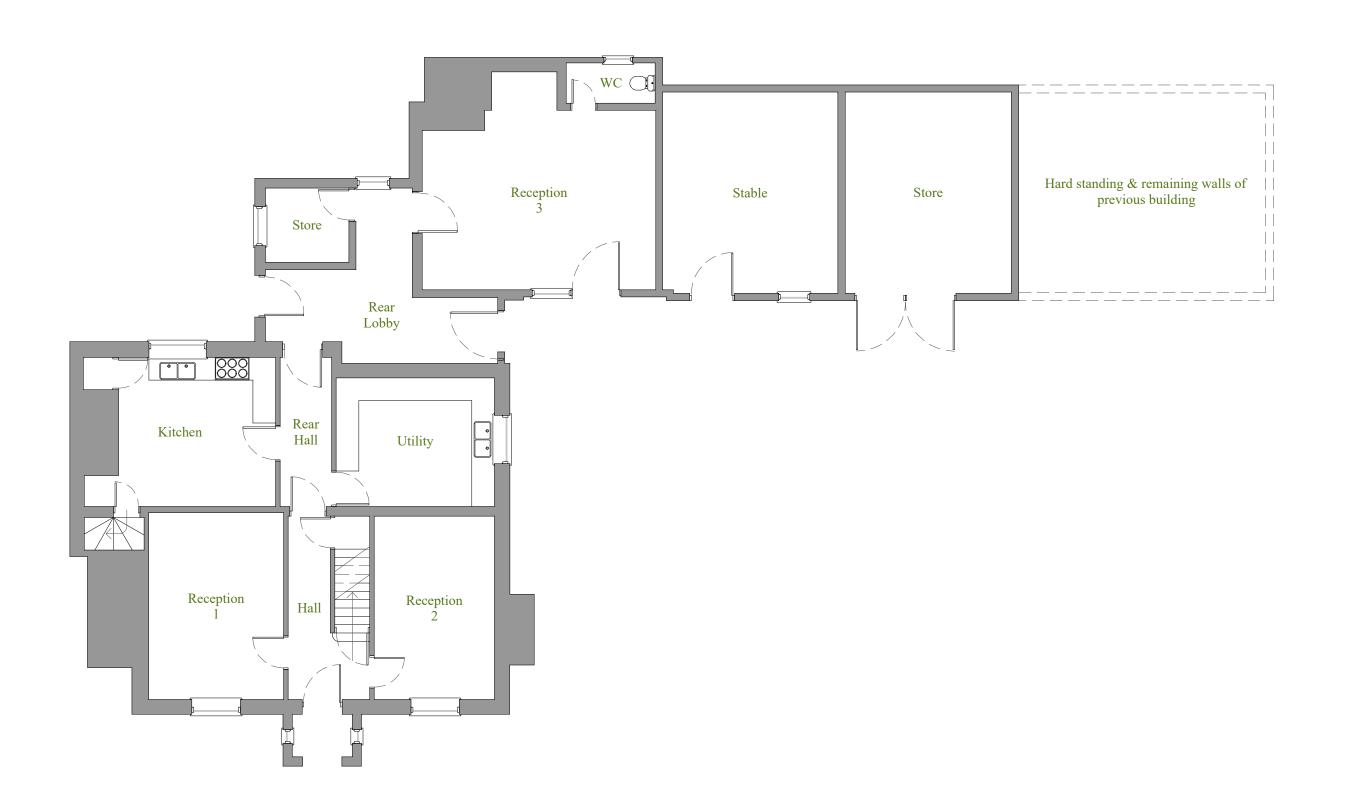

Ground Floor Plan

1:100 EXISTING

The Old Surgery Rumbolds Hill Midhurst West Sussex GU29 9BY

tel: 01243 201 102 email: enquiries@manorwood.co.uk web: www.manorwood.co.uk

This drawing is the copyright of Manorwood Construction Ltd.

## Address

Newlands Farmhouse, Newlands Lane, Purbrook, Waterlooville, Hampshire, PO7 5SH

Drawing

Built Form:

Existing

Ground Floor Plan

Scale @ A3

1:100

Drawn: Issued: 28.11.2022

Drawn By Checked By MD BK

MD BK

Job No.

2211NE R0

Drawing No.

2211NE\_R0\_100

Status