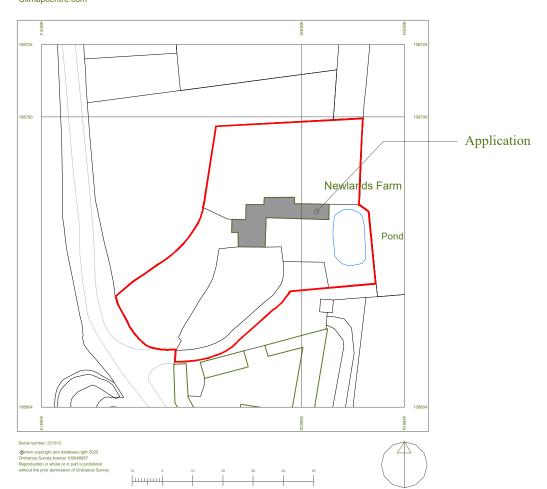

## Address

Newlands Farmhouse, Newlands Lane, Purbrook, Waterlooville, Hampshire, PO7 5SH

Drawing

Site:

Existing & Approved

Location & Block Plan

Scale @ A3 NTS & 1:500

Drawn: Issued: 28.11.2022 28.11.2022

Drawn By Checked By MD

Job No.

2211NE R0

Drawing No. 2211NE\_R0\_000

Status

PLANNING

Revisions: R.0

1250