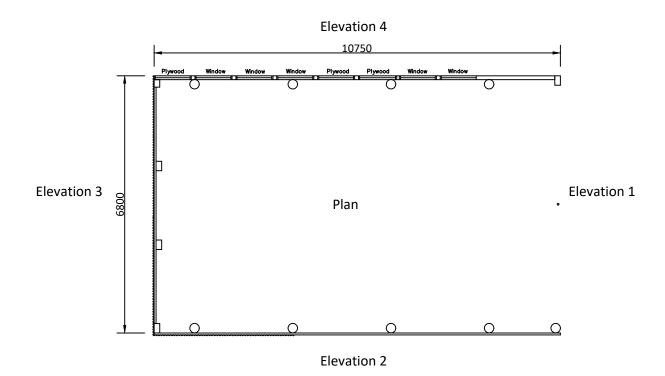

Elevation 3

Open sided (Inside of Elevation 4 visible through building)

Elevation 1 Open fronted

Rectangular stanchions are 200 x 150 softwood sleepers.

Round stanchions are 250mm dia softwood telegraph poles.

Central support to Elevation 1 is 50mm galvanised steel tube

All stanchions concreted into 1 metre deep holes.

Derwent View Kiln Pit Hill Consett DH8 9SB

DO NOT SCALE This drawing must not be scaled. The Principal Contractor is to verify all dimensions, levels and datums prior to commencement of work.