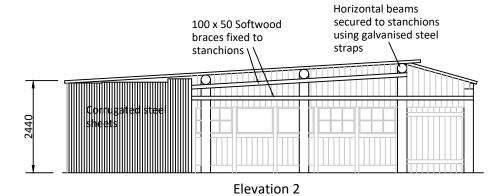

Elevation 3

Open sided (Inside of Elevation 4 visible through building)

Elevation 1 Open fronted

Rectangular stanchions are 200 x 150 softwood sleepers.

Round stanchions are 250mm dia softwood telegraph poles.

Central support to Elevation 1 is 50mm galvanised steel tube

All stanchions concreted into 1 metre deep holes.

Derwent View Kiln Pit Hill Consett DH8 9SB

DO NOT SCALE This drawing must not be scaled. The Principal Contractor is to verify all dimensions, levels and datums prior to commencement of work.