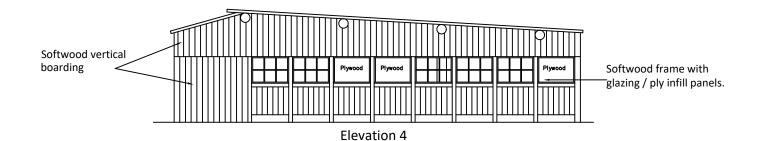

Elevation 3

Open sided (Inside of Elevation 4 visible through building)

Elevation 1 Open fronted

Rectangular stanchions are 200 x 150 softwood sleepers.

Round stanchions are 250mm dia softwood telegraph poles.