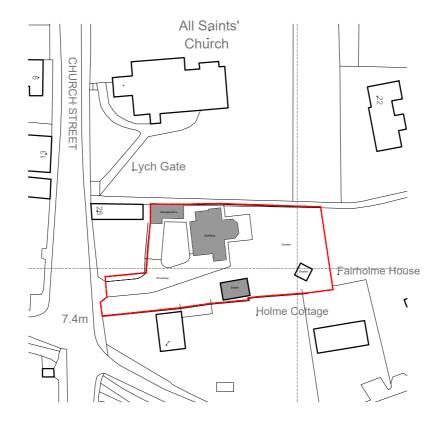

## PLANNING

PROJECT: PROPOSED REDEVELOPMENT CHURCH STREET SUTTON ON TRENT

TITLE: LOCATION PLAN

 DRAWING NO:
 2127 P 100

 BY/CHECKED:
 DPE
 DATE:
 NOV 2022

 SCALE @A4:
 1:1000

Tower Works, Globe Road, Leeds, LS11 5QG Tel: 0113 3453090 E-mail: info@ellishealey.com