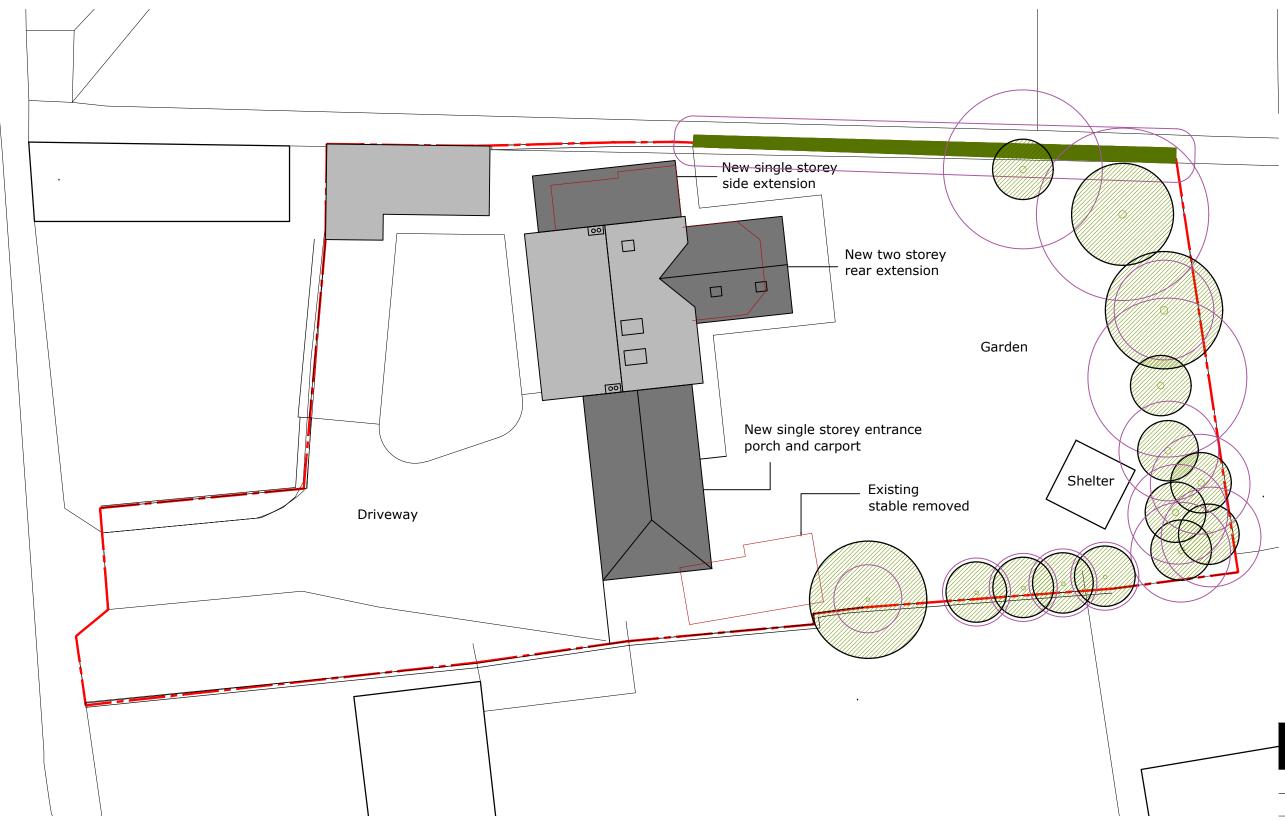

## PLANNING

| PROJECT:    | PROPOSED REDEVELOPMENT<br>CHURCH STREET<br>SUTTON ON TRENT |                |
|-------------|------------------------------------------------------------|----------------|
| TITLE:      | PROPOSED SITE PLAN                                         |                |
| DRAWING NO: | 2127 PL 105                                                |                |
| BY/CHECKED: | DPE                                                        | DATE: NOV 2022 |
| SCALE @A3:  | 1:200                                                      |                |
|             |                                                            |                |