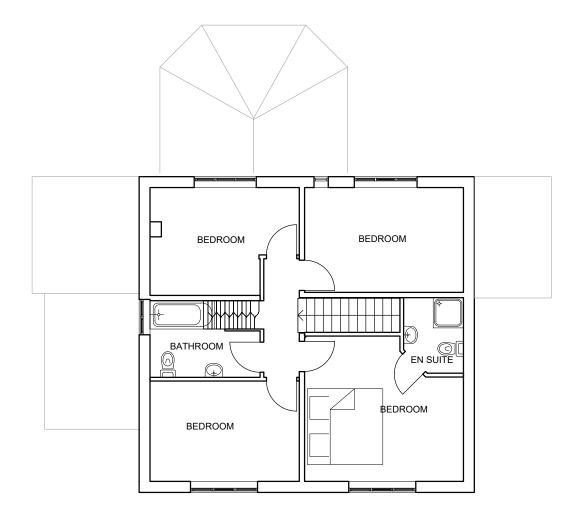

GROUND FLOOR PLAN FIRST FLOOR PLAN

All site dimensions shall be verified by the contractor on site prior to work commencing

This drawing is the property of Ellis Healey Architecture and copyright is reserved by them. The drawing is not to be copied or disclosed by or to any unauthorised persons without the prior written consent of Ellis Healey Architecture.

## **PLANNING**

PROJECT: PROPOSED REDEVELOPMENT CHURCH STREET SUTTON ON TRENT

TITLE: EXISTING FLOOR PLANS

BYICHECKED: DPE DATE: NOV 2022

SCALE @AS: 1:100

Tower Works, Globe Road, Leeds, LS11 5QG Tel: 0113 3453090 E-mail: info@ellishealey.com