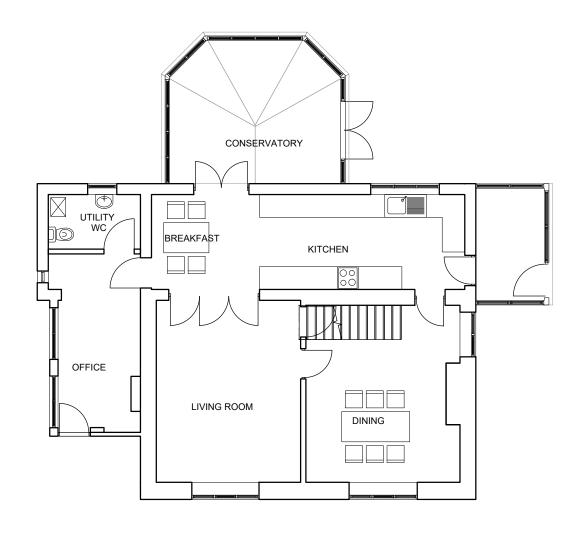

GROUND FLOOR PLAN FIRST FLOOR PLAN

All site dimensions shall be verified by the contractor on site prior to work commencing

This drawing is the property of Ellis Healey Architecture and copyright is reserved by them. The drawing is not to be copied or disclosed by or to any unauthorised persons without the prior written consent of Ellis Healey Architecture.

## **PLANNING**

PROJECT: PROPOSED REDEVELOPMENT CHURCH STREET SUTTON ON TRENT

TITLE: EXISTING FLOOR PLANS

BYICHECKED: DPE DATE: NOV 2022

SCALE @AS: 1:100

Tower Works, Globe Road, Leeds, LS11 5QG Tel: 0113 3453090 E-mail: info@ellishealey.com