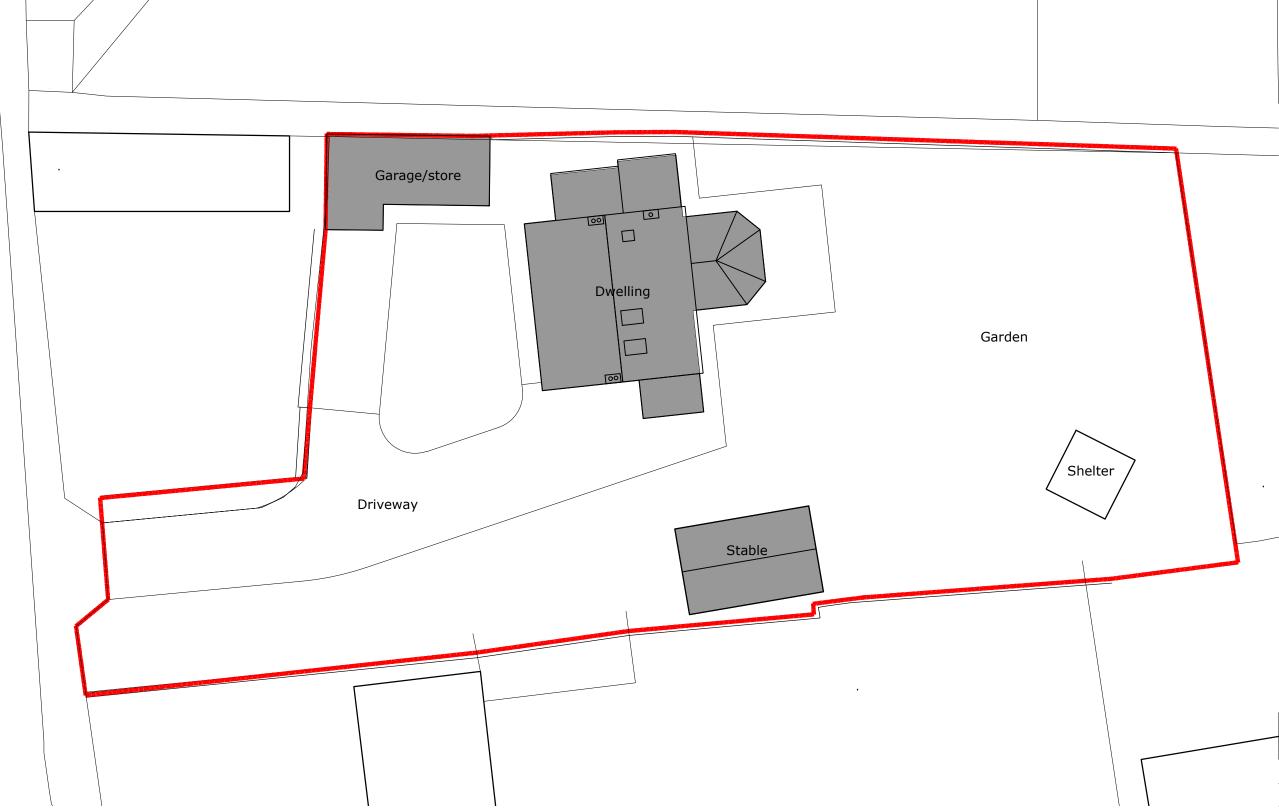

## PLANNING

| PROJECT:    | PROPOSED REDEVELOPMENT<br>CHURCH STREET<br>SUTTON ON TRENT |  |
|-------------|------------------------------------------------------------|--|
| TITLE:      | EXISTING SITE PLAN                                         |  |
| DRAWING NO: | 2127 PL 101                                                |  |
| BY/CHECKED: | DPE DATE: NOV 2022                                         |  |
| SCALE @A3:  | 1:200                                                      |  |
|             |                                                            |  |