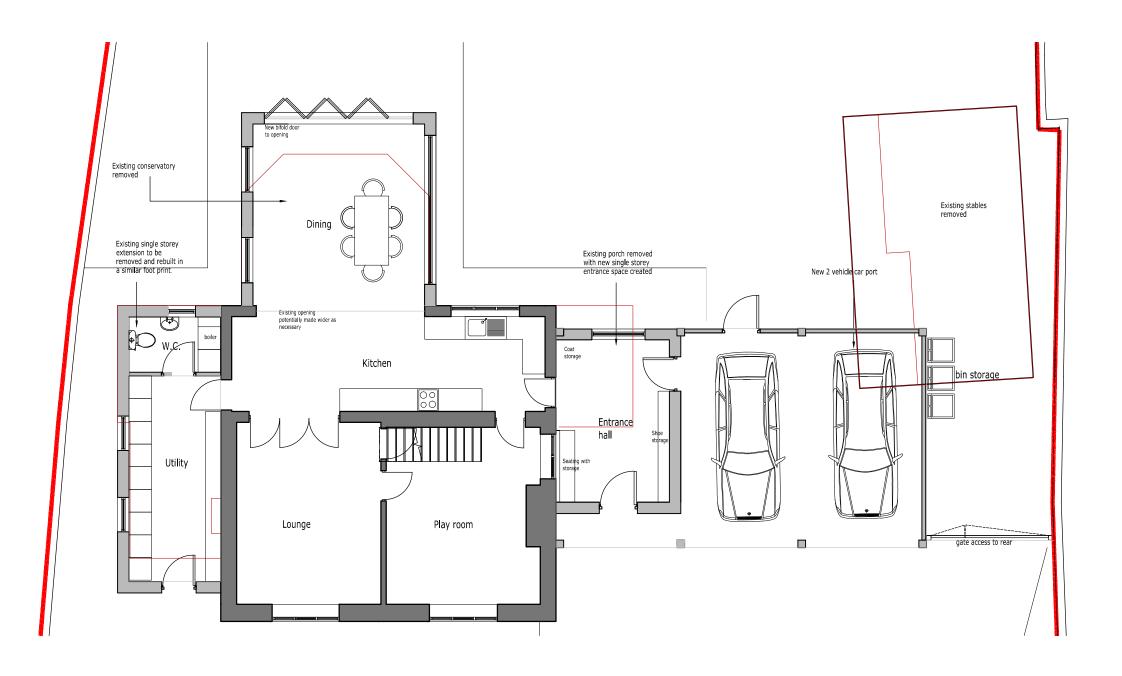

|             | CHURCH S    |                            |  |
|-------------|-------------|----------------------------|--|
| TITLE:      | PROPOSE     | PROPOSED GROUND FLOOR PLAN |  |
| DRAWING NO: | 2127 PL 107 |                            |  |
| DRAWING NO: | 2127 PL 1   | U7                         |  |
| BY/CHECKED: | DPE         | DATE: NOV 2022             |  |
|             |             |                            |  |