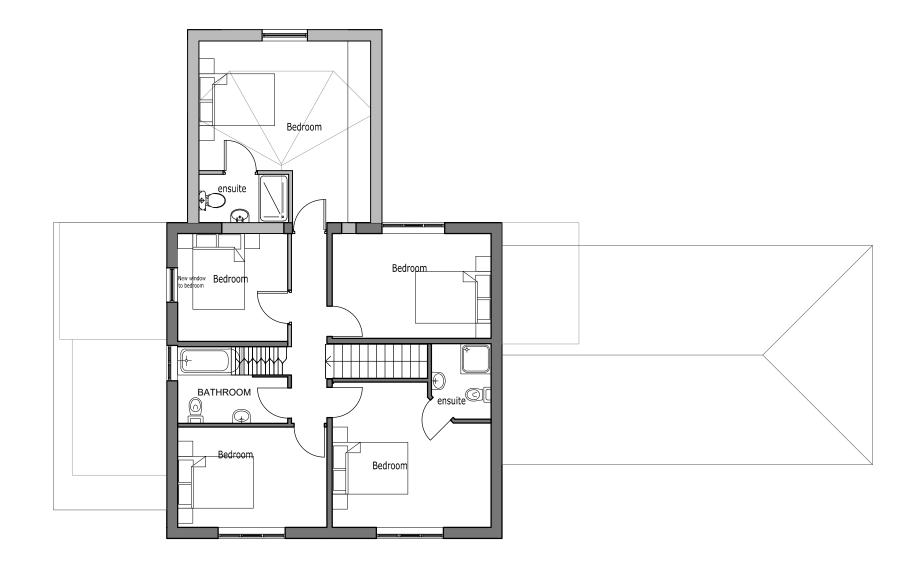

## PLANNING

| PROJECT:    | PROPOSED REDEVELOPMENT<br>CHURCH STREET<br>SUTTON ON TRENT |
|-------------|------------------------------------------------------------|
| TITLE:      | PROPOSED FIRST FLOOR PLAN                                  |
| DRAWING NO: | 2127 PL 108                                                |
| BY/CHECKED: | DPE DATE: NOV 2022                                         |
| SCALE @A3:  | 1:100                                                      |
|             |                                                            |