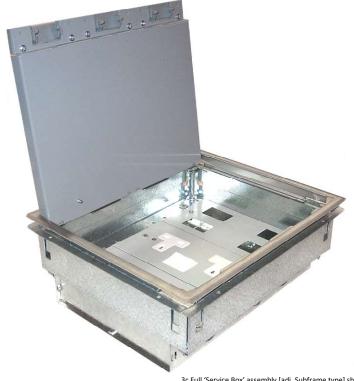

3c Full 'Service Box' assembly [adj. Subframe type] shown with a 12mm recess Trap open and Surround Trim fitted.

1/2c Mini 'Service Box' assembly shown with a 6mm recessed Trap and Surround Trim fitted.