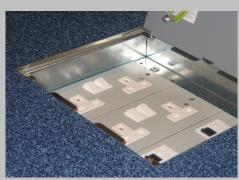

3c Full 'Service Box' assembly [adj. Subframe type] shown with a 12mm recess Trap open and Surround Trim fitted.

1/2c Mini 'Service Box' assembly shown with a 6mm recessed Trap and Surround Trim fitted.