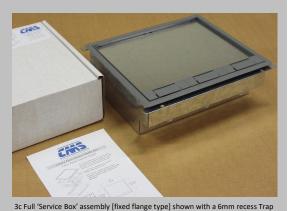

3c Full 'Service Box' assembly shown with a 6mm recessed Trap and Edge Trim fitted.  $\label{eq:continuous}$ 

3c Full 'Service Box' assembly shown with a 6mm recessed Trap and Surround Trim fitted.

and Surround Trim fitted.