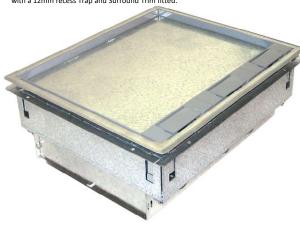

For further detailed information please refer to our Technical Product Manual.

3c Full 'Service Box' assembly [adj. Subframe type] shown with a 12mm recess Trap and Surround Trim fitted.

3c 'Slab Box' assembly shown with Outlet Mounting Plates fitted.