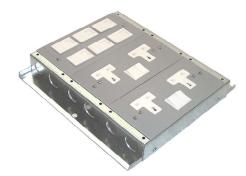

For further detailed information please refer to our Technical Product Manual.

3c Full 'Service Box' assembly [adj. Subframe type] shown with a 12mm recess Trap and Surround Trim fitted.

3c 'Slab Box' assembly shown with Outlet Mounting Plates fitted.