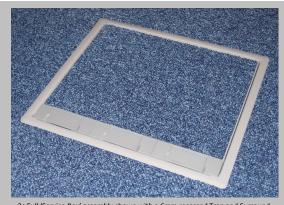

3c Full 'Service Box' assembly shown with a 6mm recessed Trap and Edge Trim fitted.  $\label{eq:continuous}$ 

3c Full 'Service Box' assembly shown with a 6mm recessed Trap and Surround Trim fitted.

and Surround Trim fitted.