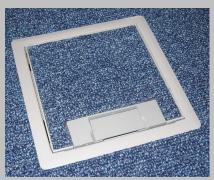

3c Full 'Service Box' assembly shown with a 6mm recessed Trap and Edge Trim fitted.  $\label{eq:continuous}$ 

3c Full 'Service Box' assembly shown with a 6mm recessed Trap and Surround Trim fitted.

and Surround Trim fitted.