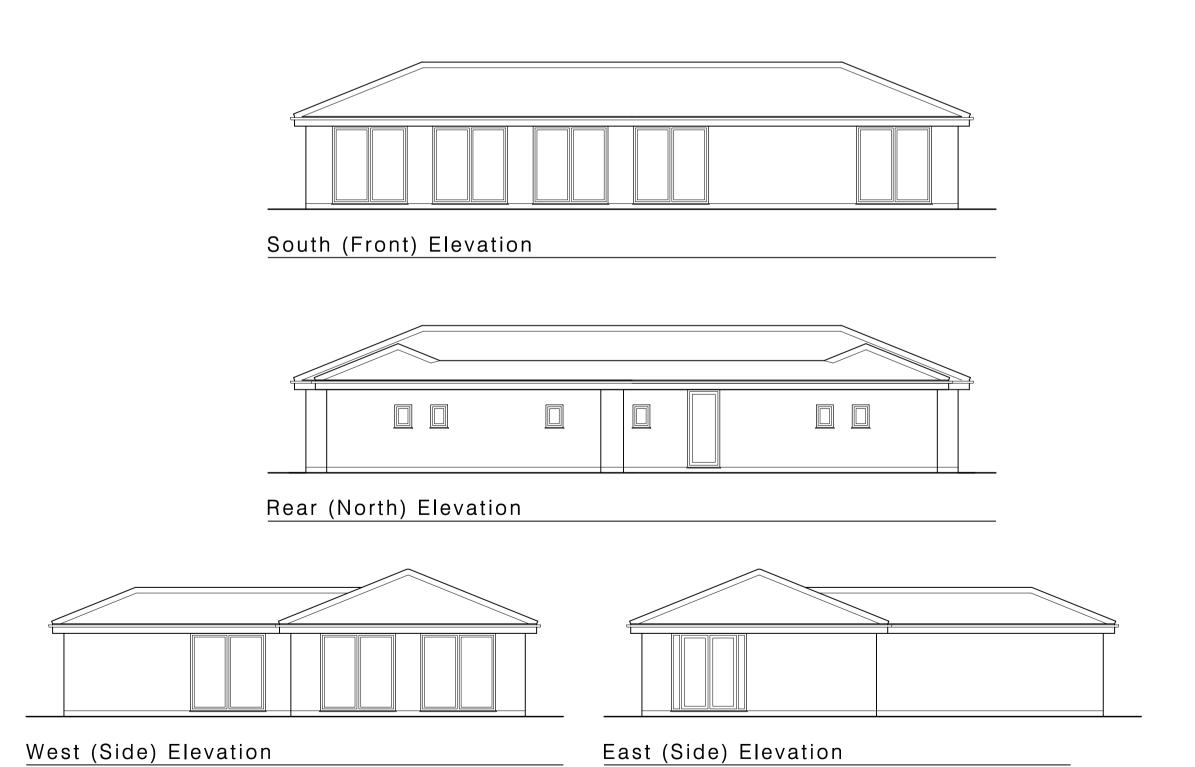

All products are to be used strictly in accordance with the manufacturer's instructions

Project Title Mount Charlotte, Newstead Abbey Park

Drawing Title
Existing Games Room and Annexe

| Scale                                                                                                                                               | 1:100 at A1 | Job No | 812.1359.3 |
|-----------------------------------------------------------------------------------------------------------------------------------------------------|-------------|--------|------------|
| Date                                                                                                                                                | Nov 2022    | Dwg No | LDC(08)100 |
| Drawn                                                                                                                                               | СМ          | Rev    | _          |
| This design and drawing is the copyright of Guy St John Taylor Associates<br>Limited and may not be reproduced in any form whatsoever without prior |             |        |            |