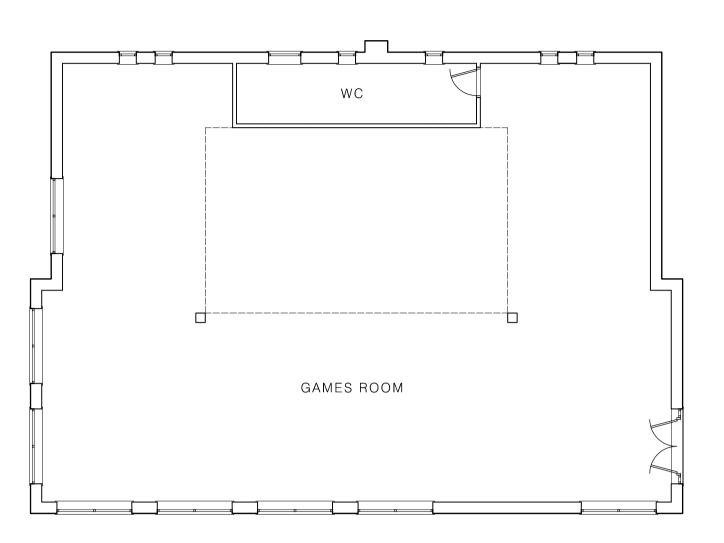

All products are to be used strictly in accordance with the manufacturer's instructions

Project Title Mount Charlotte, Newstead Abbey Park

Drawing Title
Existing Games Room and Annexe

| Scale                                                                                                                                               | 1:100 at A1 | Job No | 812.1359.3 |
|-----------------------------------------------------------------------------------------------------------------------------------------------------|-------------|--------|------------|
| Date                                                                                                                                                | Nov 2022    | Dwg No | LDC(08)100 |
| Drawn                                                                                                                                               | СМ          | Rev    | _          |
| This design and drawing is the copyright of Guy St John Taylor Associates<br>Limited and may not be reproduced in any form whatsoever without prior |             |        |            |