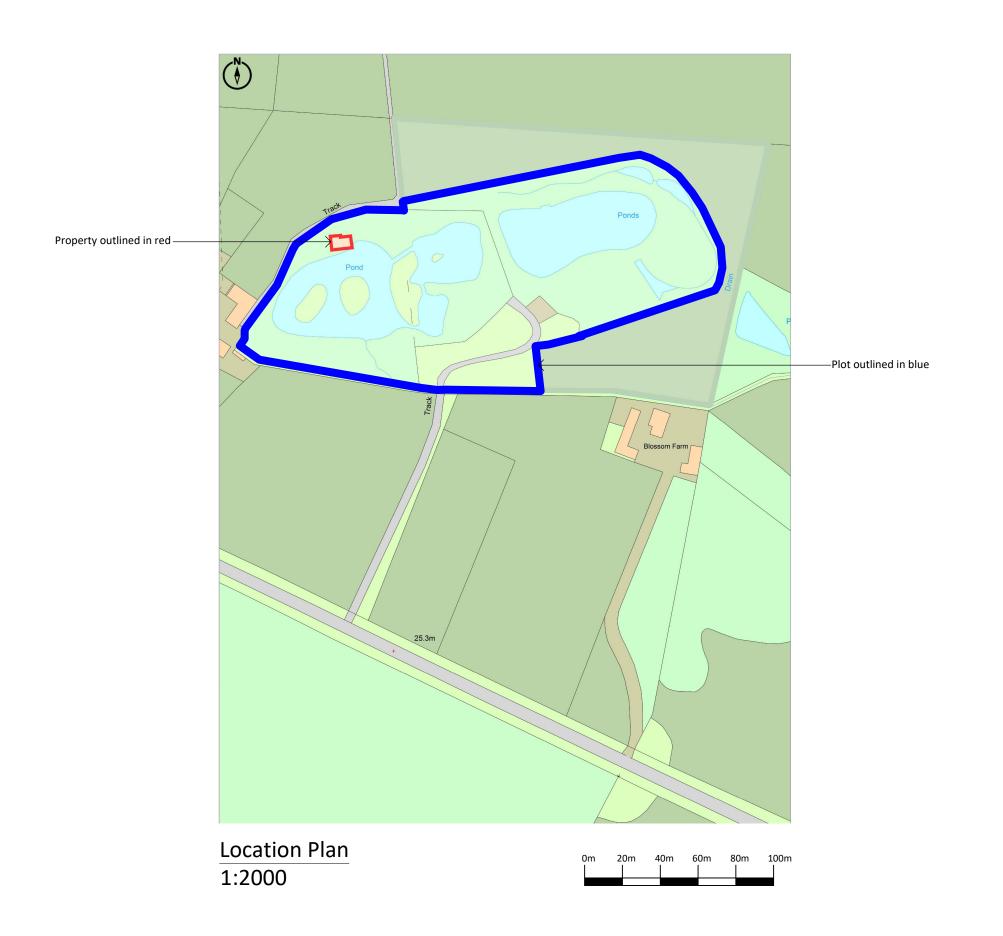

Do not scale. Contractor to verify all dimensions on site and report errors and ommissions to designers before commencing work. No deviation from this drawing is permitted withouth prior written consent. Adjacent properties, structural elements and building technical details are shown for illustrative purposes only unless otherwise stated. stated.

NOTES:



Seed Architectural Design Acorns, Whinwhistle Road East Wellow Hampshire SO51 6BH

075 5466 5768 seeddesignstudio@outlook.co

ONFIDENTIAL

This drawing and the copyright herein are the property of the draftspersor this drawing must not be used, copied or otherwise duplicated without prior written permission of the draftsperson. No articles must be manufactured in accordance with sidrawing or used other than permitted by the draftsper