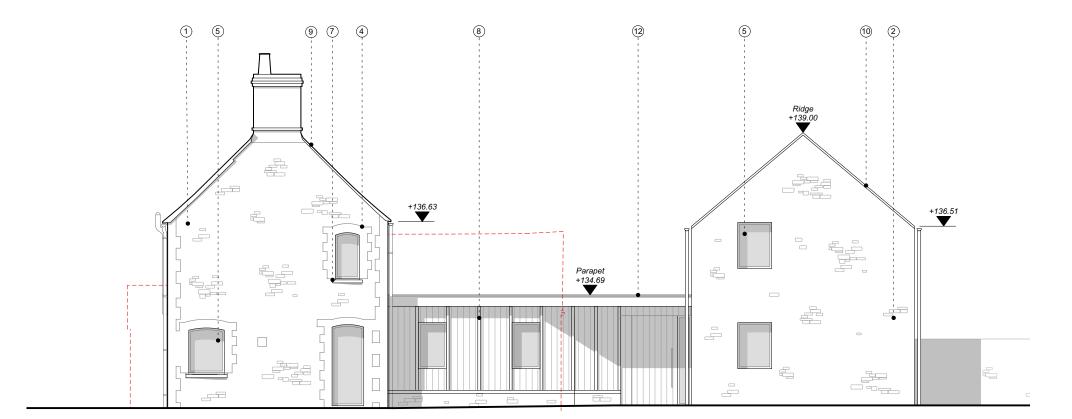

Dashed red line indicates
outline of building to be removed

## WEST ELEVATION

12 7

+136.51

7 5

+136.63

1 4

5 6 10 3

2

## West and East Elevation

JOB NO. - DRAWING NO.

526 - P 202

526 Colly Lodge, Tetbury

SCALE 1:100 @

LAST PLOT DATE: 04/11/2022

PROPOSED