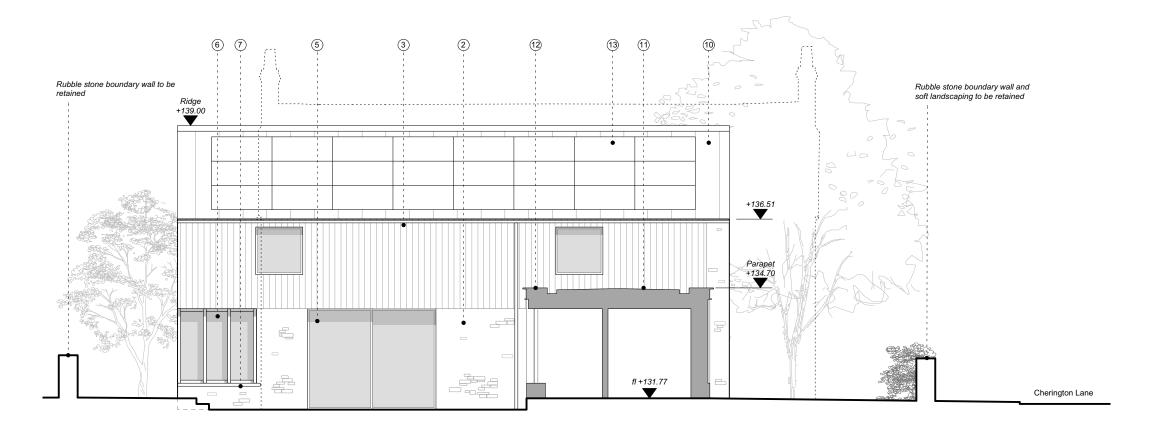

## SOUTH ELEVATION 01

Existing House

3 6 2 10

Ridge +139.00

9

4

SOUTH ELEVATION 02

REV. DESCRIPTION

South

**Elevations** 

JOB NO. - DRAWING NO. 526 - P 201

526 Colly Lodge, Tetbury

04/11/2022

LAST PLOT DATE:

NOTES: