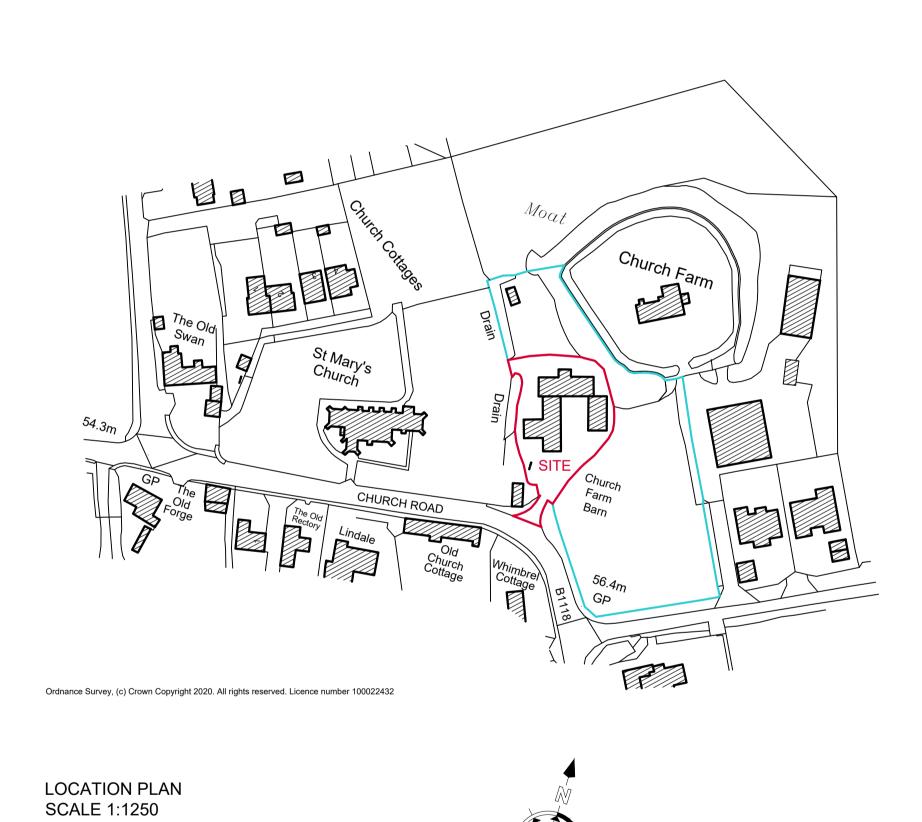

Site

CHURCH FARM BARN, WILBY

Project

EXTENSION TO EXISTING BARN CONVERSION

Details

EXISTING -LOCATION + BLOCK PLANS

Scale

1:200 & 1:1250 @ A1

Date

FEBRUARY 2020

Drawn by

Drawing number

2021 1B

This drawing is copyright. This drawing must not be scaled. Before commencing any work the contractor must set out and check all dimensions on site. This drawing to be read in conjunction with any consultants details. Any discrepancies must be reported to Hollins Architects & Surveyors.