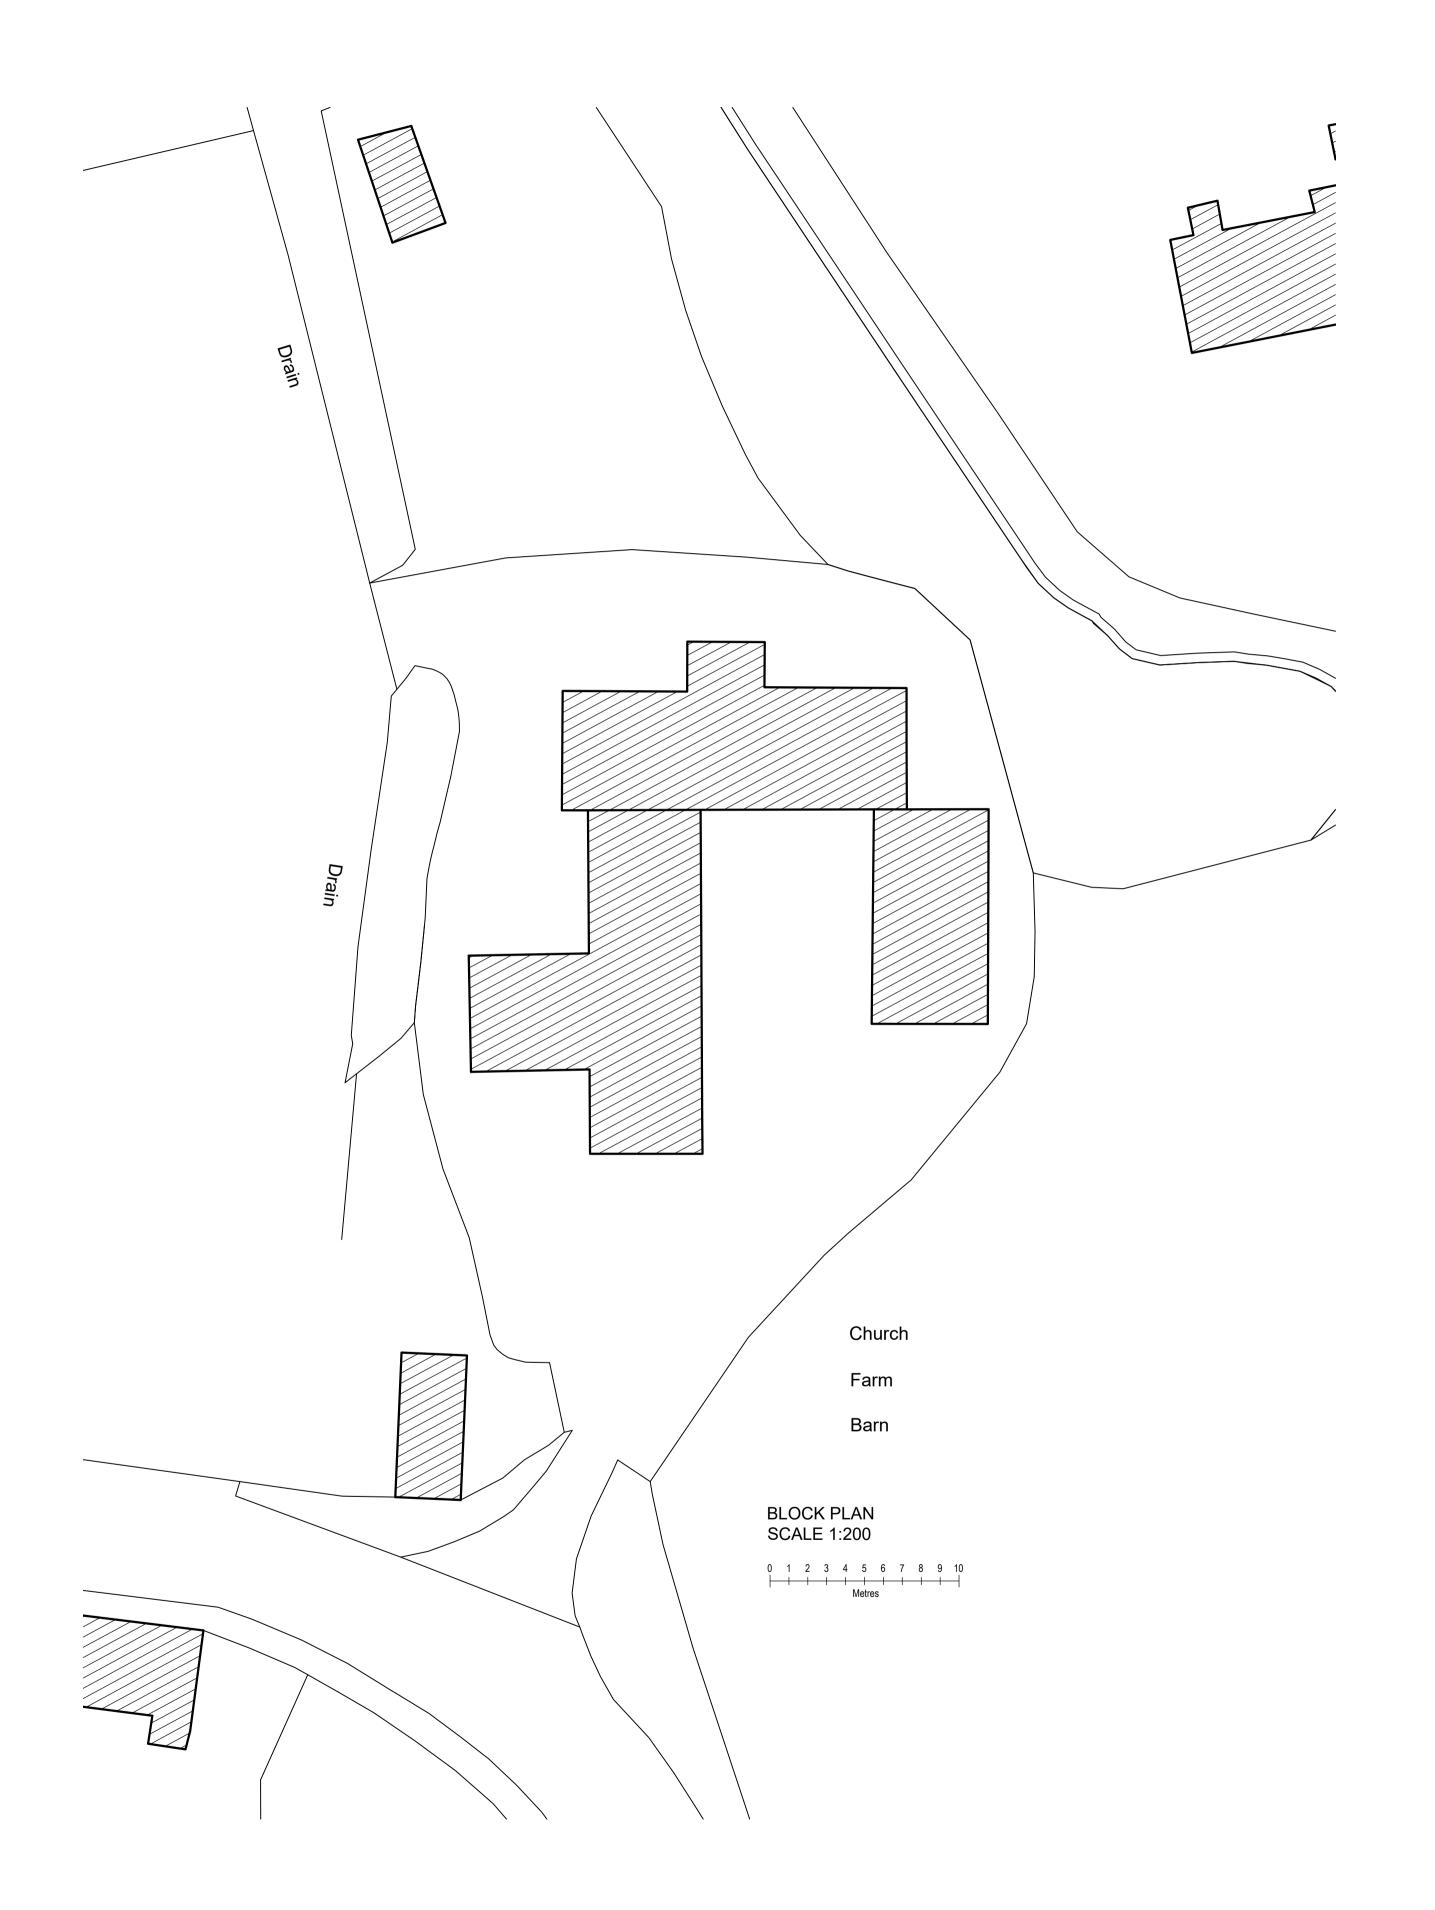

Site

CHURCH FARM BARN, WILBY

Project

EXTENSION TO EXISTING BARN CONVERSION

Details

EXISTING -LOCATION + BLOCK PLANS

Scale

1:200 & 1:1250 @ A1

Date

FEBRUARY 2020

Drawn by

Drawing number

2021 1B

This drawing is copyright. This drawing must not be scaled. Before commencing any work the contractor must set out and check all dimensions on site. This drawing to be read in conjunction with any consultants details. Any discrepancies must be reported to Hollins Architects & Surveyors.