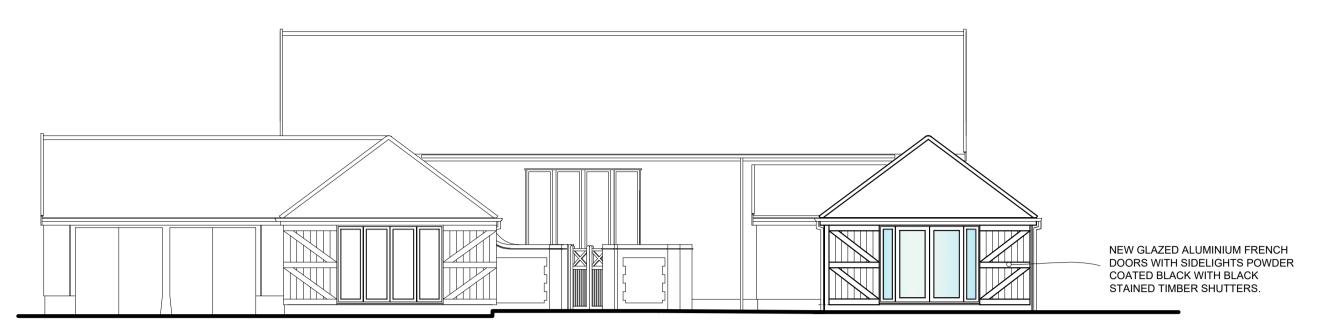

SOUTH ELEVATION

**B-B ELEVATION** 

Site CHURCH FARM BARN, WILBY

Project NEW GLAZED SCREEN TO END WALL OF KITCHEN

Details PROPOSED

Scale

1:100 @ A1

Date JULY 2020

Drawn by RJB

Drawing number