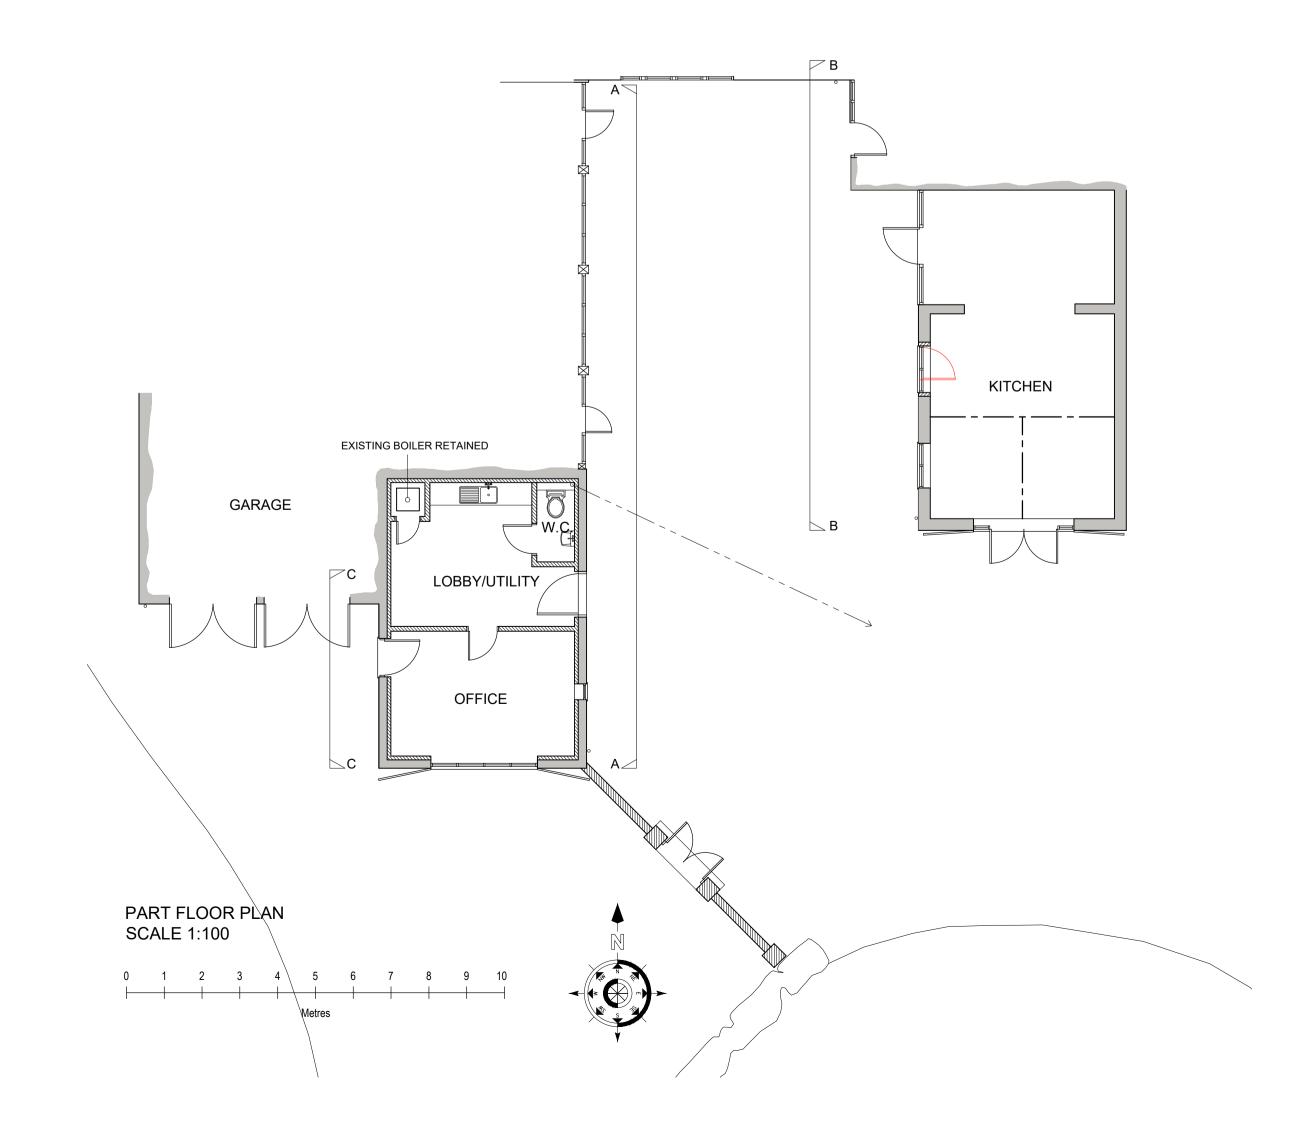

Site CHURCH FARM BARN, WILBY

Project NEW GLAZED SCREEN TO END WALL OF KITCHEN

Details PROPOSED

Scale

1:100 @ A1

Date JULY 2020

Drawn by RJB

Drawing number