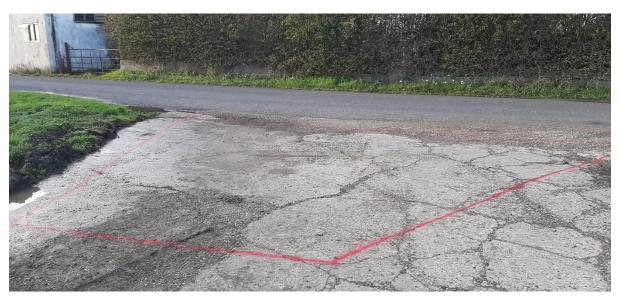

## 3. Proposal

It is proposed to use the existing agricultural highway access to the site for the duration of the construction project; and to lay it out, re-surface and complete it in all respects in accordance with drawing DM01 before occupation. Figure 1 shows the existing agricultural highway access with DM01 with an entrance width of 3 metres marked out using red line marker paint, which shows that it can be readily accommodated. To note that this access has been safely used by a wide range of agricultural vehicles for 50+ years.

Figure 1 Existing agricultural highway access with DM01 marked in red.