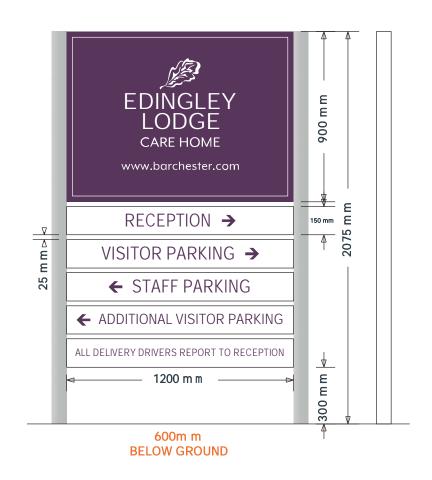

### ITEM 02 (Qty 1) BC- SML

Post and panel sign produced using the Nova system Featuring:

•NOV 605 Square post finished RAL 9006 MATT

•ACC 622 End caps finished RAL 9006 MATT

•NOV 601 Plank panel finished RAL 4007 MATT

•Face applied Oracal 641 White 'House Name', secondary text and coachline

•NOV 601 Lower plank panel finished White MATT

•Face applied secondary text vinyl in RAL 4007 MATT Scale 1:20