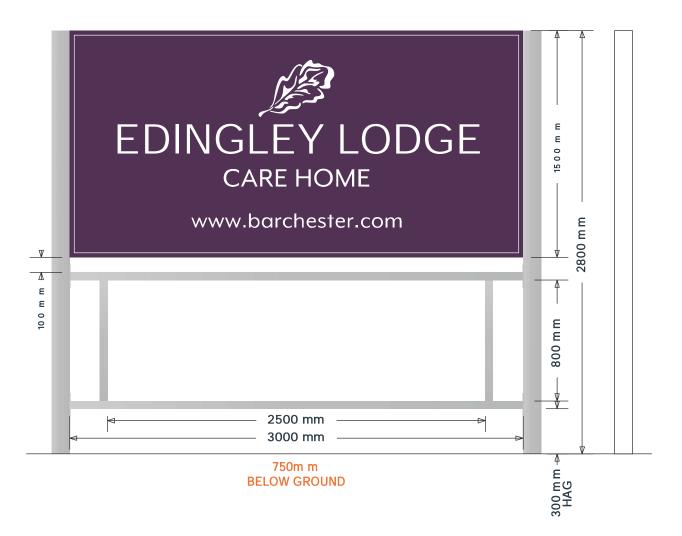

## ITEM 01 (Qty 1) BC- SPECIAL

Post and panel sign

#### Featuring:

•120mm<sup>2</sup> posts finished RAL 9006 Matt

•2mm formed aluminium panel finished RAL 4007 Matt

•Face applied Oracal 641 White 'House Name', secondary text & coachline

•50x50x3mm SHS Tie bar framework to house 3000 x 900mm banner finished RAL 9006 Matt Scale 1:25