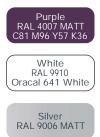

EY LODGE**

## ITEM 01 (Qty 1) BC- SPECIAL

Post and panel sign

#### Featuring:

•120mm<sup>2</sup> posts finished RAL 9006 Matt

•2mm formed aluminium panel finished RAL 4007 Matt

•Face applied Oracal 641 White 'House Name', secondary text & coachline

•50x50x3mm SHS Tie bar framework to house 3000 x 900mm banner finished RAL 9006 Matt Scale 1:25



### ITEM 02 (Qty 1) BC- SML

Post and panel sign produced using the Nova system Featuring:

•NOV 605 Square post finished RAL 9006 MATT

•ACC 622 End caps finished RAL 9006 MATT

•NOV 601 Plank panel finished RAL 4007 MATT

•Face applied Oracal 641 White 'House Name', secondary text and coachline

•NOV 601 Lower plank panel finished White MATT

•Face applied secondary text vinyl in RAL 4007 MATT Scale 1:20









## PLANNING

SIGN COLOUR



#### **BRAND TYPEFACES**

Primary Bembo Std Regular

Secondary Mr Eaves XL Mod OT Regular / Miller Displa y

> 169750 25/11/22 - LS

Page 1 (