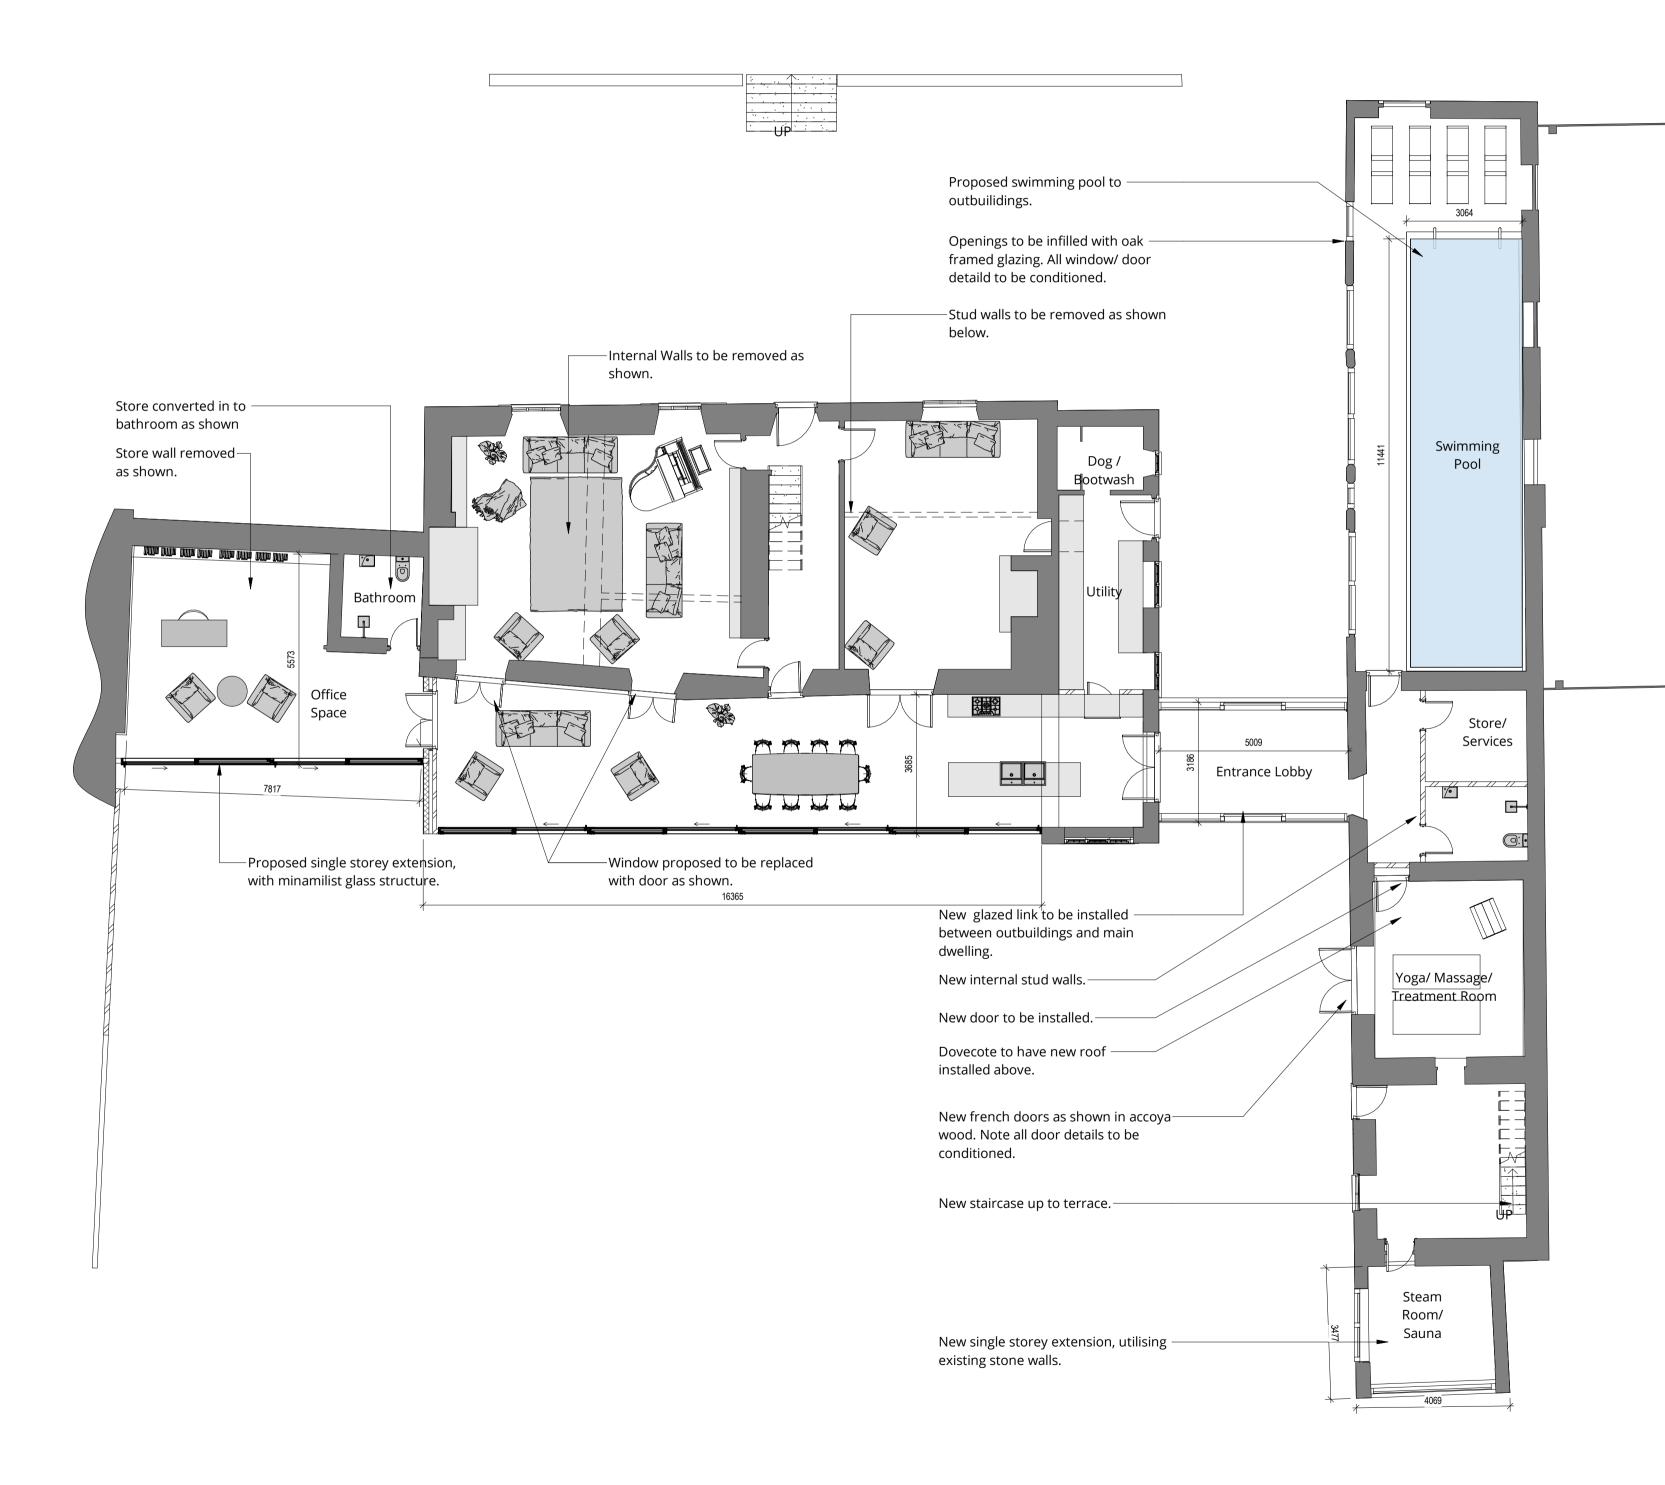

## NEIGHBOURING ST ANDREWS CHURCH

## SCALE 1 : 100 SCALE 1 : 1 0mm 10mm 20mm 40mm 80mm

60mm

Copyright of this drawing is the property of SK-Architecture ltd. It must not be reproduced or amended nor used in the execution of any works whether in conjunction with the proposed works for which it is prepared or otherwise without the express consent in writing of SK-Architecture ltd.

For information only DO NOT SCALE

| ISSUE 31/08/2022<br>D FOR<br>COM<br>MENT<br>Revision Description |                                | Date            |
|------------------------------------------------------------------|--------------------------------|-----------------|
| SK A                                                             | ARCHITECT                      | URE             |
| Client<br>Mr and Mrs V                                           | Ward                           |                 |
| Project<br>Church Farm                                           | n, Cotterstock                 |                 |
| Drawing<br>Ground Floo<br>Proposed                               | r Plan as                      |                 |
| Scale<br>1 : 100 @ A1                                            | Date<br>31/08/2022             |                 |
| Project No.<br><b>102</b>                                        | Drawing No.<br>SKA CF 08 00 05 | Revision<br>D00 |