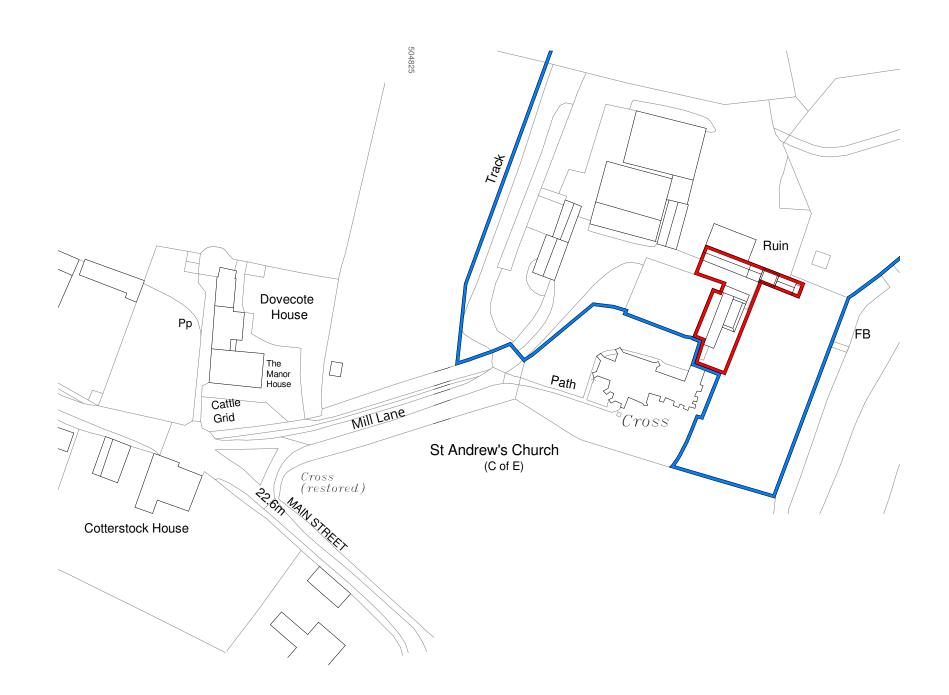

For information only DO NOT SCALE

© Crown copyright 2022 Ordnance Survey 100053143

100m 120m SCALE 1:1250 SCALE 1:1 80mm 0m 10mm 20mm 40mm 60mm

ISSUED FOR COMMENT

SK ARCHITECTURE

Client Mr and Mrs Ward

Project Church Farm, Cotterstock

Site Location Plan

Scale 1:1250 @ A3 Date 31/08/2022

Project Drawing 102 SKA CF 08 00 01

Revision D00