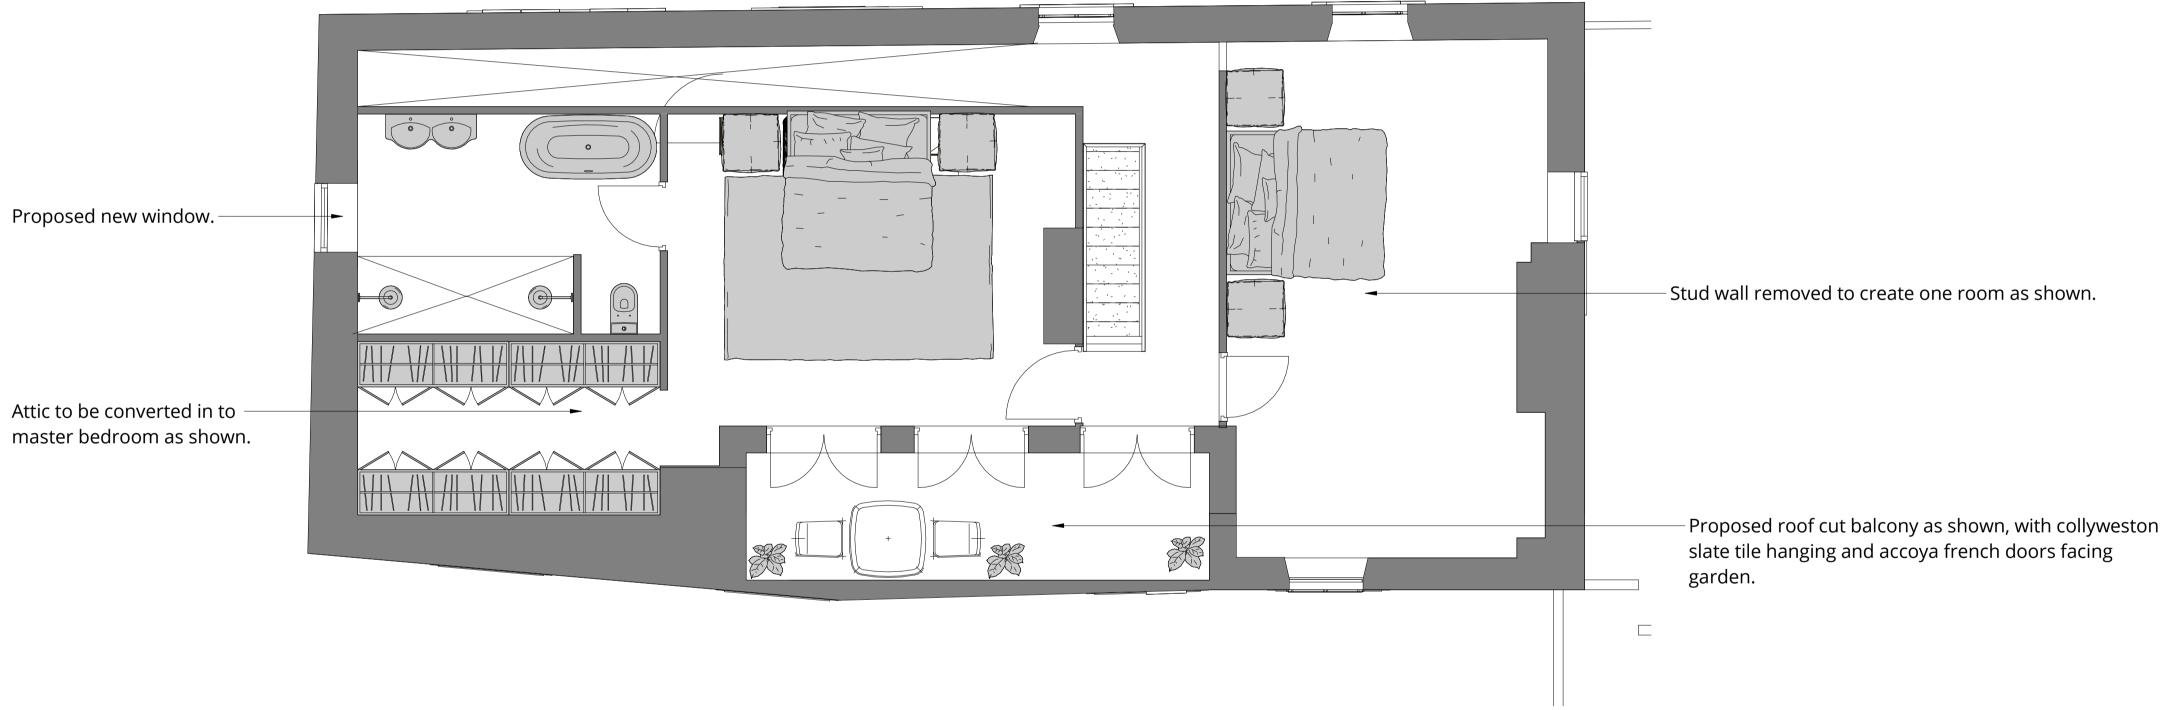

master bedroom as shown.

 
 SCALE 1 : 100
 0m
 1m
 2m

 SCALE 1 : 1
 0mm
 10mm
 20mm
40mm

Copyright of this drawing is the property of SK-Architecture ltd. It must not be reproduced or amended nor used in the execution of any works whether in conjunction with the proposed works for which it is prepared or otherwise without the express consent in writing of SK-Architecture ltd.

For information only DO NOT SCALE

| ISSUE 31/08/2022<br>D FOR<br>COM<br>MENT<br>Revision Description Date   |  |
|-------------------------------------------------------------------------|--|
| SK ARCHITECTURE                                                         |  |
| Client<br>Mr and Mrs Ward                                               |  |
| Project<br>Church Farm, Cotterstock                                     |  |
| Drawing<br>Second Floor Plan                                            |  |
| Scale    Date      1 : 50 @ A1    31/08/2022                            |  |
| Project No.    Drawing No.    Revisi      102    SKA CF 08 20 02    D00 |  |