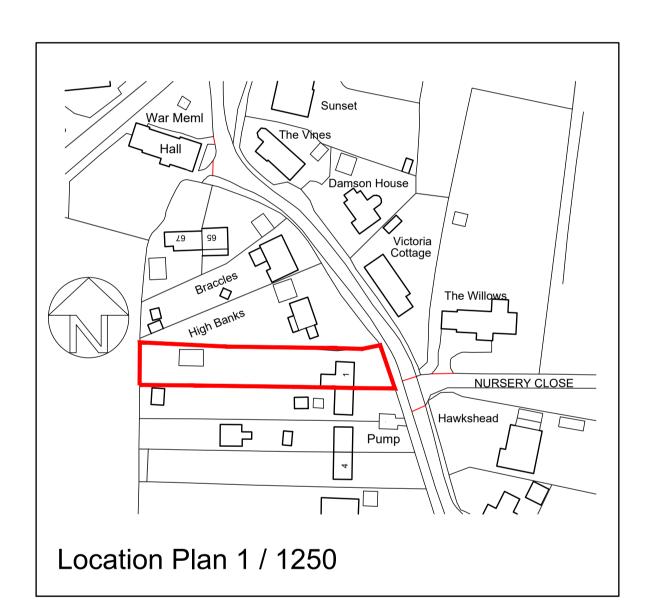

## Planning Statement.

Location

1 Hawkes Lane Bracon Ash Norfolk NR14 8EW

Planning History

Similar extension approved by South Norfolk but not implemented ref 2012 2019

Two storey side extension extending to the rear to incorporate a better kitchen study and utility areas on ground floor and two additional bedrooms and a shower room on the first floor. To provide a new single storey porch extension on the front. To remove the roof of the existing conservatory and replace this with a new insulated roof with revisions to the walls and to create a link between the dining room and kitchen. To replace the existing house windows.