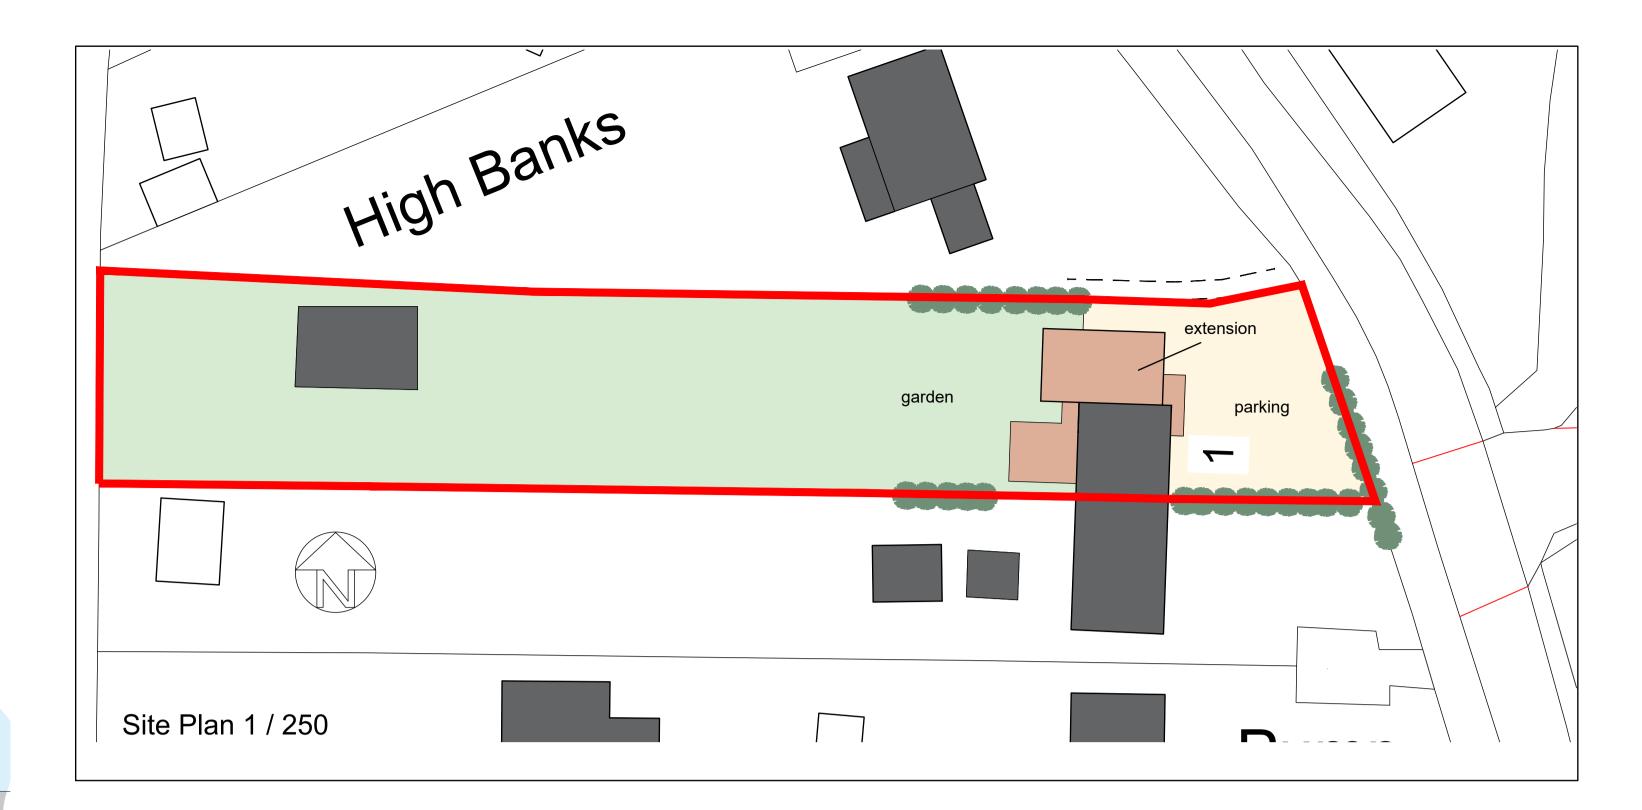

## Planning Statement.

Location

1 Hawkes Lane Bracon Ash Norfolk NR14 8EW

Planning History

Similar extension approved by South Norfolk but not implemented ref 2012 2019

Two storey side extension extending to the rear to incorporate a better kitchen study and utility areas on ground floor and two additional bedrooms and a shower room on the first floor. To provide a new single storey porch extension on the front. To remove the roof of the existing conservatory and replace this with a new insulated roof with revisions to the walls and to create a link between the dining room and kitchen. To replace the existing house windows.