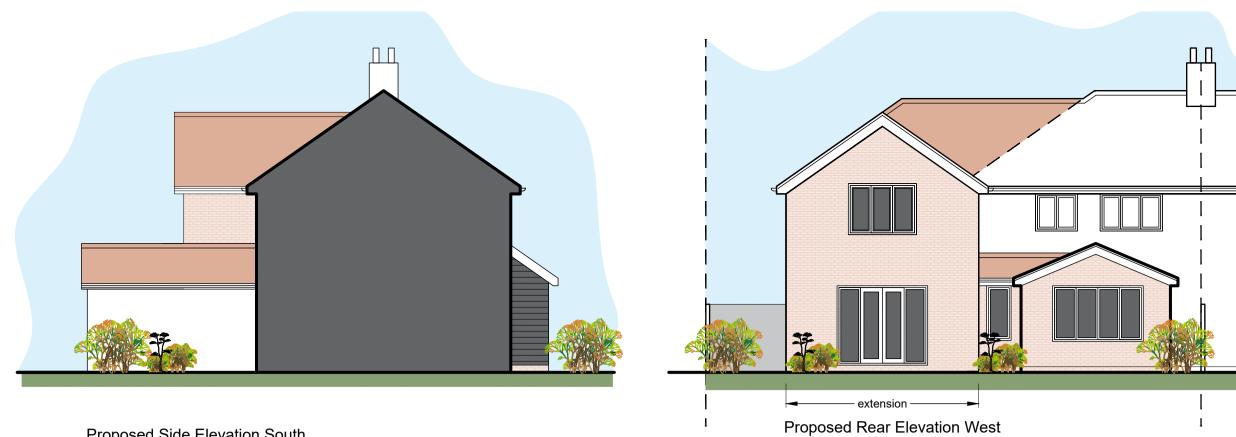

Proposed Side Elevation South

Proposed Front Elevation East

Proposed Side Elevation North

## Planning Statement.

Location

1 Hawkes Lane Bracon Ash Norfolk NR14 8EW

Planning History

Similar extension approved by South Norfolk but not implemented ref 2012 2019

Two storey side extension extending to the rear to incorporate a better kitchen study and utility areas on ground floor and two additional bedrooms and a shower room on the first floor. To provide a new single storey porch extension on the front. To remove the roof of the existing conservatory and replace this with a new insulated roof with revisions to the walls and to create a link between the dining room and kitchen. To replace the existing house windows.