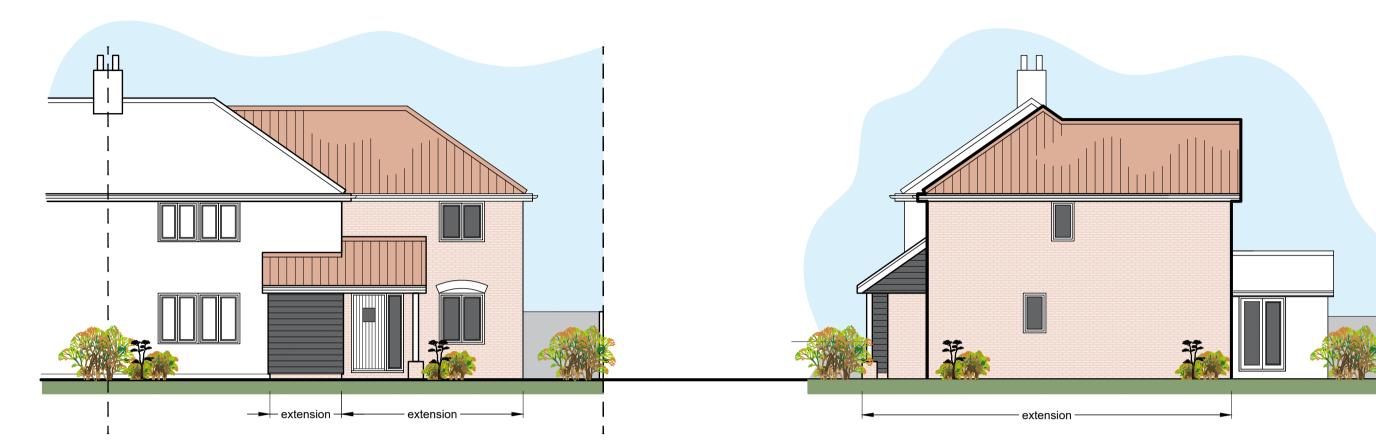

Proposed Side Elevation South

Proposed Front Elevation East

Proposed Side Elevation North

## Planning Statement.

Location

1 Hawkes Lane Bracon Ash Norfolk NR14 8EW

Planning History

Similar extension approved by South Norfolk but not implemented ref 2012 2019

Two storey side extension extending to the rear to incorporate a better kitchen study and utility areas on ground floor and two additional bedrooms and a shower room on the first floor. To provide a new single storey porch extension on the front. To remove the roof of the existing conservatory and replace this with a new insulated roof with revisions to the walls and to create a link between the dining room and kitchen. To replace the existing house windows.