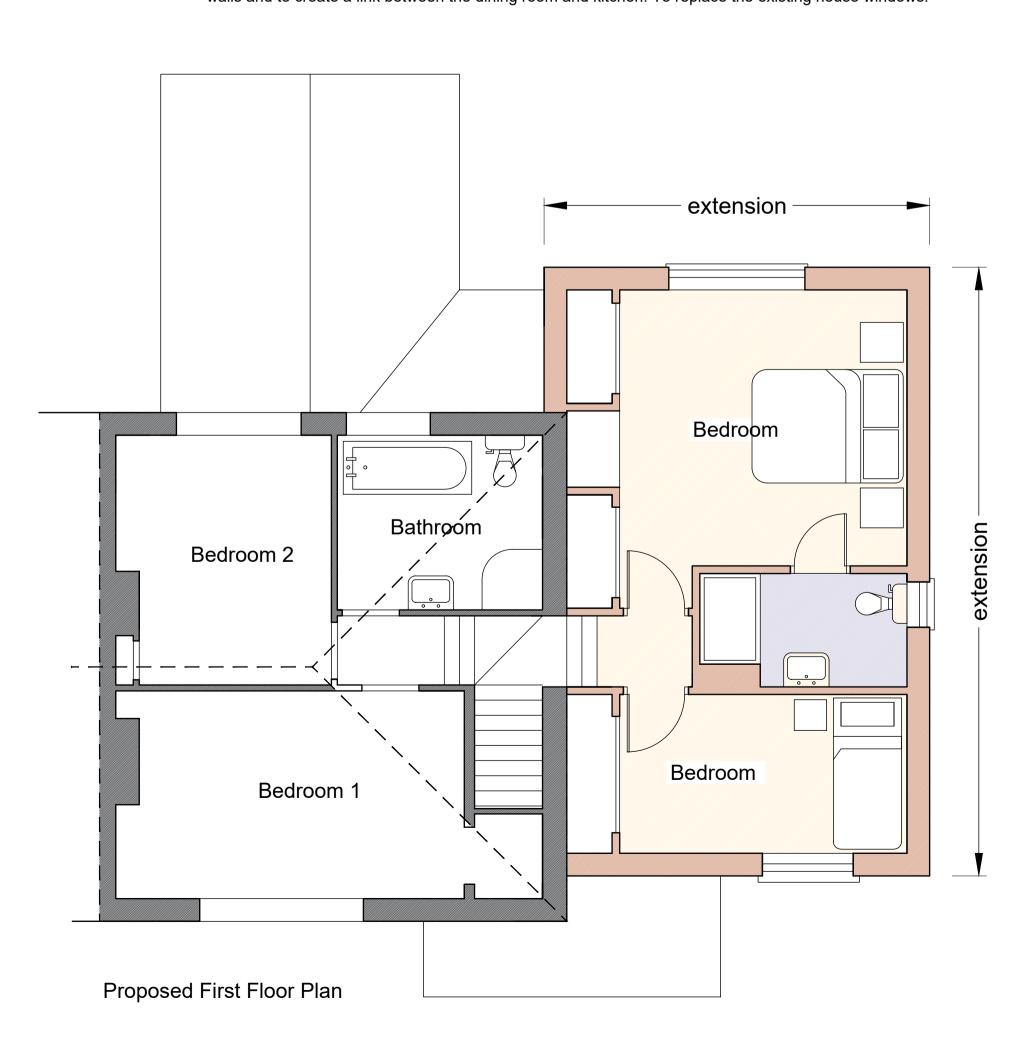

## Planning Statement.

Location

1 Hawkes Lane Bracon Ash Norfolk NR14 8EW

Planning History

Similar extension approved by South Norfolk but not implemented ref 2012 2019

Two storey side extension extending to the rear to incorporate a better kitchen study and utility areas on ground floor and two additional bedrooms and a shower room on the first floor. To provide a new single storey porch extension on the front. To remove the roof of the existing conservatory and replace this with a new insulated roof with revisions to the walls and to create a link between the dining room and kitchen. To replace the existing house windows.