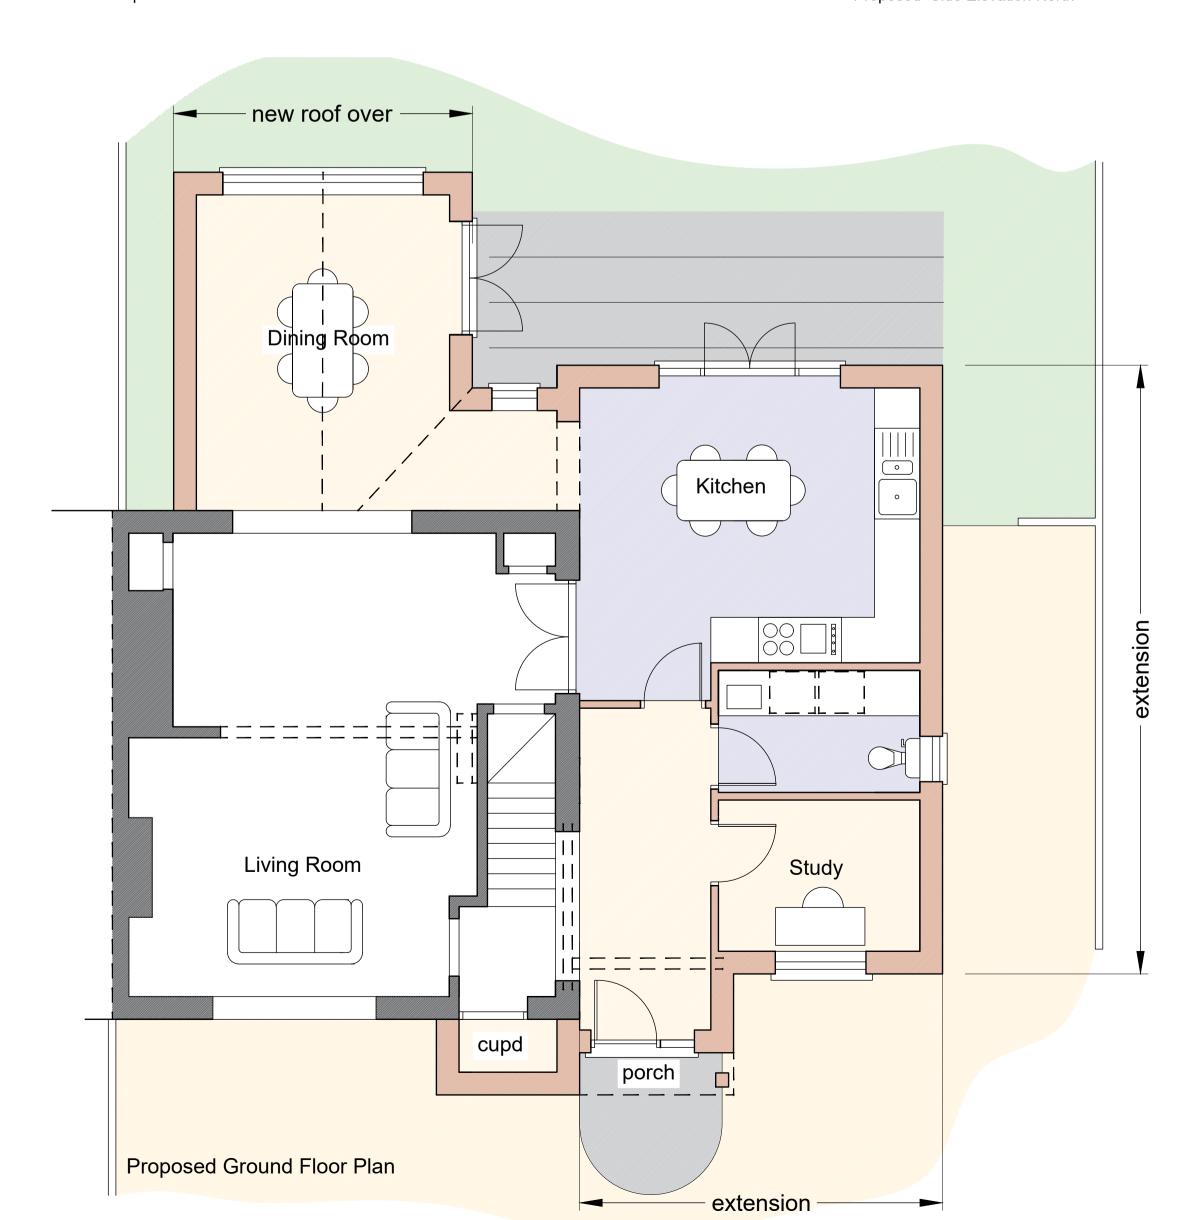

## Planning Statement.

Location

1 Hawkes Lane Bracon Ash Norfolk NR14 8EW

Planning History

Similar extension approved by South Norfolk but not implemented ref 2012 2019

Two storey side extension extending to the rear to incorporate a better kitchen study and utility areas on ground floor and two additional bedrooms and a shower room on the first floor. To provide a new single storey porch extension on the front. To remove the roof of the existing conservatory and replace this with a new insulated roof with revisions to the walls and to create a link between the dining room and kitchen. To replace the existing house windows.