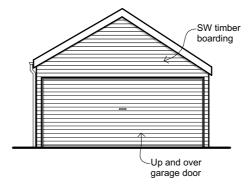

Existing Garage Floor Plan 1:50

Existing North Elevation

1:100

**Existing West Elevation** 

1:100

Existing South Elevation

1:100

Existing East Elevation

1:100

Revisions

53 Manning Road, Bury St.Edmunds, Suffolk. IP32 7GF.

> Tel: 01284 615533 Mob: 07715 208480

Email: simon@loftusarchitects.co.uk www.loftusarchitects.co.uk

Client:

Mr Fisher & Ms Moulton

Job Title: