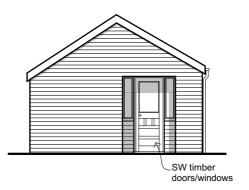

Existing Garage Floor Plan 1:50

Existing North Elevation

1:100

**Existing West Elevation** 

1:100

Existing South Elevation

1:100

Existing East Elevation

1:100

Revisions

53 Manning Road, Bury St.Edmunds, Suffolk. IP32 7GF.

> Tel: 01284 615533 Mob: 07715 208480

Email: simon@loftusarchitects.co.uk www.loftusarchitects.co.uk

Client:

Mr Fisher & Ms Moulton

Job Title: