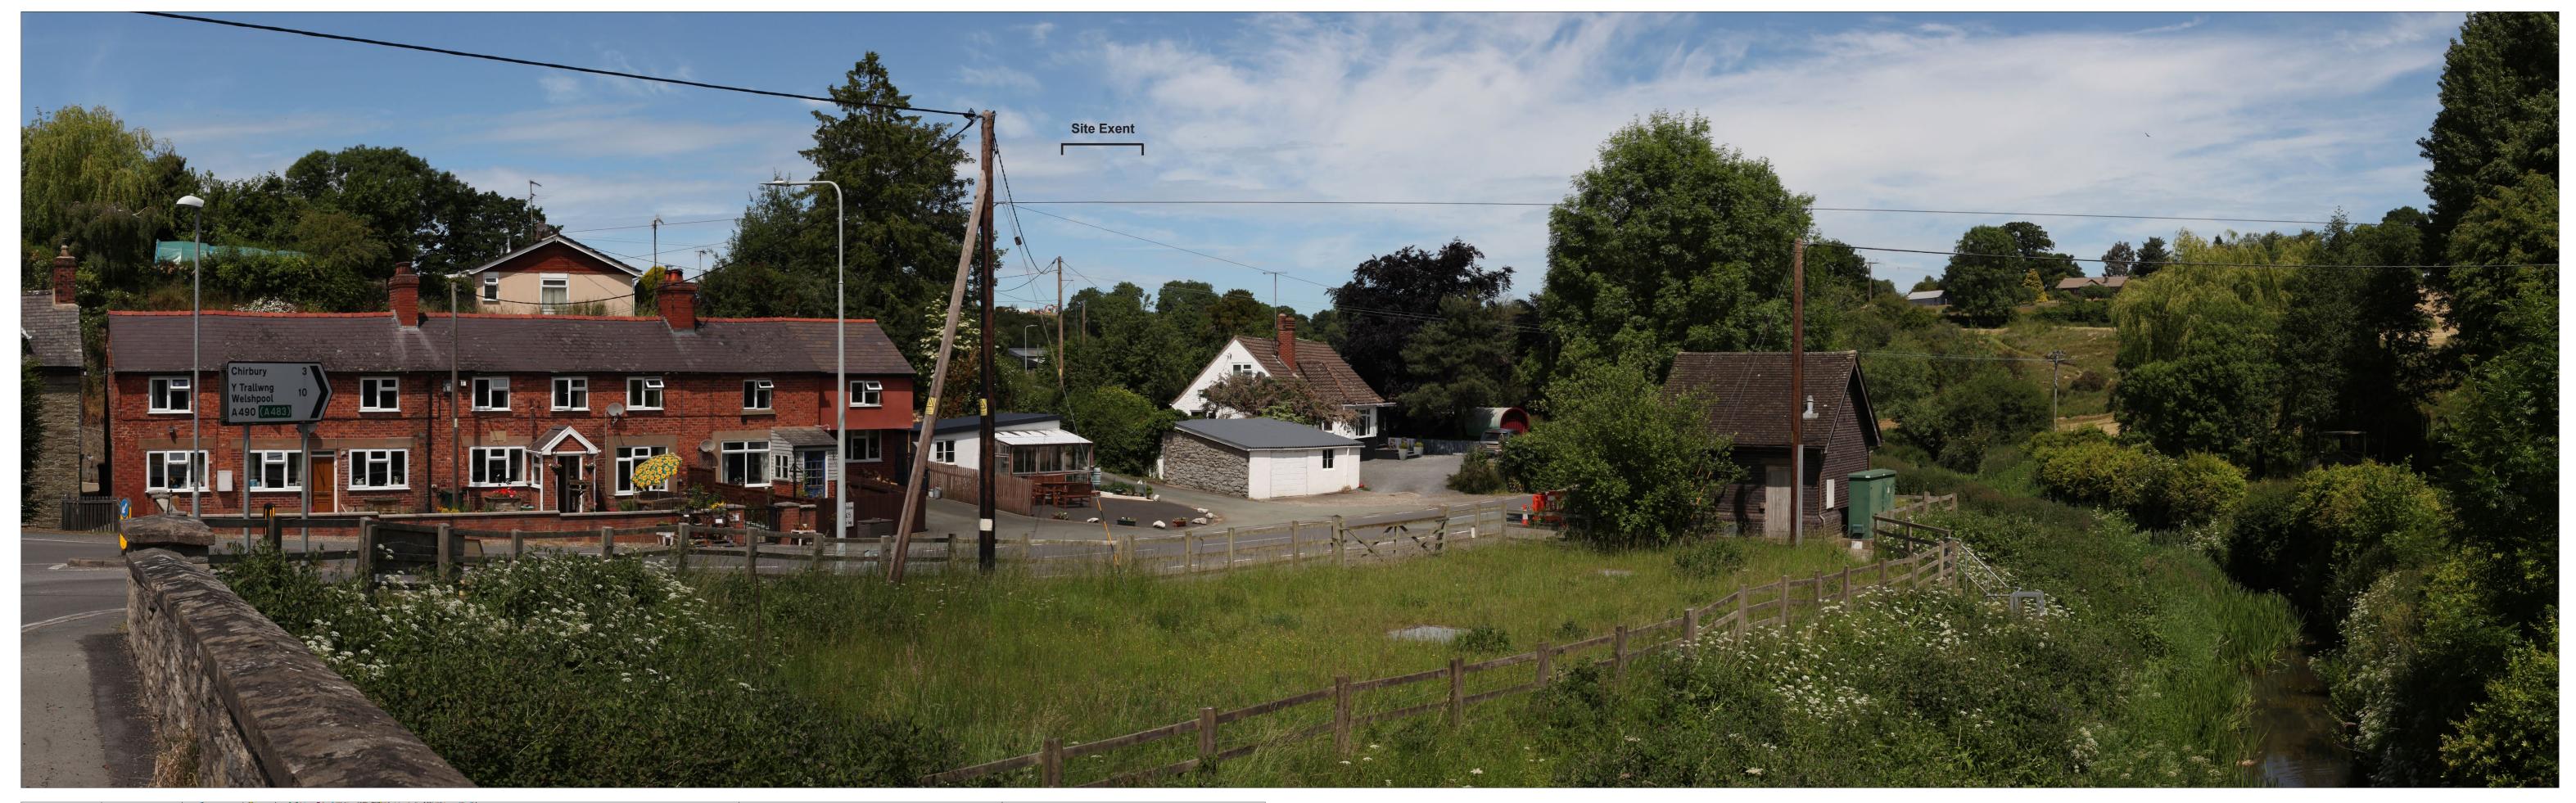

Notes: 1) This visualisation is a cylindrical projection panorama; View flat at a comfortable arm's length. 2) Location map scale: 1:25,000.

Contains Ordnance Survey data © Crown copyright and database right 2022 © Crown copyright, All rights reserved. 2022 Licence number 100020565

## Viewpoint Information:

- Ground Height: Ground Height: Distance to site: Horizontal Field of View: Vertical Field of View: Viewing Distance:
- 327158E 294130N 128m AOD 530 m south 90° 27° 522mm

## Photography Information:

Camera: Camera Height: Photography Date: Photography Time: Enlargement Factor: Canon EOS 5D 50mm Fixed Focal Length 1.5m 16/06/2022 13:01 approx. 96%

CHURCH STOKE STW

Viewpoint 5: Church Stoke PHOTOSHEET (Type 1)