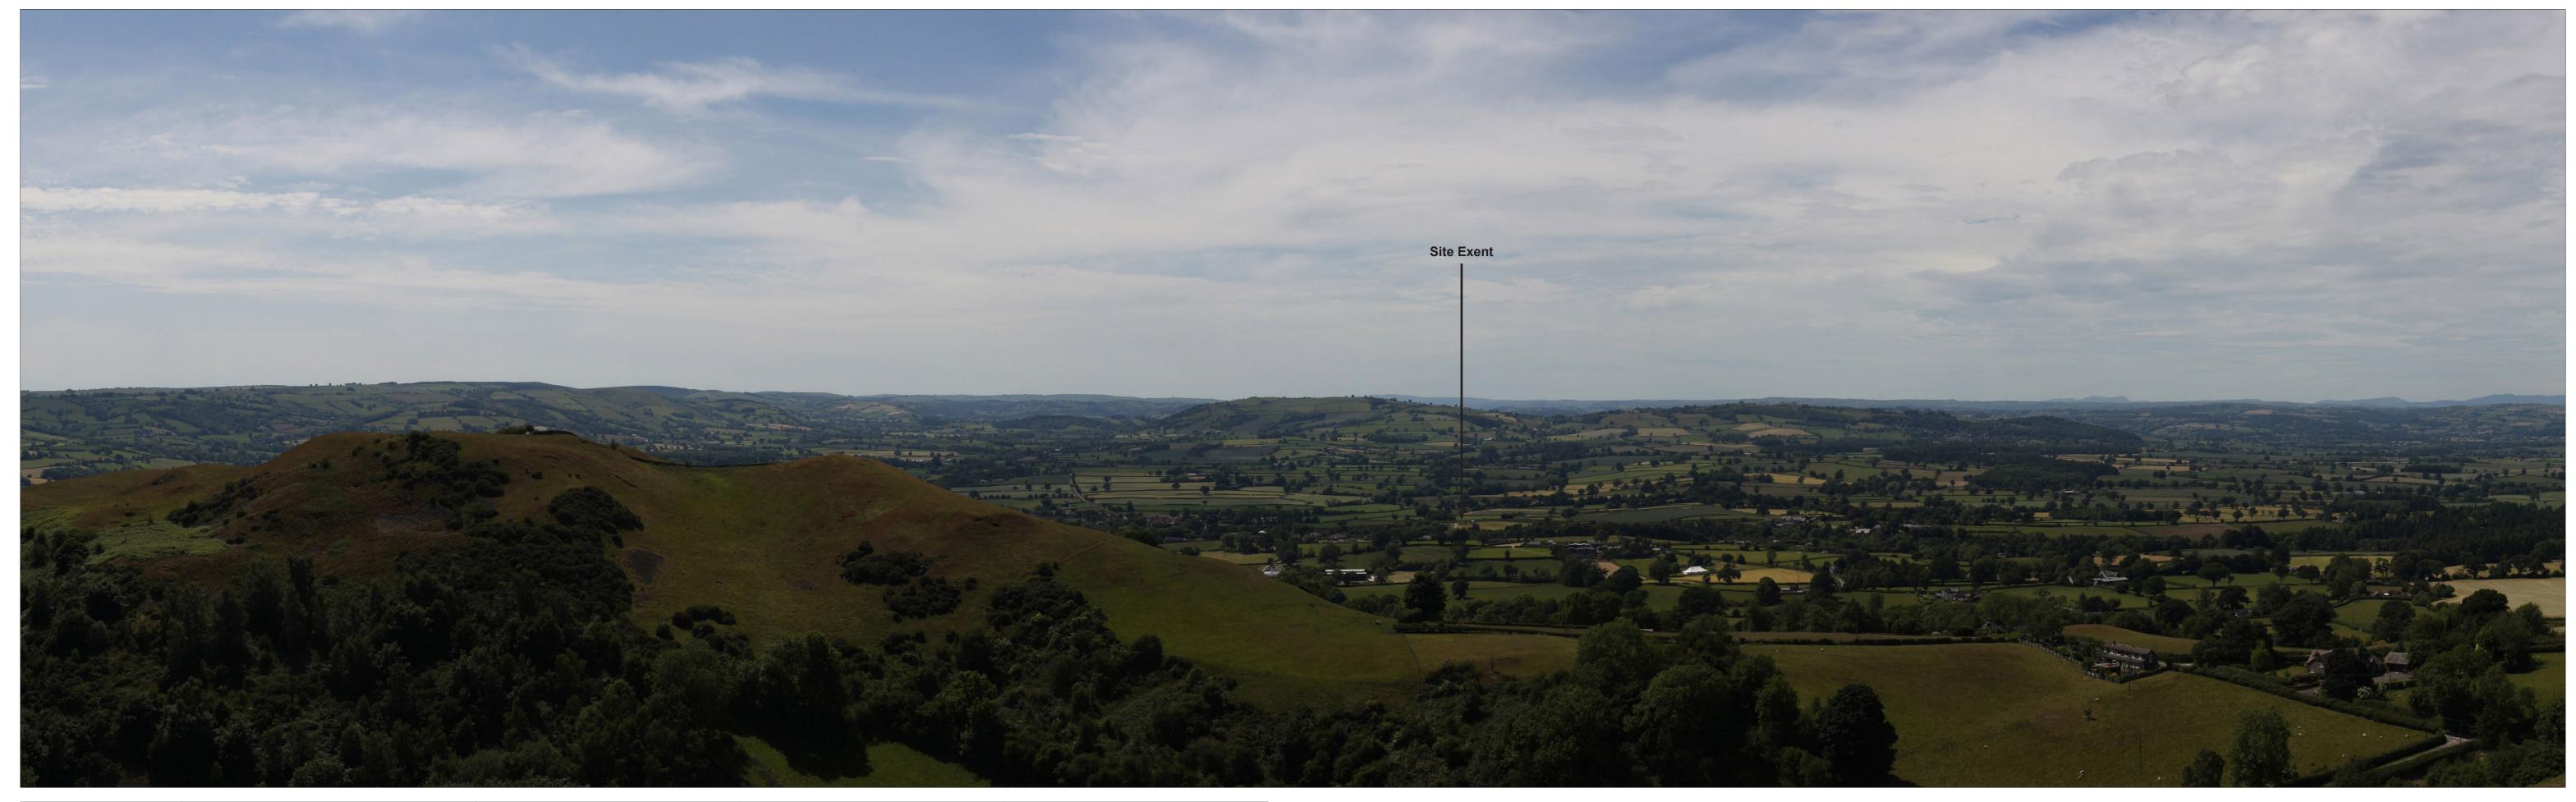

Notes: 1) This visualisation is a cylindrical projection panorama; View flat at a comfortable arm's length. 2) Location map scale: 1:25,000.

Contains Ordnance Survey data © Crown copyright and database right 2022 © Crown copyright, All rights reserved. 2022 Licence number 100020565

## Viewpoint Information:

Grid Reference: Ground Height: Distance to site: Horizontal Field of View: Vertical Field of View: Viewing Distance:

329268E 294884N 305m AOD 2.06 km east 90° 27° 522mm

## Photography Information:

Camera: Lens: Camera Height: Photography Date: Photography Time: Enlargement Factor: Canon EOS 5D 50mm Fixed Focal Length 1.5m 16/06/2022 14:18 approx. 96%

CHURCH STOKE STW

Viewpoint 6: Roundton Hill PHOTOSHEET (Type 1)