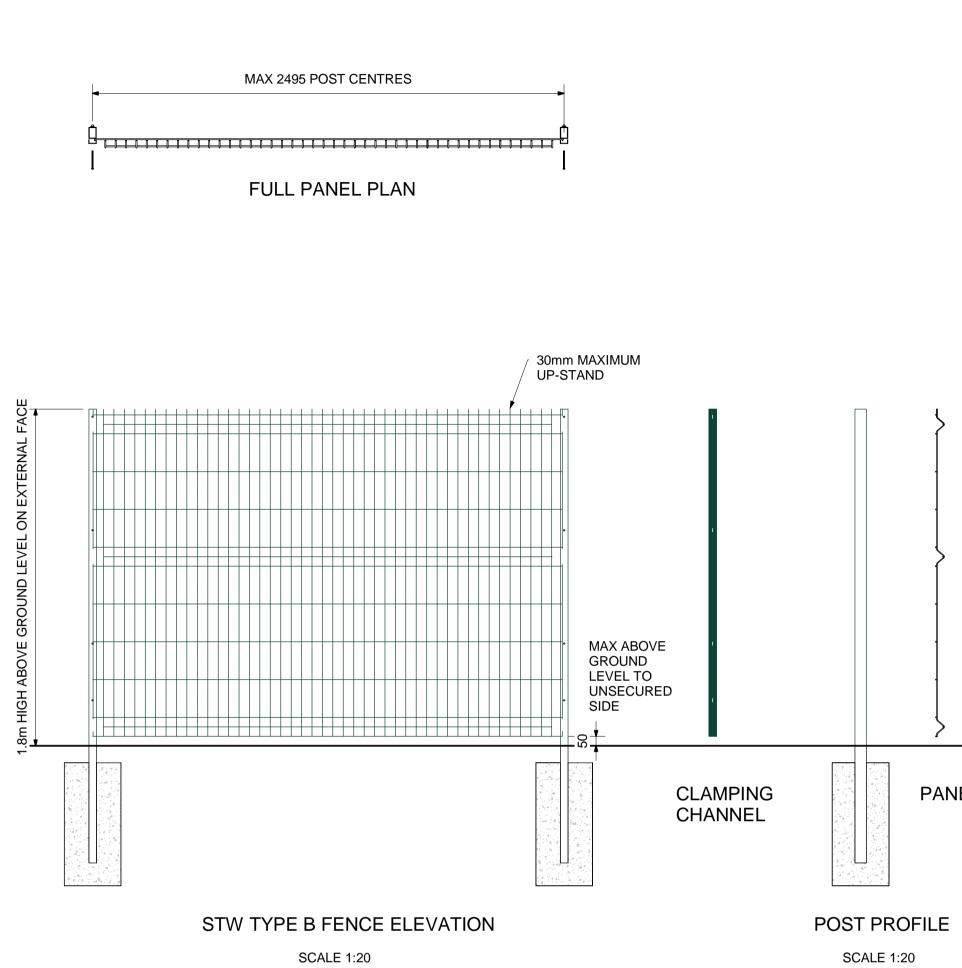

|            | MESH SIZE<br>VERTICAL mm |     | MESH SIZE<br>HORIZONTAL mm |     | BAR SIZE mm |      | SOLIDITY |  |
|------------|--------------------------|-----|----------------------------|-----|-------------|------|----------|--|
|            | MIN                      | MAX | MIN                        | MAX | MIN         | MAX  | MIN      |  |
| STW TYPE B | 195                      | 215 | 40                         | 60  | 4.75        | 5.25 | 11%      |  |

PANEL PROFILE

ISOMETRIC NOT TO SCALE

CONCRETE FOUNDATIONS TO BS1722-14 MILD STEEL POSTS HOT DIPPED GALVANISED TO BS EN ISO 1461, POWDER COATED IN HOLY GREEN TO BS 4800 14-C-39 MILD STEEL PANELS GALVANISED TO BS EN 10244-2:2009, POWDER COATED IN HOLY GREEN TO BS 4800 14-C-39

|                  |                                                                                           | DIMENSIONS O                                                                                                      | NLY                                                                                         |
|------------------|-------------------------------------------------------------------------------------------|-------------------------------------------------------------------------------------------------------------------|---------------------------------------------------------------------------------------------|
|                  |                                                                                           | 1 & SAFETY                                                                                                        | <u> </u>                                                                                    |
|                  | SILE                                                                                      | HAZARDS                                                                                                           |                                                                                             |
|                  |                                                                                           |                                                                                                                   |                                                                                             |
|                  |                                                                                           |                                                                                                                   |                                                                                             |
|                  |                                                                                           |                                                                                                                   |                                                                                             |
|                  |                                                                                           |                                                                                                                   |                                                                                             |
|                  |                                                                                           |                                                                                                                   |                                                                                             |
| NOTES:           |                                                                                           |                                                                                                                   |                                                                                             |
| 1. THIS DRAW     | ING IS ILLUSTRA                                                                           | TIVE FOR STAND                                                                                                    | ARD INSTALLATIC                                                                             |
|                  |                                                                                           |                                                                                                                   |                                                                                             |
| 3. ALL DIMENS    |                                                                                           | E SUBJECT TO M                                                                                                    | ANUFACTURING                                                                                |
| FENCES ON        | <b>SLOPING GROU</b>                                                                       | S REQUIRED WHE<br>ND. WHERE GRAE<br>FALLER PANELS A                                                               | DIENTS EXCEED                                                                               |
| <b>BURIED OR</b> | ADDITIONAL POS                                                                            | STS ARE USED. TO<br>ND. BOTTOM EDG                                                                                | OP EDGE OF PAN                                                                              |
| MAXIMUM 5        | 0mm ABOVE GRC                                                                             | UND TO UNSECU                                                                                                     | RED SIDE.                                                                                   |
|                  |                                                                                           |                                                                                                                   |                                                                                             |
|                  |                                                                                           |                                                                                                                   |                                                                                             |
|                  |                                                                                           |                                                                                                                   |                                                                                             |
|                  |                                                                                           |                                                                                                                   |                                                                                             |
|                  |                                                                                           |                                                                                                                   |                                                                                             |
|                  |                                                                                           |                                                                                                                   |                                                                                             |
|                  |                                                                                           |                                                                                                                   |                                                                                             |
|                  |                                                                                           |                                                                                                                   |                                                                                             |
|                  |                                                                                           |                                                                                                                   |                                                                                             |
|                  |                                                                                           |                                                                                                                   |                                                                                             |
|                  |                                                                                           |                                                                                                                   |                                                                                             |
|                  | 0 0                                                                                       | Metres 0                                                                                                          | 1                                                                                           |
|                  |                                                                                           | Scale 1:20                                                                                                        |                                                                                             |
|                  |                                                                                           | <b>2</b> 1                                                                                                        |                                                                                             |
| Pel              | Fr                                                                                        | ischr                                                                                                             | man                                                                                         |
|                  | ULA PARK RI                                                                               | DON LANE EX                                                                                                       |                                                                                             |
| PENINS           |                                                                                           |                                                                                                                   | KEIER EXZ /                                                                                 |
|                  | (0) 1392 444                                                                              | 345 Fax: +44(                                                                                                     |                                                                                             |
|                  |                                                                                           | ail: pfexeter@pe                                                                                                  | 0) 1392 4448<br>ellfrischmann.c                                                             |
|                  |                                                                                           | ail: pfexeter@pe                                                                                                  | 0) 1392 4448<br>ellfrischmann.c                                                             |
|                  |                                                                                           | ail: pfexeter@pe                                                                                                  | 0) 1392 4448<br>ellfrischmann.c                                                             |
|                  | Em                                                                                        | ail: pfexeter@pe                                                                                                  | 0) 1392 4448<br>ellfrischmann.c<br>ellfrischmann.c                                          |
|                  | Em                                                                                        | ail: pfexeter@pe                                                                                                  | 0) 1392 4448<br>ellfrischmann.c<br>ellfrischmann.c                                          |
| Tel: +44         | Em                                                                                        | ail: pfexeter@pe<br>www.pe                                                                                        | 0) 1392 4448<br>ellfrischmann.c<br>ellfrischmann.c                                          |
| Tel: +44         | Em<br>HAF<br>DYFF                                                                         | ail: pfexeter@pe<br>www.pe                                                                                        | 0) 1392 4448<br>ellfrischmann.c<br>ellfrischmann.c                                          |
| Tel: +44         | Em<br>HAF<br>DYFF                                                                         | ail: pfexeter@pe<br>www.pe                                                                                        | 0) 1392 4448<br>ellfrischmann.c<br>ellfrischmann.c                                          |
| Tel: +44         | Em<br>HAF<br>DYFF                                                                         | ail: pfexeter@pe<br>www.pe                                                                                        | 0) 1392 4448<br>ellfrischmann.c<br>ellfrischmann.c                                          |
| Tel: +44         | Ema<br>Ema<br>DYFF<br>S<br>CHURCH                                                         | ail: pfexeter@pe<br>www.pe<br>REN<br>RDM<br>SEVERN                                                                | 0) 1392 4448<br>ellfrischmann.c<br>ellfrischmann.c<br><b>V</b><br><b>dee</b><br>W           |
| Tel: +44         | Ema<br>Ema<br>DYFF<br>S<br>CHURCH                                                         | ail: pfexeter@pe<br>www.pe<br>REN<br>RDM<br>Severn                                                                | 0) 1392 4448<br>ellfrischmann.c<br>ellfrischmann.c<br><b>V</b><br><b>dee</b><br>W           |
| Tel: +44         | Ema<br>Ema<br>DYFF<br>S<br>CHURCH                                                         | ail: pfexeter@pe<br>www.pe<br>REN<br>RDM<br>SEVERN                                                                | 0) 1392 4448<br>ellfrischmann.c<br>ellfrischmann.c<br><b>V</b><br><b>dee</b><br>W           |
| Tel: +44         | Ema<br>Ema<br>DYFF<br>S<br>CHURCH                                                         | ail: pfexeter@pe<br>www.pe<br>REN<br>RDM<br>SEVERN                                                                | 0) 1392 4448<br>ellfrischmann.c<br>ellfrischmann.c<br><b>V</b><br><b>dee</b><br>W           |
| Tel: +44         | Ema<br>Ema<br>DYFF<br>CHURCH<br>P 7 Q WFD                                                 | ail: pfexeter@pe<br>www.pe<br>REN<br>RDM<br>SEVERN                                                                | 0) 1392 4448<br>ellfrischmann.c<br>ellfrischmann.c<br><b>V</b><br><b>dee</b><br>W<br>DESIGN |
| Tel: +44         | Ema<br>Ema<br>DYFF<br>CHURCH<br>P 7 Q WFD                                                 | ail: pfexeter@pe<br>www.pe<br><b>PREN</b><br><b>RDM</b><br><b>SEVERN</b><br>STOKE ST<br>- OUTLINE                 | 0) 1392 4448<br>ellfrischmann.c<br>ellfrischmann.c<br><b>V</b><br><b>dee</b><br>W<br>DESIGN |
| Tel: +44         | Ema<br>Ema<br>DYFF<br>CHURCH<br>P7 Q WFD                                                  | AII: pfexeter@perex.<br>www.perex.<br>PREN<br>RDM<br>SEVERN<br>STOKE ST<br>- OUTLINE                              | 0) 1392 4448<br>ellfrischmann.c<br>ellfrischmann.c<br><b>dee</b><br>W<br>DESIGN             |
| Tel: +44         | Ema<br>Ema<br>DYFF<br>CHURCH<br>P7 Q WFD                                                  | AII: pfexeter@perex.<br>www.perex.<br>PREN<br>RDM<br>STOKE ST<br>STOKE ST<br>- OUTLINE<br>METER FEN<br>C-XX-ZZ-DR | 0) 1392 4448<br>ellfrischmann.c<br>ellfrischmann.c<br><b>dee</b><br>W<br>DESIGN             |
| Tel: +44         | Ema<br>Ema<br>DYFF<br>CHURCH<br>2<br>CHURCH<br>2<br>CHURCH<br>2<br>SED PERIN<br>SED PERIN | AII: pfexeter@perex.<br>www.perex.<br>PREN<br>RDM<br>STOKE ST<br>STOKE ST<br>- OUTLINE<br>METER FEN<br>C-XX-ZZ-DR | 0) 1392 4448<br>ellfrischmann.c<br>ellfrischmann.c<br><b>dee</b><br>W<br>DESIGN             |

ITY % MAX 16%