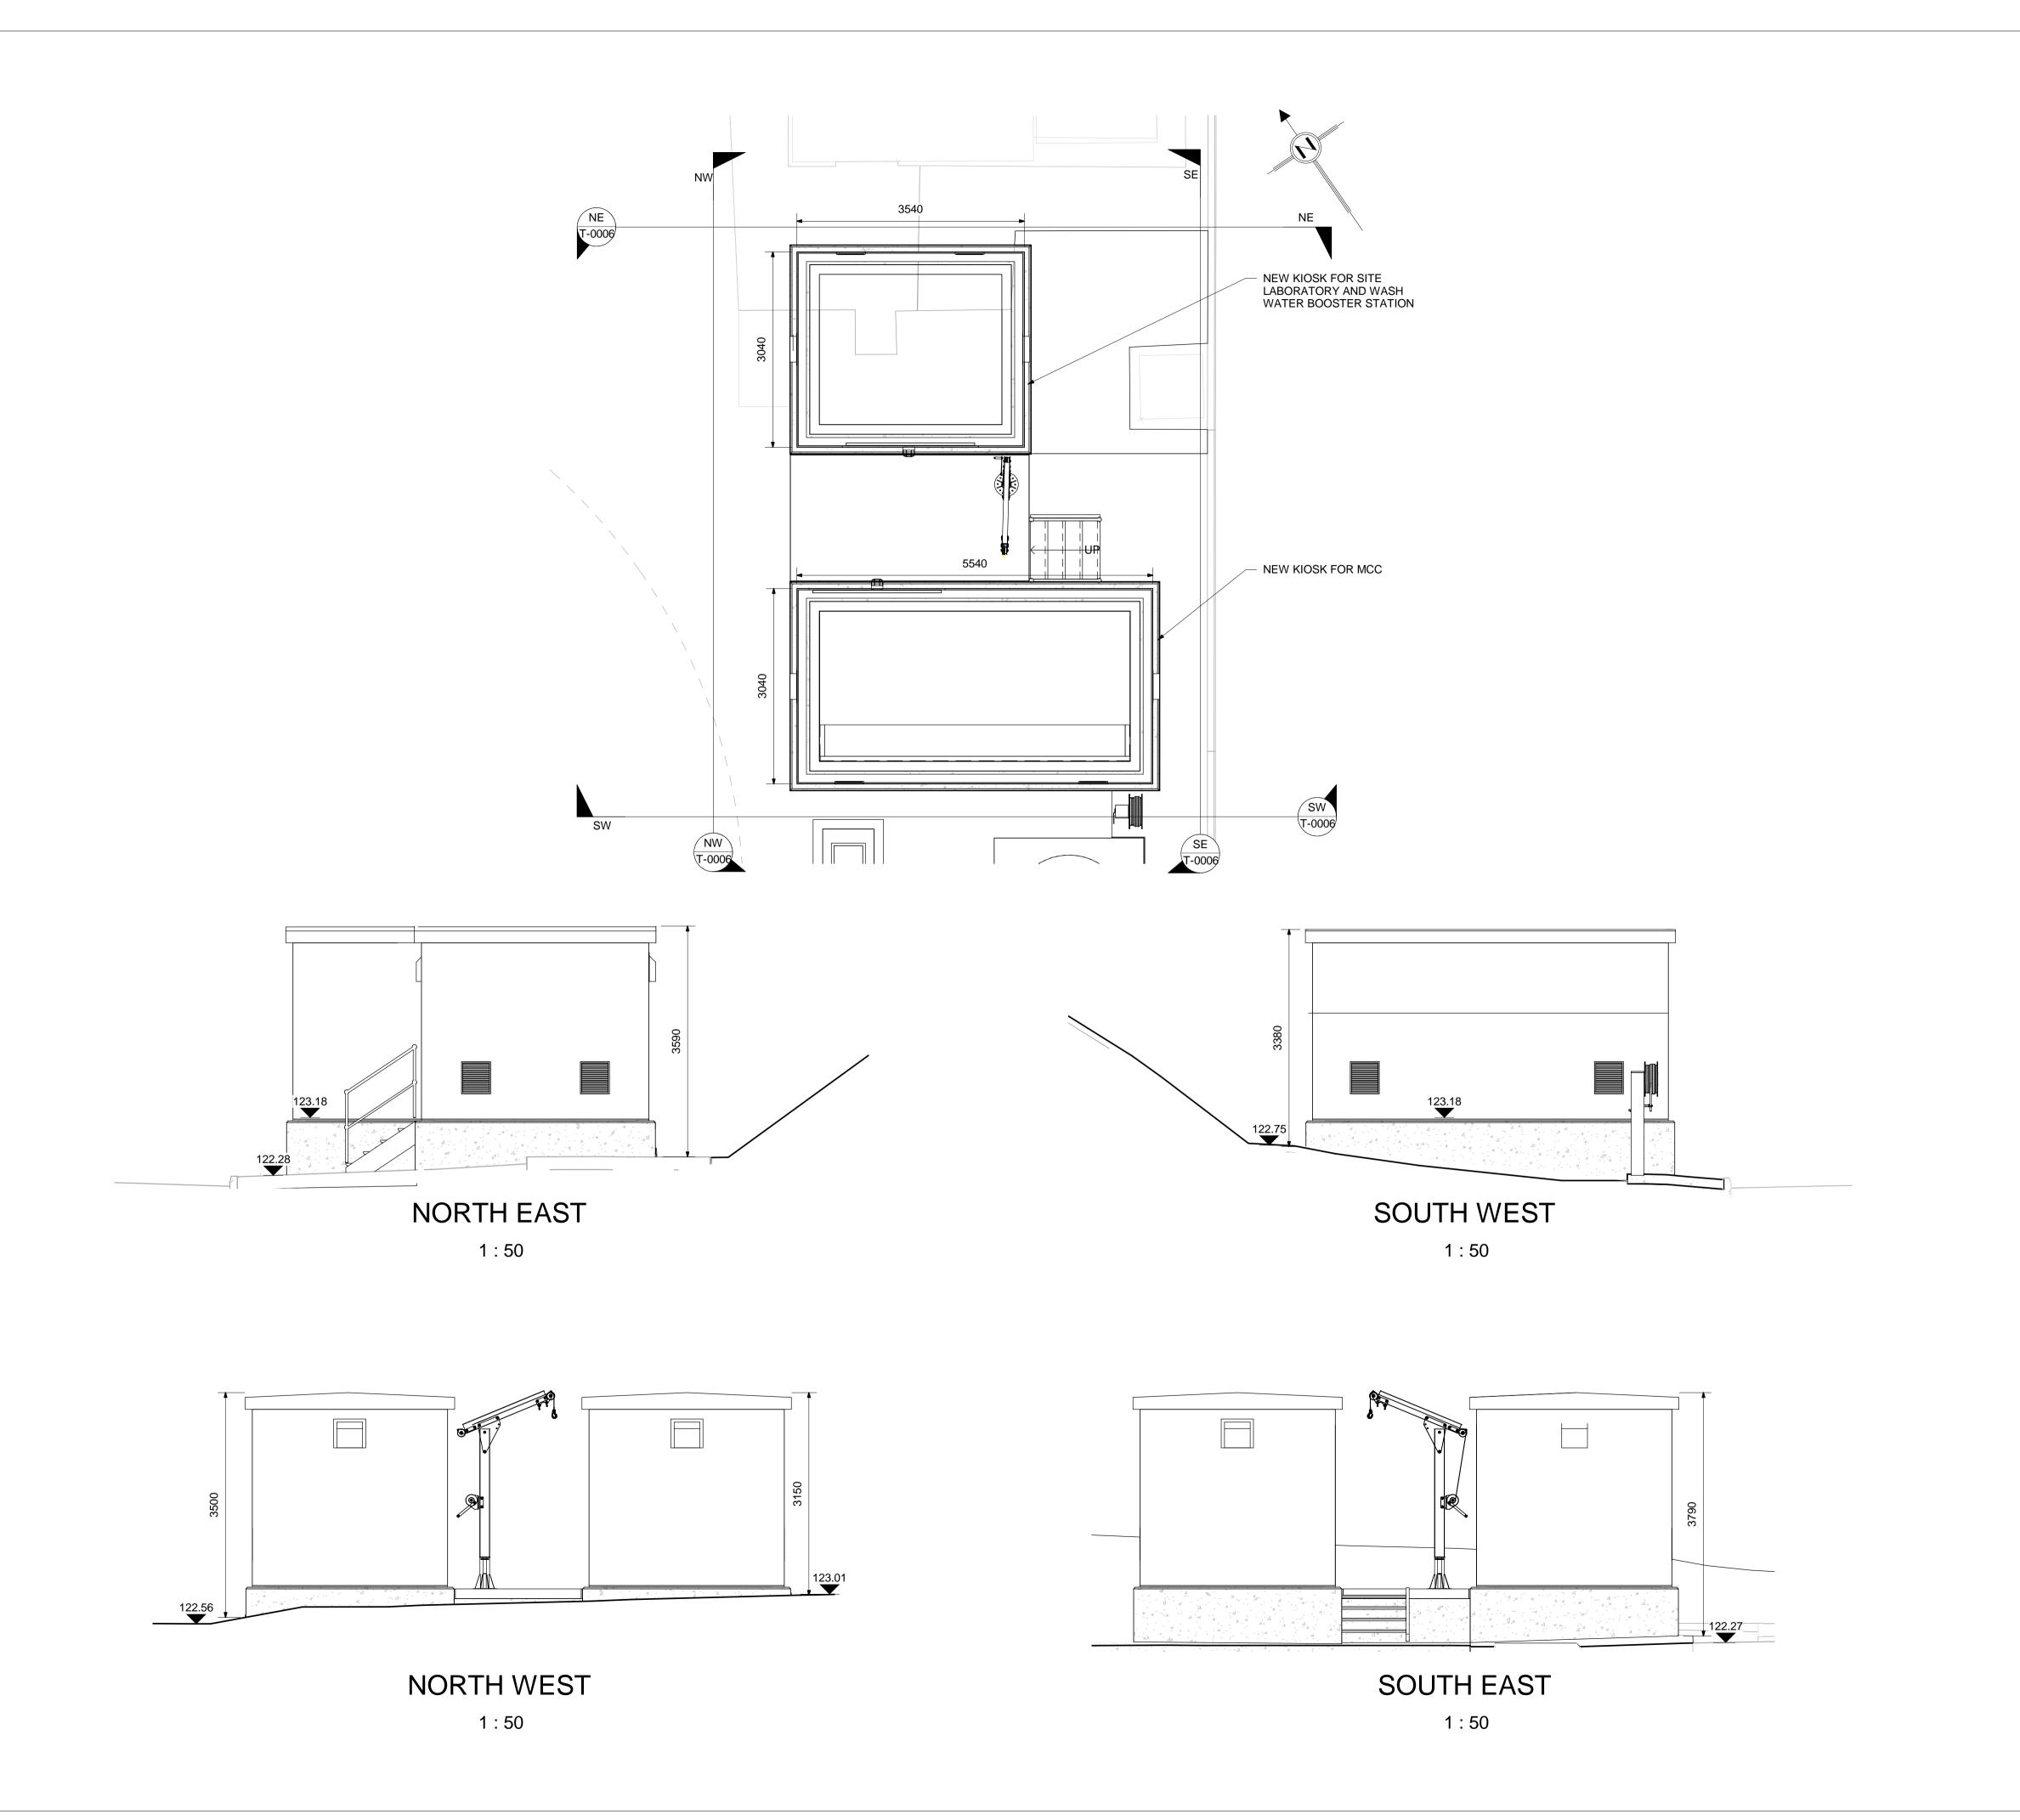

DO NOT SCALE
USE WRITTEN DIMENSIONS ONLY

USE WRITTEN DIMENSIONS ON HEALTH & SAFETY

 $\wedge$ 

SITE HAZARDS

## NOTES:

- 1. UNLESS NOTED OTHERWISE, ALL DIMENSIONS ARE IN MILLIMETERS AND ALL LEVELS ARE IN METERS ABOVE ORDNANCE SURVEY DATUM (NEWLYN).
- 2. DIMENSIONS SHOWN ARE THE EXTERNAL DIMENSIONS TO THE KIOSK.
- 3. PROPOSED MATERIAL:

KIOSK - GLASS REINFORCED PLASTIC COLOUR - GREY (BS 4800 00-A-05) BASE CONSTRUCTION - CONCRETE

4. LOUVRES AND COWLS TO BE COLOUR MATCHED TO KIOSK.