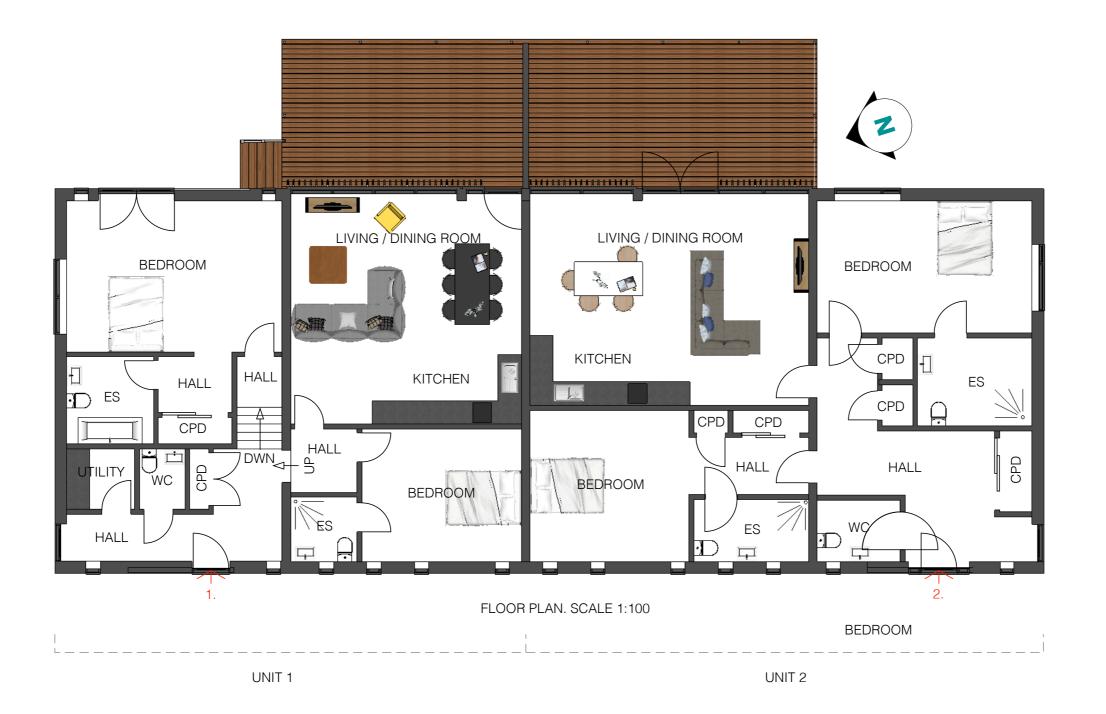

Revision Date: December 1, 2022

Dalton-Aram Planning Ltd 14 Seafield Rd, Seaton, EX12 2QS. tel: (01297) 23261

Peter Selhurst 1:100 / 1:200 Drawn By: Scale: Paper Size: A3 LANDSCAPE 1 OF 1 Page: Document ID: ROBINSONPRO2

email: kate@daltonaramplanning.co.uk

App. Ref: N/A Revision:

STUDIO CONVERSION HOLIDAY ACCOMODATION

Name: ROBINSON Address:

QUANTOCK, STOCKLAND, HONITON, EX14 9DX.

SCALE DRAWINGS FOR PLANNING PURPOSES ONLY, DISCREPANCIES, ERRORS AND OMISSIONS SHOULD BE ERHORS AND UMISSIONS SHOULD BE REPORTED. WHERE WORKS INVOLVE AN EXISTING BUILDING, ALL FLOOR LEVELS, WALL PLUMB/SQUARE/TRUE SHOULD BE CHECKED AND OTHER STRUCTURAL ELEMENTS SHOULD BE UNCOVERED PRIOR TO CONSTRUCTION. DRAWINGS BASED ON NON-DESTRUCTIVE SURVEY ONLY AND THEREFORE FOR GUIDANCE PURPOSES ONLY.