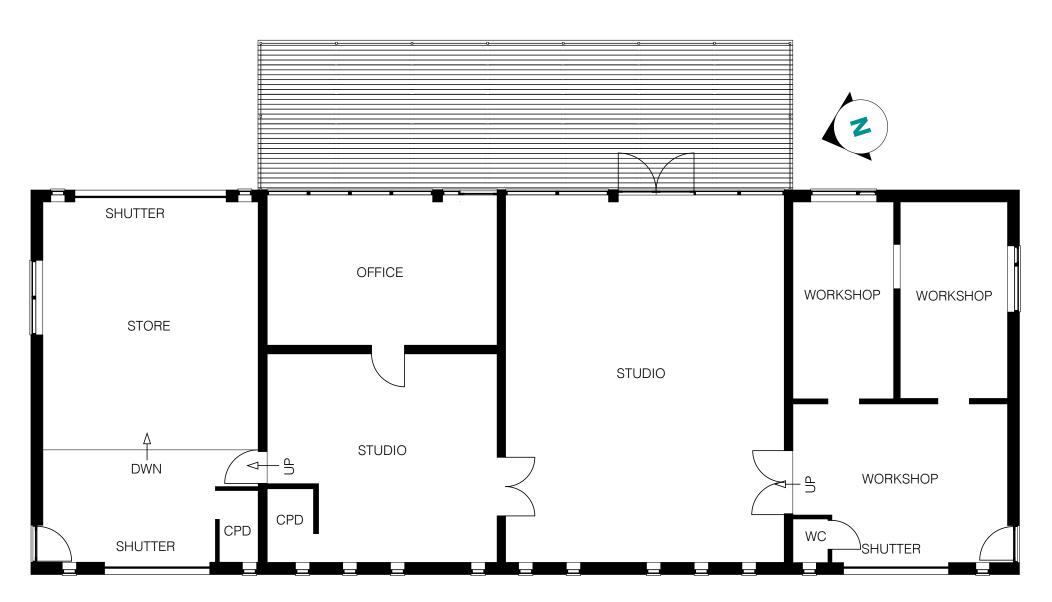

FLOOR PLAN. SCALE 1:100

 1:500
 0m
 25m
 50m

 1:200
 0m
 10m
 20m

 1:100
 0m
 5m
 10m

Revision Date:
August 9, 2022

Datton-Aram
Planning LTD

Dalton-Aram Planning Ltd 14 Seafield Rd, Seaton, EX12 2QS.

tel: (01297) 23261 email: kate@daltonaramplanning.co.uk

Drawn By: Peter Selhurst
Scale: 1:100 / 1:200
Paper Size: A3 LANDSCAPE
Page: 1 OF 1
Document ID: ROBINSONEXI2

App. Ref: N/A
Revision: 1.0

Project STUDIO CONVERSION HOLIDAY ACCOMODATION

Name: ROBINSON Address: QUANTOCK, STOCKLAND,

QUANTOCK, STOCKLAN HONITON, EX14 9DX.

SCALE DRAWINGS FOR PLANNING PURPOSES ONLY, DISCREPANCIES, ERRORS AND OMISSIONS SHOULD BE REPORTED. WHERE WORKS INVOLVE AN EXISTING BUILDING, ALL FLOOR LEVELS, WALL PLUMB/SQUARE/TRUE SHOULD BE CHECKED AND OTHER STRUCTURAL ELEMENTS SHOULD BE UNCOVERED PRIOR TO CONSTRUCTION. DRAWINGS BASED ON NON-DESTRUCTIVE SURVEY ONLY AND THEREFORE FOR GUIDANCE PURPOSES ONLY.